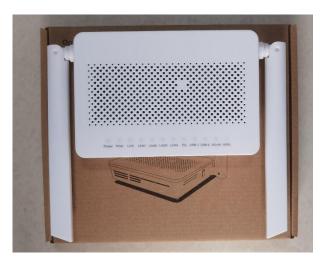

## HS8546V5 FTTH Product Pictures

## HS8546V5 FTTH Product Specifications

|                                      | <del>-</del>                                    |
|--------------------------------------|-------------------------------------------------|
| Model                                | HS8546V5                                        |
| Working environment                  | Operating temperature: 0°C to 40°C              |
|                                      | Environment humidity: 5% to 95% (noncondensing) |
| Typical power consumption            | 8 W                                             |
| Power specifications                 | Power adapter input: 100 to 240 V AC, 50–60 Hz  |
|                                      | System power supply: 11–14 VDC, 2 A             |
| WLAN                                 | 2.4GHZ: 802.11n 5GHZ: 802.11ac                  |
| Network-side Port                    | GPON                                            |
| User-side Ports                      | 1 x POTS + 4 x GE + 2.4G/5G Wi-Fi + 1 x USB     |
| Indicators                           | POWER/PON/LOS/TEL/LAN/WLAN/WPS/USB              |
| Dimensions (length x width x height) | 173 mm x 120 mm x 30 mm                         |