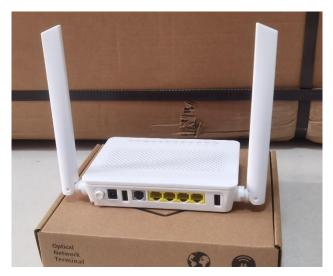

1USB and dual-band Wi-Fi (2.4GHz & 5GHz).

## HS8546V5 FTTH Product Overview

HS8546V5 is a smart gateway device for the gigabit fiber smart home solution built by for China Mobile. It provides 1 POTS voice interface, 4 GE/FE adaptive Ethernet ports and dual-band Wi-Fi (2.4GHz & 5GHz), Flexible application, support plug and play, remote diagnosis, green energy saving and other features. HS8546V5 supports GPON and EPON technologies to realize ultra-broadband access for home users in FTTH networking scenarios. Its high-performance forwarding capability effectively guarantees the service experience of voice, data and high-definition video, and provides an ideal terminal solution and orientation for FTTH deployment. Future business support capabilities.

## HS8546V5 FTTH Product Pictures











## HS8546V5 FTTH Product Specifications

|                                      | <del>-</del>                                    |
|--------------------------------------|-------------------------------------------------|
| Model                                | HS8546V5                                        |
| Working environment                  | Operating temperature: 0°C to 40°C              |
|                                      | Environment humidity: 5% to 95% (noncondensing) |
| Typical power consumption            | 8 W                                             |
| Power specifications                 | Power adapter input: 100 to 240 V AC, 50–60 Hz  |
|                                      | System power supply: 11–14 VDC, 2 A             |
| WLAN