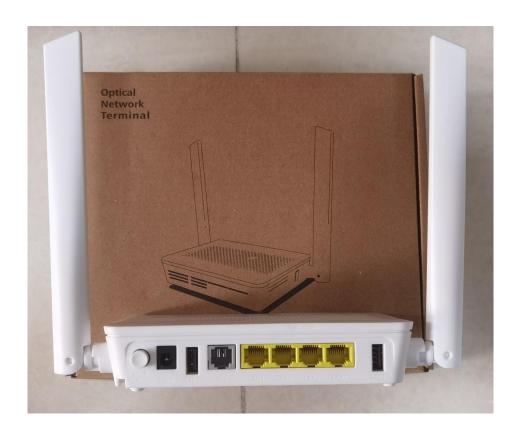

## HS8546V5 FTTH Product Pictures

HS8546V5 FTTH is a smart gateway Optical Terminal with 4GE 1POTS 1USB and dual-band Wi-Fi (2.4GHz & 5GHz).

## HS8546V5 FTTH Product Specifications

|                                      | <del>-</del>                                    |
|--------------------------------------|-------------------------------------------------|
| Model                                | HS8546V5                                        |
| Working environment                  | Operating temperature: 0°C to 40°C              |
|                                      | Environment humidity: 5% to 95% (noncondensing) |
| Typical power consumption            | 8 W                                             |
| Power specifications                 | Power adapter input: 100 to 240 V AC, 50–60 Hz  |
|                                      | System power supply: 11–14 VDC, 2 A             |
| WLAN                                 | 2.4GHZ: 802.11n 5GHZ: 802.11ac                  |
| Network-side Port                    | GPON                                            |
| User-side Ports                      | 1 x POTS + 4 x GE + 2.4G/5G Wi-Fi + 1 x USB     |
| Indicators                           | POWER/PON/LOS/TEL/LAN/WLAN/WPS/USB              |
| Dimensions (length x width x height) | 173 mm x 120 mm x 30 mm                         |