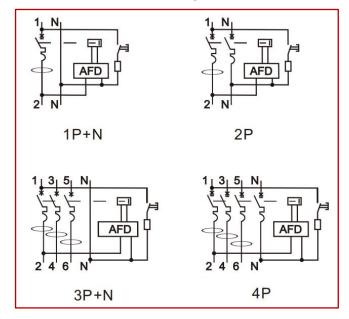

| 2                                                 |
| Installation type                  | Level M                                           |
| altitude                           | 2000m                                             |
| Installation environment           | Ground without significant vibration and impact   |

## **III) Product Settings**

Press and hold the setting key (press the needle for 3 seconds and then jog the setting) until the indicator light is on After stopping for 3 seconds, the green light will flash automatically.

- ♦ Green light 1:High
- ♦ Red light 2:Medium (factory setting)
- ♦ Traffic light 3:Low
- ♦ No light On 4:Special equipment
- ♦ Pay attention to adjusting the settings according to the actual situation



### IV) Wiring diagram

With leakage



#### Without leakage



# V) Product outline dimension and structure definition