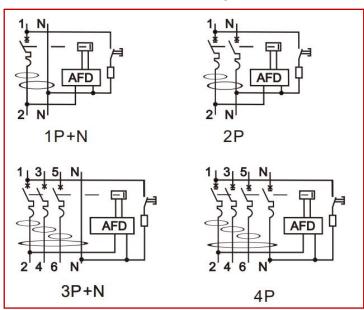

|
| Installation type                  | Level M                                           |
| altitude                           | 2000m                                             |
| Installation environment           | Ground without significant vibration and impact   |

## **III) Product Settings**

Press and hold the setting key (press the needle for 3 seconds and then jog the setting) until the indicator light is on After stopping for 3 seconds, the green light will flash automatically.

- ♦ Green light 1:High
- ♦ Red light 2:Medium (factory setting)
- ♦ Traffic light 3:Low
- ♦ No light On 4:Special equipment
- ♦ Pay attention to adjusting the settings according to the actual situation



### IV) Wiring diagram

With leakage



#### Without leakage



# V) Product outline dimension and structure definition