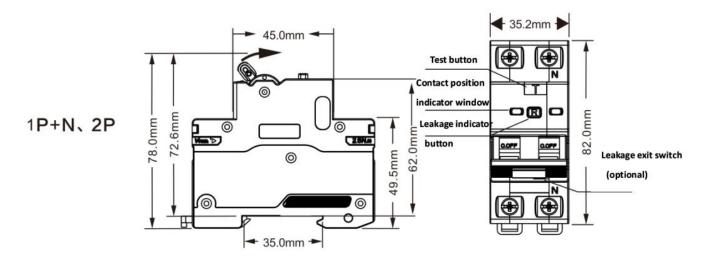

| Level M                                           |
| altitude                           | 2000m                                             |
| Installation environment           | Ground without significant vibration and impact   |

## **III) Product Settings**

Press and hold the setting key (press the needle for 3 seconds and then jog the setting) until the indicator light is on After stopping for 3 seconds, the green light will flash automatically.

- ♦ Green light 1:High
- ♦ Red light 2:Medium (factory setting)
- ♦ Traffic light 3:Low
- ♦ No light On 4:Special equipment
- ♦ Pay attention to adjusting the settings according to the actual situation



### IV) Wiring diagram

With leakage



#### Without leakage



# V) Product outline dimension and structure definition