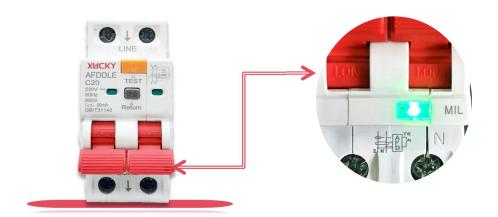

## **III) Product Settings**

Press and hold the setting key (press the needle for 3 seconds and then jog the setting) until the indicator light is on After stopping for 3 seconds, the green light will flash automatically.

- ♦ Green light 1:High
- ♦ Red light 2:Medium (factory setting)
- ♦ Traffic light 3:Low
- ♦ No light On 4:Special equipment
- ♦ Pay attention to adjusting the settings according to the actual situation