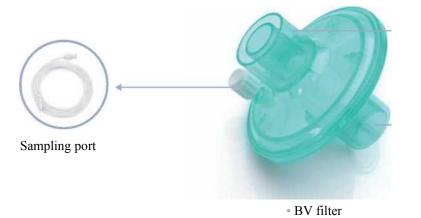

## **Heat Moisture Exchanger Filter (HMEF)**

Heat and Moisture Exchanger Filter combines the efficiency of dedicated breathing filters with optimum moisture return

#### Features /

- Lightweight, reducing additional weight on the tracheal connection
- Maximize the humidity of inspired gases
- Luer Port and Cap