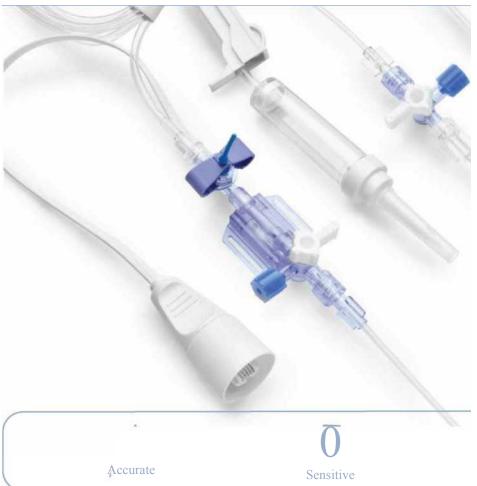

## **IBP** (Disposable Pressure Transducer)

Accurate and reliable real-time blood pressure measurements to effectively manage your critical care patients

US made chip

Imported flushing device

High-end stopcock

FDA 510(k) No.:K152472

Reliable

#### Micro-porous flushing valve

- Flushing at constant flow rate, to avoid coagulation in the pipeline, avoid waveform distortion
- Flow rates 3ml/h and 30ml/h (for neonates)
- Easy to operate

## Special three-way stopcock

- Flexible switch, convenient for flushing and emptying
  - Available with closed blood sampling system, reducing the risk of nosocomial infections
- Automatic flushing to prevent coagulation and bacterial colonization

• Option: Transducer holder