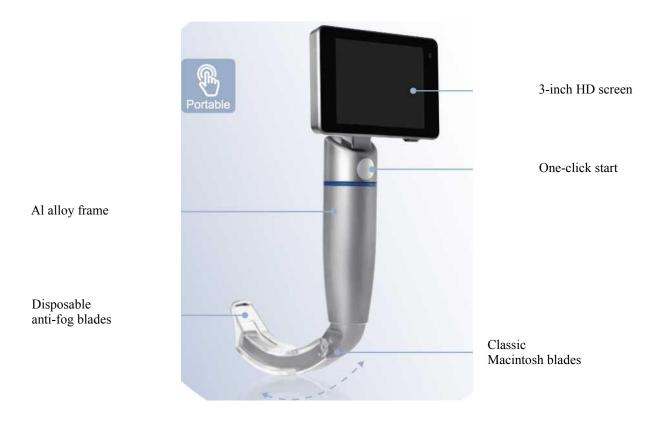

## Video Laryngoscope

Emergency Room

ICU

#### Hisern Video Laryngoscope Items

Weight 300g

DC 3.7V>2500mAH Power

Continuous working hours 4 hours

Charging time 4 hours

USB 2.0 Micro-B Charging Interface

Monitor 3 -inch LED monitor

Pixel 300,000

Resolution ratio >3lp/mm

Front and back: 0-180° Rotation

Anti-fog function Significant effect from 20°C to 40 °C

>50° (Working distance 30mm) Field angle

Display Brightness >250lx

Optional blades 3 adult types/1 child type