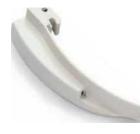

## **Disposable Laryngoscope Blades**

Normal type

Ordinary type

• Mode: Adult L/M/S

Optic-fiber type

Optical fiber type

• Mode: Adult M