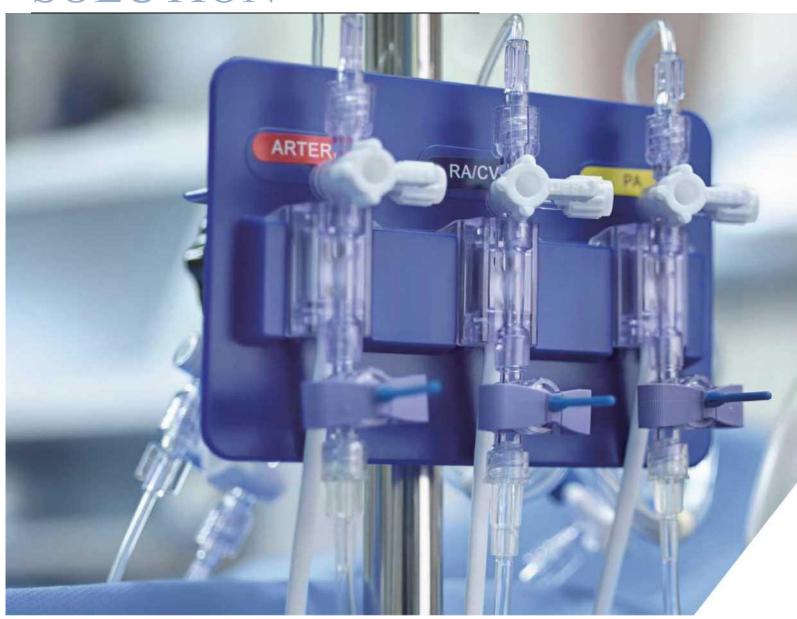

## **IBP** (Disposable Pressure Transducer)

Accurate and reliable real-time blood pressure measurements to effectively manage your critical care patients

US made chip

Imported flushing device

High-end stopcock

FDA 510(k) No.:K152472

Reliable

#### Micro-porous flushing valve

- Flushing at constant flow rate, to avoid coagulation in the pipeline, avoid waveform distortion
- Flow rates 3ml/h and 30ml/h (for neonates)
- Easy to operate

## Special three-way stopcock

- Flexible switch, convenient for flushing and emptying
  - Available with closed blood sampling system, reducing the risk of nosocomial infections
- Automatic flushing to prevent coagulation and bacterial colonization

• Option: Transducer holder

## Specifications

• Different connectors are available for choice