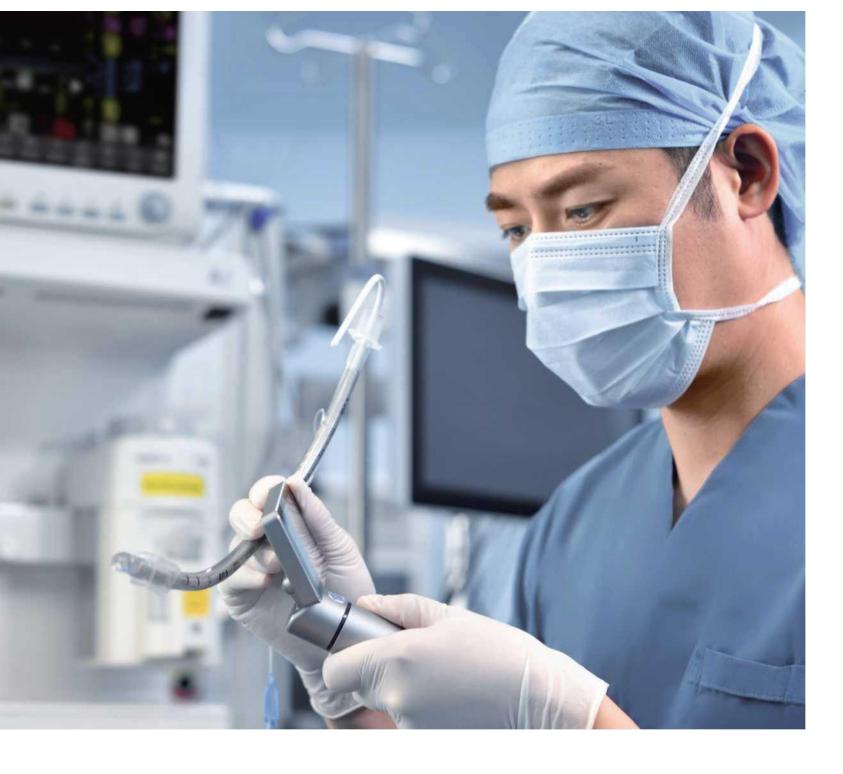

e during operation







ll-loop inside

#### Features /

- Efficient adsorption, adsorption rate > 90%
- Standard interface, suitable for all kinds of anesthesia workstation
- Portable and easy to install
- Solid shell, not easily damaged

#### **Absorbent of Carbon Dioxide**

#### Features,

• High efficiency • Low dust High accuracy

Patented material
 Sensitive reaction

## **Soda Lime**

Ca(0H) 2 >75% NaOH S4%

Granule hardness 299.2%

Moisture absorption S3%

Carbon dioxide absorption 226%

Shape Short cylindrical granule Size cp3.0±0.1 L4.0-7.0

Indicator White to purple



## **Calcium Lime**

Ca(OH) 2 >80% NaOH 0

Granule hardness 299.0%

Moisture absorption «3%

Carbon dioxide absorption 226%

Shape Short cylindrical granule Size <D3.0±0.1 L4.0-7.0

Indicator White to purple





# AIRWAY MANAGEMENT SERIES



Disposable Fixing Set

## Video Laryngoscope











Emergency Room



ICU



## **Disposable Video Laryngoscope Blades**



#### Applications /

 Clinical Teaching Normal Airway

· Difficult Airway Emergency Airway

## Specification—^

#### Hisern Video Laryngoscope Items

Weight 300g

DC 3.7V>2500mAH Power

Continuous working hours 4 hours

Charging time 4 hours

USB 2.0 Micro-B Charging Interface

Monitor 3 -inch LED monitor

Pixel 300,000

Resolution ratio >3lp/mm

Front and back: 0-180° Rotation

Anti-fog function Significant effect from 20°C to 40 °C

>50° (Working distance 30mm) Field angle

Display Brightness >250lx

Optional blades 3 adult types/1 child type

## **Disposable Laryngoscope Blades**



Normal type

Ordinary type

• Mode: Adult L/M/S