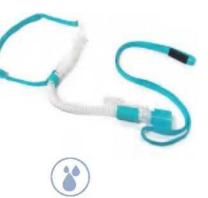

## **High Flow Nasal Cannula**

- Ergonomic arc adopted
- Anti-buckling
- More comfortable detachable elastic headband

Protect the airway

Helps to expectorate

Increase blood oxygen