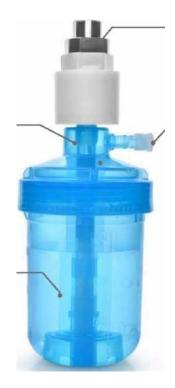

## **Anesthetics Waste Gas Absorber**

Used in department of Anesthesiology to adsorb waste gas such isoflurane, enflurane and sevoflurane. Normally assembled in the circuit or the waste discharge interface of the anesthesia machine during operation

ll-loop inside

#### Features /

- Efficient adsorption, adsorption rate > 90%
- Standard interface, suitable for all kinds of anesthesia workstation
- Portable and easy to install
- Solid shell, not easily damaged