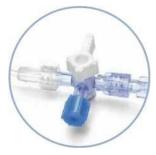

## **IBP** (Disposable Pressure Transducer)

Accurate and reliable real-time blood pressure measurements to effectively manage your critical care patients

US made chip

Imported flushing device

High-end stopcock

## Special three-way stopcock

- Flexible switch, convenient for flushing and emptying
  - Available with closed blood sampling system, reducing the risk of nosocomial infections
- Automatic flushing to prevent coagulation and bacterial colonization

• Option: Transducer holder

## Specifications

• Different connectors are available for choice