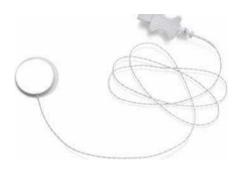

## **Disposable SpO? Sensor**

Batterfly shape

## Disposable

Eliminate risk of cross infection

HQ High-quality

Soft texture, high tensile strength and strong viscosity