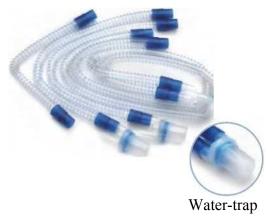

## **Breathing Circuit**

- Connected with ventilator for ICU and emergency room
- Easy to assemble, water trap with good air tightness