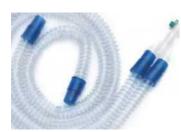

## **Corrugated Circuit**

#### Features /

- Excellent quality, Non-DEHP ciruit
- Lightweight EVA+PE, high resilience
- Dual-limb circuits with various configurations
- Highly durable, sturdy and water-resistant