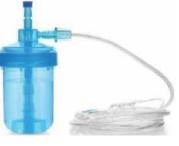

## Humidifier

360 rotatable bottle For different clinical application

Safer oxygen uptake Radiation steriliazation

Bubbling type

## Quick connector Simple operation

Whole sealing bottle Prevent retrograde pollution