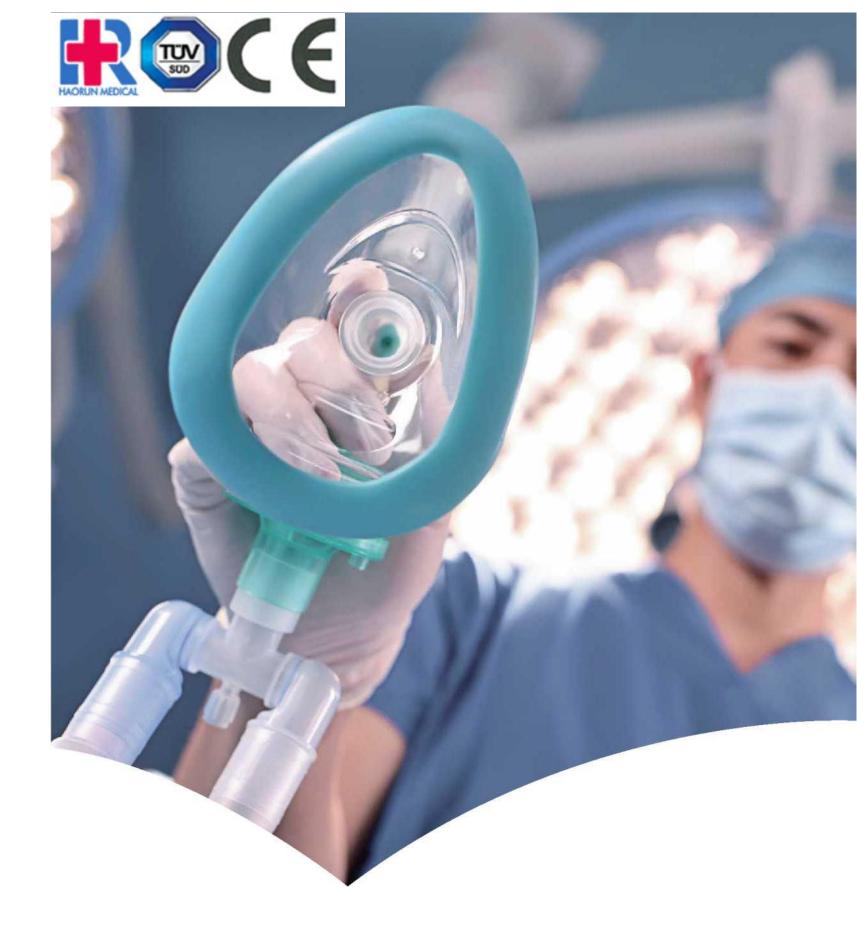

## **Disposable Anesthesia Mask (Inflatable)**

#### Features/

- o Adopt anatomically correct shaped design
- Transparent dome for easy observation
- ) Soft, shaped, air-filled cuff make face fitting tighter
- Single patient use, prevent cross infection
- Independent sterilization package