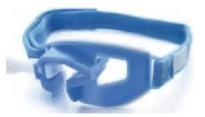

## **Disposable Anesthesia Puncture Kit**

## Applications /

- Labor analgesia
- · Orthopaedic surgery
- Postoperative analgesia

## Atraumatic Epidural Puncture Needle

- Adopt unique needle tip technology
- Safe and easy to operate