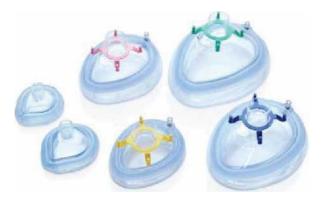

## **Disposable Anesthesia Mask (Inflatable)**

#### Features/

- o Adopt anatomically correct shaped design
- Transparent dome for easy observation
- ) Soft, shaped, air-filled cuff make face fitting tighter
- Single patient use, prevent cross infection
- Independent sterilization package