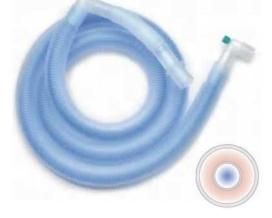

## **Collapsible Circuit**

#### Features /

- · Transparent PP+EVA, good quality and flexibility
- Smaller size and less transportation cost