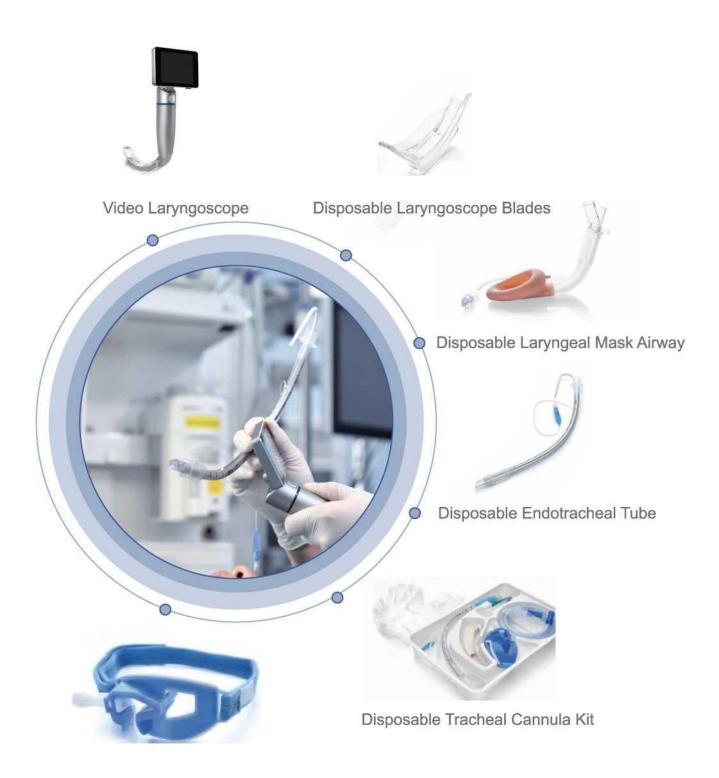

# AIRWAY MANAGEMENT SERIES

Disposable Fixing Set

## Video Laryngoscope

Emergency Room

ICU

## **Disposable Video Laryngoscope Blades**

## **Disposable Laryngeal Mask Airway (Double lumen)**

Close the larynx and establish a gas channel to prevent secretions, keep the airway unobstructed

Fixed connector design

Independent drainage for gastric juice

## **Disposable Endotracheal Tube**

## **Disposable Tracheal Cannula Kit**