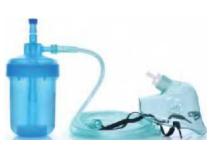

## **Disposale Humidifying Oxygen Mask**

- High consentration oxygen uptake
- Adjustable nose clip, more efficient oxygen supply
- Inner plum-shaped groove design, anti-buckling and unobstructed