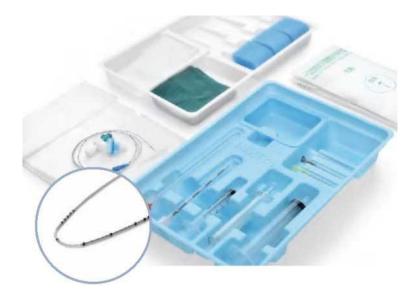

## **Disposable Central Venous Catheter Puncture Kit**

- ☐ Soft tube to avoid the damage of blood vessel
- ☐ Clear scale markings on the tube for depth judgement

  Eikonogen in the tube for easy guiding under X-ray