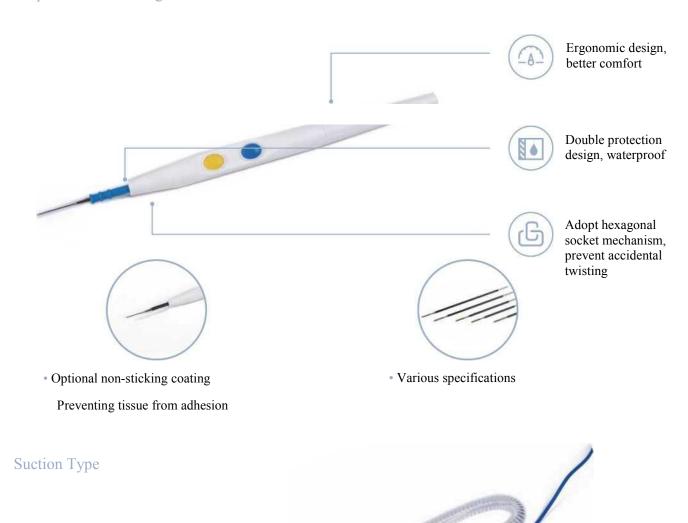

## Disposable Electrosurgical Pencil

#### Features /

- Cutting, coagulation
- Retractable blade
- Suction function, clean up the tissue in theelectric cutting mode

## Specifications

- Type: sharp head, flat head
- Maximum blade length : 25mm,75mm

#### Telescopic Type

- Clearer surgical operative field with illumination greater than 1500lux
- Adjustable length of blades for different operation needs, convenient and time-saving
- Adjustable length: 26mm~90mm, 15mm~90mm

#### Extended Type

- For laparoscopic surgery
- Various shapes of blades for different operation needs (Shovel type/ Hook type)
- Optional non-stick coating, prevent tissue from adhesion

#### Micro Type

- Tungsten alloy tip & Precision cutting
- Reducing heat damage & intraoperative bleeding
- Low power operation, Less smoke
- •巧 rious lengths models