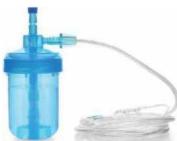

## Humidifier

360 rotatable bottle For different clinical application

Safer oxygen uptake Radiation steriliazation

Bubbling type

## Quick connector Simple operation

Whole sealing bottle Prevent retrograde pollution