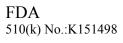

# ANESTHESIA & RESPIRATORY MANAGEMENT SERIES

07/08

**Disposable Bacterial/Viral Filter** 

• Block particles, bacteria and other pathogens in anesthesia and breathing circuit from entering the respiratory system

Machine connect port Diameter size: 22F, 15M

Patient connect port
Diameter size: 22M, 15F

• HMEF

VFE 99.99%