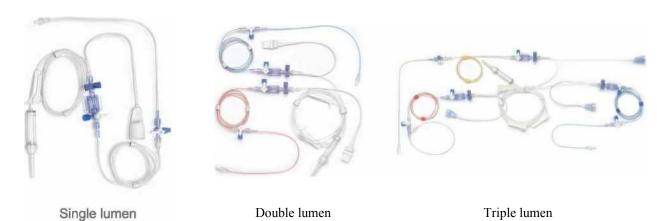

## **Disposable Central Venous Catheter Puncture Kit**

- ☐ Soft tube to avoid the damage of blood vessel
- ☐ Clear scale markings on the tube for depth judgement

  Eikonogen in the tube for easy guiding under X-ray