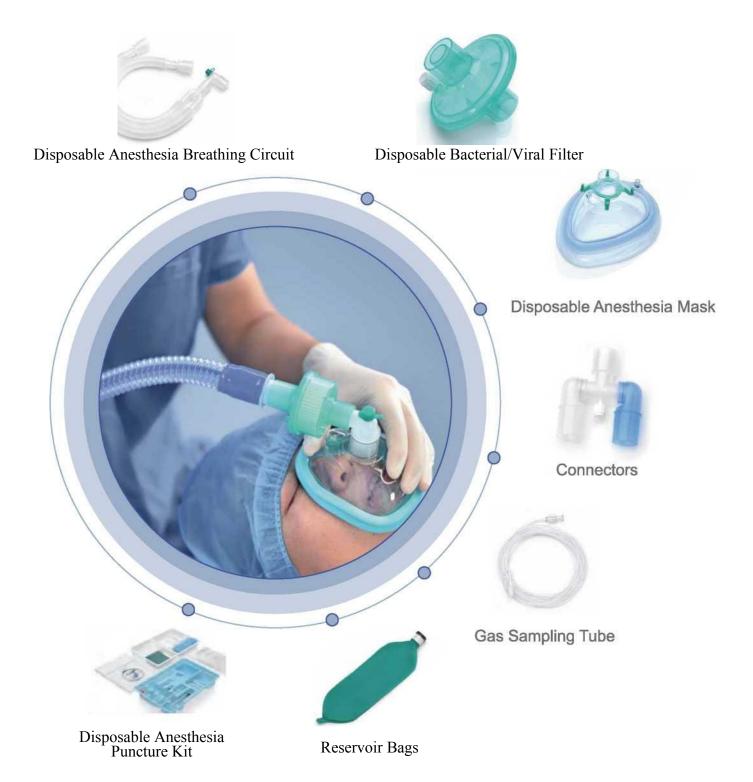

# ANESTHESIA & RESPIRATORY MANAGEMENT SERIES

07/08

**Disposable Bacterial/Viral Filter** 

• Block particles, bacteria and other pathogens in anesthesia and breathing circuit from entering the respiratory system

## Gas sampling tube

- Connects to carbon dioxide detector to detect CO2 level in anesthetic breathing circle
- Length: Customizable

## Specification%^

Optional length: 0.15m to 0.24m

• Optional tube type: Collapsible tube, Smoothbore tube, Corrugated tube

- Used for gas storage
   Hand pressure breathing bag can be used to assist breathing
- Material: Latex, Latex-free
- Size: 0.5L, 1L, 2L, 3L

## **Disposable Anesthesia Mask (Inflatable)**

## **Disposable Anesthesia Puncture Kit**