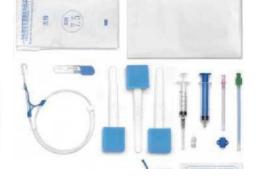

## **Disposable Anesthesia Puncture Kit**

## Applications /

- Labor analgesia
- · Orthopaedic surgery
- Postoperative analgesia

## Atraumatic Epidural Puncture Needle

- Adopt unique needle tip technology
- Safe and easy to operate