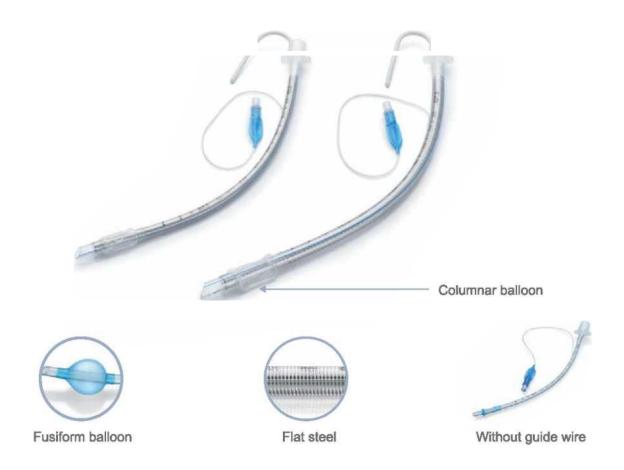

## **Disposable Endotracheal Tube**

#### Features /

Flat steel liner adopted, smooth and anti-buckling, reduce the secretion

- · Guidewire construction, smooth plugging, and avoid damaging the airway
- External high inflation line, prevent blockages
- Black glottic positioning line improves positioning accuracy
- Ergonomic design, softer murphy eye to ensure effective ventilation
- Complete in specifications
- Inner diameter(mm): 2.0, 3.0, 3.5, 4.0,4.5, 5.0, 5.5, 6.0, 6.5, 7.0, 7.5, 8.0, 8.5, 9.0
- Option: no balloon, columnar balloon, fusiform balloon
- Type: General Type, Reinforced Type, Double Lumen Type