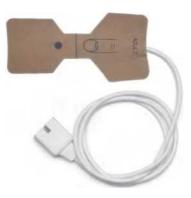

## **Disposable Patient Plate**

#### Features /

- Improved ductility and adhesion, suitable for the irregular skin surface
- Appropriate viscosity of PSA, avoid shifting and easy to remove
- Skin-friendly foam and breathable sticker design.no skin stimulation