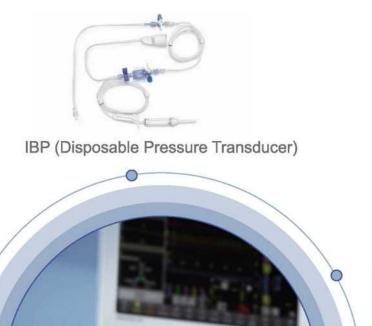

## **IBP** (Disposable Pressure Transducer)

Accurate and reliable real-time blood pressure measurements to effectively manage your critical care patients

US made chip

Imported flushing device

High-end stopcock

FDA 510(k) No.:K152472

Reliable