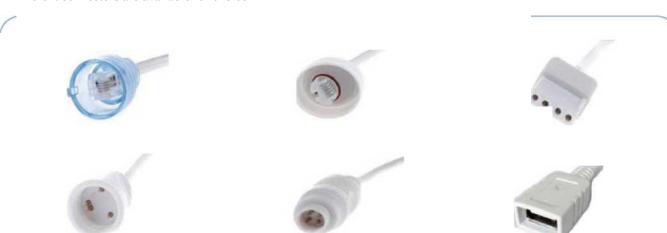

IBP** (Disposable Pressure Transducer)

Accurate and reliable real-time blood pressure measurements to effectively manage your critical care patients



US made chip



Imported flushing device



High-end stopcock



FDA 510(k) No.:K152472

Reliable

#### Micro-porous flushing valve

- Flushing at constant flow rate, to avoid coagulation in the pipeline, avoid waveform distortion
- Flow rates 3ml/h and 30ml/h (for neonates)
- Easy to operate

## Special three-way stopcock

- Flexible switch, convenient for flushing and emptying
  - Available with closed blood sampling system, reducing the risk of nosocomial infections
- Automatic flushing to prevent coagulation and bacterial colonization



• Option: Transducer holder

## Specifications



• Different connectors are available for choice



## **Disposable SpO? Sensor**



Batterfly shape

## Disposable

Eliminate risk of cross infection

HQ High-quality

Soft texture, high tensile strength and strong viscosity

## **Disposable Temperature Probe**



Disposable Skin-surface Probes

Disposable

Eliminate risk of cross infection

High-quality

Blue medical PVC tube, soft, smooth and waterproof

## 糸IO



Linear shape



High accuracy
Korea imported chipset

## D-o Good compatibility

Adapted to the mainstream brand monitors such as Nellcor, Masimo, GE, Philips, Mindray, etc.



Disposable Esophageal/Rectal Probes



High accuracy

Imported chipset from Korea, accuracy: ± 0.1 C

Safety guarantee

Good biocompatibility, superior insulation protection prevents electric shock risk

# ANESTHESIA & RESPIRATORY MANAGEMENT SERIES

07