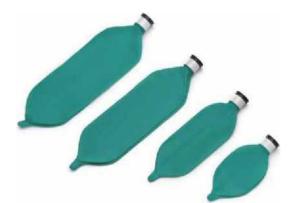

## Specification%^

Optional length: 0.15m to 0.24m

• Optional tube type: Collapsible tube, Smoothbore tube, Corrugated tube

- Used for gas storage
   Hand pressure breathing bag can be used to assist breathing
- Material: Latex, Latex-free
- Size: 0.5L, 1L, 2L, 3L