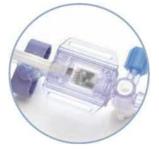

## Special three-way stopcock

- Flexible switch, convenient for flushing and emptying
  - Available with closed blood sampling system, reducing the risk of nosocomial infections
- Automatic flushing to prevent coagulation and bacterial colonization