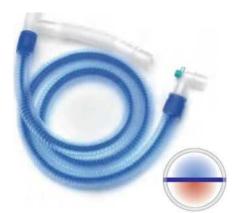

## **Smoothbore Circuit**

#### Features /

- Smooth inner wall leads to lower resistance
- Stable compliance, ensure smooth air flow
- Reinforced outer wall, improve the bending resistance of the circuit