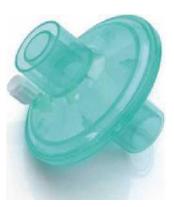

# ANESTHESIA & RESPIRATORY MANAGEMENT SERIES

07/08

**Disposable Bacterial/Viral Filter** 

• Block particles, bacteria and other pathogens in anesthesia and breathing circuit from entering the respiratory system

Machine connect port Diameter size: 22F, 15M

Patient connect port
Diameter size: 22M, 15F

• HMEF

VFE 99.99%

## **Heat Moisture Exchanger Filter (HMEF)**

Heat and Moisture Exchanger Filter combines the efficiency of dedicated breathing filters with optimum moisture return