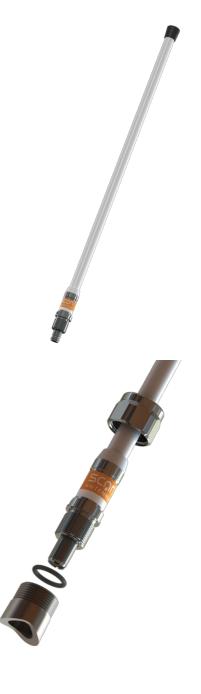

# UHF44A/B/C/D

3 dB UHF Ultra-Wide Band Fiberglass Antenna 0,64 m (4 versions)

The UHF44 is a lightweight broadbanded UHF omnidirectional maritime antenna.

- Specified antenna for TETRA and ISM.
- 4 standard band versions covering 330 510 MHz.
- End-fed full 1/2 coaxial dipole antenna design.
- Full omni-directional radiation pattern.
- DC-grounded (DC-short).
- No groundplane required.

## MECHANICAL SPECIFICATIONS

| Color                    | White and chrome                                                                     |
|--------------------------|--------------------------------------------------------------------------------------|
| Length                   | Approx. 640 mm                                                                       |
| Wieght                   | 700 g                                                                                |
| Mount Type               | On 1" threaded pole (G1"-11 thread) with Revolving Nut Kit or on optionally brackets |
| Mounting Place           | Mast or deck                                                                         |
| Materials                | PU-painted fibreglass, POM, copper, brass and chrome                                 |
| Survival Wind<br>Speed   | 55 m/s                                                                               |
| Operating<br>Temperature | -55C to +70C (IEC 60068-2-1, IEC 60068-2-2)                                          |
| Connector                | N-female                                                                             |
| Ingress Protection       | IP66                                                                                 |
| Vibration                | IEC 60068-2-6, IEC 60068-2-64                                                        |
| Serial No.               | On product label                                                                     |