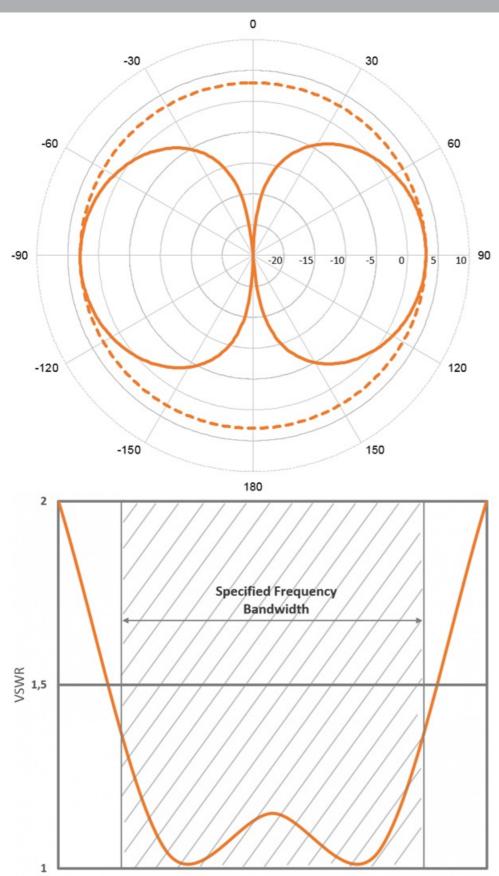

### **ELECTRICAL SPECIFICATIONS**

| Frequency               | 330 - 380 MHz, 380 - 430 MHz, 420 - 470 MHz, 460 - 510 MHz<br>(A/B/C/D) |
|-------------------------|-------------------------------------------------------------------------|
| Bandwidth               | 50 MHz                                                                  |
| Antenna Type            | Broadband Half Wave Dipole                                              |
| Impedance               | 50 ohm                                                                  |
| VSWR                    | A: <1.8:1, B/C/D: <1.5:1                                                |
| Polarisation            | Vertical                                                                |
| Gain                    | 3 dB, 0 dBd, 2.15 dBi                                                   |
| Radiation Pattern       | Omnidirectional (Horizontal)                                            |
| Half Power<br>Beamwidth | 80°                                                                     |
| Max. Input Power        | 200 W                                                                   |
| Antistatic Protection   | Direct Ground                                                           |