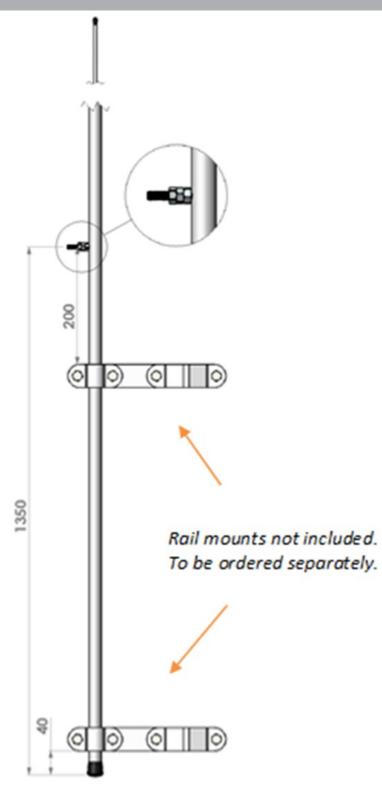

### MECHANICAL SPECIFICATIONS

| Color                    | White                                                           |
|--------------------------|-----------------------------------------------------------------|
| Height                   | 8 m                                                             |
| Weight                   | 6.0 kg                                                          |
| Diameter                 | Ø 40 to Ø 5 mm                                                  |
| Mounting                 | Rail Bracket Kit (Large) P/N 10000-163 (Not supplied!)          |
| Mounting Place           | On rail or pole (Ø 30 - 90 mm)                                  |
| Mounting<br>Instruction  | Supplied                                                        |
| Materials                | PU-painted heavy duty glass-fibre tubes and chromed solid brass |
| Survival Wind<br>Speed   | 55 m/s (125 mph)                                                |
| Operating<br>Temperature | -55C to +70C (IEC 60068-2-1, IEC 60068-2-2)                     |
| Connector                | Screwterminal                                                   |
| Cable                    | No cable supplied (Use open single wire)                        |
| Serial no.               | On product label                                                |