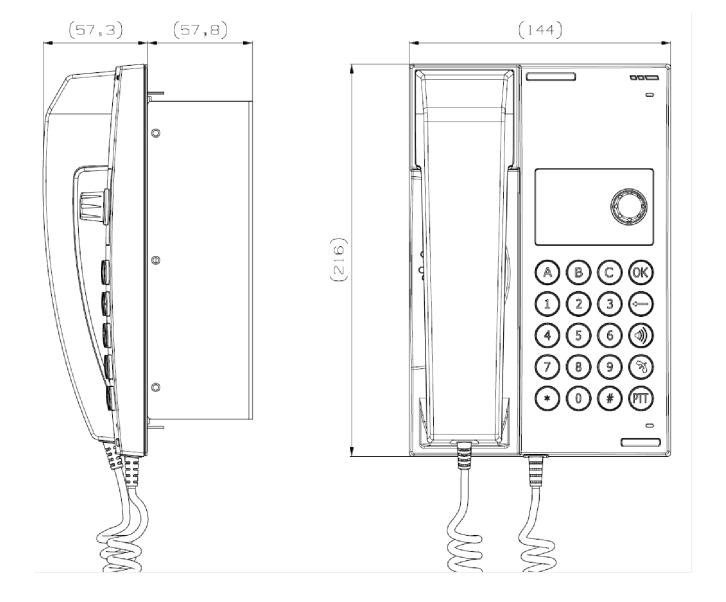

### **Technical Dimensions**

page 3/6

page 4/6

#### **MECHANICAL**

|                    | 144x216x57.3 mm        |
|--------------------|------------------------|
| Dimensions (WxHxD) | (above console). Depth |
|                    | below: 57.8 mm         |
| Weight             | 1.5 kg (inclusive      |
|                    | console bracket)       |
| Material           | Plastic (PC/ASA).      |
|                    | Console bracket:       |
|                    | Aluzinc coated steel.  |
| Color              | Grey – RAL 7021/7043   |
| Mounting           | Console                |
| Fixing             | 6 x M3 bolts (console  |
|                    | bracket)               |
| Access             | Front                  |
| Cable Entry        | Side / Bottom          |
| Connector Type     | RJ45                   |
|                    |                        |