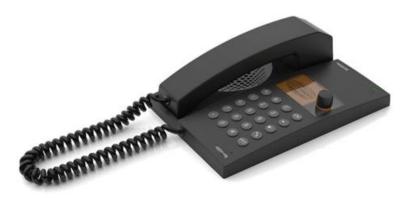

## Description

- Integrated loudspeaker/microphone
- Handset, 2 m sturdy curled cord
- Hands-free, duplex communication
- 2" Graphic backlit display:
  - Menus and navigation wheel/key
  - Contact list
  - Caller ID
- Dimmable backlight (keypad)
- Privacy switch (Do not disturb) with priority override
- Manual PTT (push-to-talk) key

page 1/6

- 3 pcs programmable direct access keys (A-B-C)
- Volume adjustment with override
- Speakerphone SPL level >85dB(A) (integrated loudspeaker)
- Console mounted
- ✓ MMI according to IEC 62288 Ed 2.0
- Status/health indicator
- Multiple ring melodies
- Integrated call relay for external signal device
- Output to external loudspeaker, 8 W, SPL level > 110dB (loudspeaker dependent)
- Headset connection
- Omplies with IEC 60945 Standard for Marine Equipment
- DNV/ABS/RMRS/CCS type approval and compatible with NORSOK

The P-6223 is intended for console installation in protected environments. This is a UpN digital station with handset, loudspeaker, internal microphone, memory functions, etc. It is equipped with an amplifier for additional external loudspeaker and a relay for external call signal devices (beacon, siren, etc.).