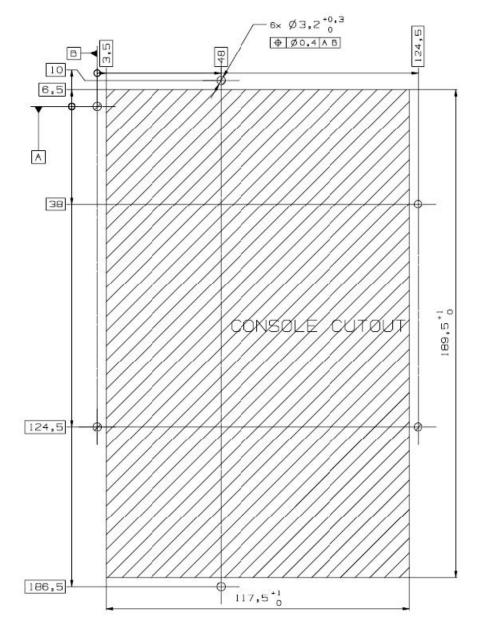

### **Technical Dimensions**

page 3/6

page 4/6

#### **MECHANICAL**

|                    | 144x216x57.3 mm        |
|--------------------|------------------------|
| Dimensions (WxHxD) | (above console). Depth |
|                    | below: 57.8 mm         |
| Weight             | 1.5 kg (inclusive      |
|                    | console bracket)       |
| Material           | Plastic (PC/ASA).      |
|                    | Console bracket:       |
|                    | Aluzinc coated steel.  |
| Color              | Grey – RAL 7021/7043   |
| Mounting           | Console                |
| Fixing             | 6 x M3 bolts (console  |
|                    | bracket)               |
| Access             | Front                  |
| Cable Entry        | Side / Bottom          |
| Connector Type     | RJ45                   |
|                    |                        |