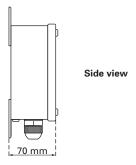

#### Specification

| _                  |                                          |
|--------------------|------------------------------------------|
| Material           | Coated steel - turquoise colour Ral 6034 |
| Mounting           | Wall mounting                            |
| Cable inlet        | Bottom side cable inlet                  |
| Cable glands       | 4 x PG13,5 (1/2")                        |
| Wiring             | Screw terminals inside                   |
| Dimensions         | Height 185 mm, width 205 mm, depth 65 mm |
| Weight             | 2 Kg                                     |
| Ingress protection | IP44                                     |

#### **IMCOS-9018 Dimensions & fixing**

Internal view

terminal strip

Bottom view