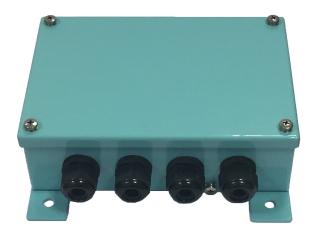

## **Product description**

IMCOS-9018 is a single-way junction box for sound power telephone in marine applications.

Suitable for use with IMCOS type approved products.

### **Features**

- Coated steel turquoise colour Ral 6034
- · Cable inlet from bottom
- Ingress Protection IP44