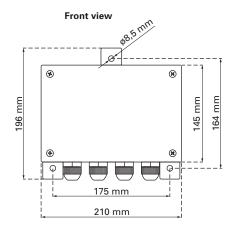

#### Specification

| _                  |                                          |
|--------------------|------------------------------------------|
| Material           | Coated steel - turquoise colour Ral 6034 |
| Mounting           | Wall mounting                            |
| Cable inlet        | Bottom side cable inlet                  |
| Cable glands       | 4 x PG13,5 (1/2")                        |
| Wiring             | Screw terminals inside                   |
| Dimensions         | Height 185 mm, width 205 mm, depth 65 mm |
| Weight             | 2 Kg                                     |
| Ingress protection | IP44                                     |

#### **IMCOS-9018 Dimensions & fixing**

Internal view

terminal strip

Bottom view