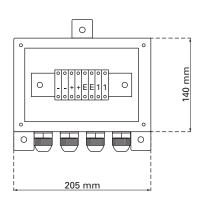

#### Specification

| _                  |                                          |
|--------------------|------------------------------------------|
| Material           | Coated steel - turquoise colour Ral 6034 |
| Mounting           | Wall mounting                            |
| Cable inlet        | Bottom side cable inlet                  |
| Cable glands       | 4 x PG13,5 (1/2")                        |
| Wiring             | Screw terminals inside                   |
| Dimensions         | Height 185 mm, width 205 mm, depth 65 mm |
| Weight             | 2 Kg                                     |
| Ingress protection | IP44                                     |

#### **IMCOS-9018 Dimensions & fixing**

Internal view

terminal strip

Bottom view