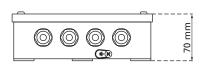

#### Specification

| _                  |                                          |
|--------------------|------------------------------------------|
| Material           | Coated steel - turquoise colour Ral 6034 |
| Mounting           | Wall mounting                            |
| Cable inlet        | Bottom side cable inlet                  |
| Cable glands       | 4 x PG13,5 (1/2")                        |
| Wiring             | Screw terminals inside                   |
| Dimensions         | Height 185 mm, width 205 mm, depth 65 mm |
| Weight             | 2 Kg                                     |
| Ingress protection | IP44                                     |

#### **IMCOS-9018 Dimensions & fixing**

Internal view

terminal strip

Bottom view