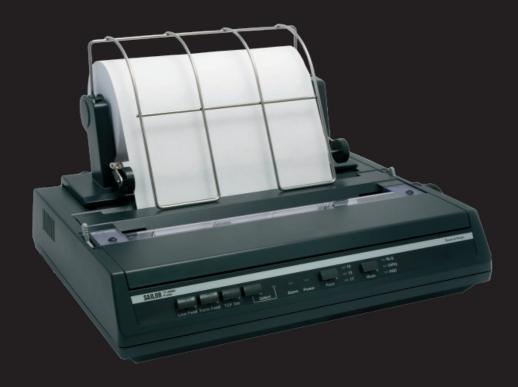

## **1** General information

H1252A/TT-3608A-220 Hardcopy printer is an OKI MICROLINE 182/280 printer for 220/240V AC operation.

H1252B/TT-3608A Hardcopy printer is an OKI MICROLINE 182/280 printer with built-in DC power supply for 10.5-32V DC operation.

The printer is as standard delivered with a Roll Paper Stand, other paper types can also be used, please refer to the OKI manual for detailed information. The printer is as standard delivered with the mounting kit H1250, it can also be mounted on the H2192 GMDSS Console using the mounting plate which is delivered together with the H2192 GMDSS Console.