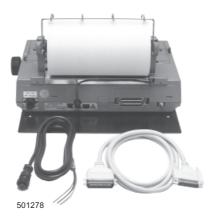

Paper roll, Power cable and Centronics cable are supplied with the Printer.

501279