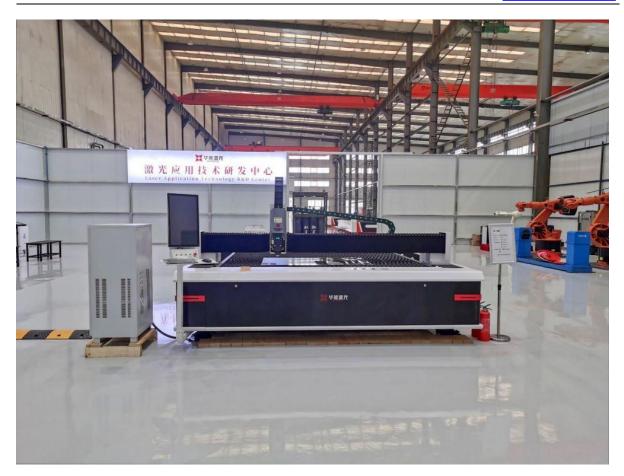

#### **Show Results**

After-sales service

- 1. The warranty period of the laser welding machine is 2 years, starting from the date of manufacture.
- 2. Provide 24-hour fast online technical services in multiple languages.
- 3. Training videos, instructions, and operation manuals are provided.