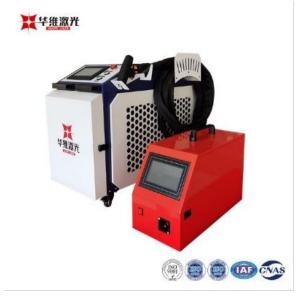

## 3000W Handheld Laser Welding

#### **Product Introduction**

As a professional manufacturer of laser cutting machines in China and a factory specializing in handheld laser welding machines, we have strong capabilities and complete management. We mainly produce a series of open laser cutting machines, closed exchange laser cutting machines, H-beam laser cutting machines, and peripheral equipment. We adhere to the principle of quality first and customer first, and warmly welcome you to write, call, inspect and negotiate business. We always guarantee you high-quality service.

## **Product parameters**

| product name      | Handheld laser welding machine |  |  |  |  |  |  |  |
|-------------------|--------------------------------|--|--|--|--|--|--|--|
| Laser power       | 1000W/1500W/2000W/3000W        |  |  |  |  |  |  |  |
| Welding speed     | 0-120mm/s                      |  |  |  |  |  |  |  |
| temperature range | 10−40°C                        |  |  |  |  |  |  |  |
| Humidity range    | <70%                           |  |  |  |  |  |  |  |
| wavelength        | 1070-1080-1090nm               |  |  |  |  |  |  |  |
| Protective gas    | N2                             |  |  |  |  |  |  |  |
| cooling system    | HANLI water chiller            |  |  |  |  |  |  |  |
| Laser head weight | SUP20S 0.8kg                   |  |  |  |  |  |  |  |
| Package Size      | 1090*610*1080mm                |  |  |  |  |  |  |  |
| weight            | 145KG                          |  |  |  |  |  |  |  |