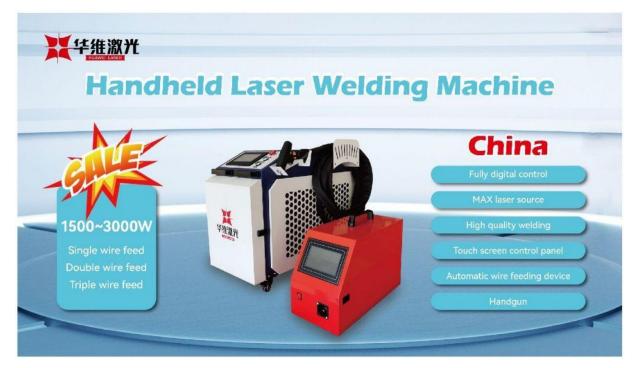

## 3000W Handheld Laser Welding

#### **Product Introduction**

As a professional manufacturer of laser cutting machines in China and a factory specializing in handheld laser welding machines, we have strong capabilities and complete management. We mainly produce a series of open laser cutting machines, closed exchange laser cutting machines, H-beam laser cutting machines, and peripheral equipment. We adhere to the principle of quality first and customer first, and warmly welcome you to write, call, inspect and negotiate business. We always guarantee you high-quality service.

### **Industry -specific attributes**

| Max. Output Power  | 1500W3000W         |  |  |  |  |  |  |
|--------------------|--------------------|--|--|--|--|--|--|
| Usage              | metal welding      |  |  |  |  |  |  |
| Laser source brand | Max / IPG / RAYCUS |  |  |  |  |  |  |

| Marketing Type              | New product2024                    |  |  |  |  |  |  |  |  |  |
|-----------------------------|------------------------------------|--|--|--|--|--|--|--|--|--|
| Warranty of core components | 2 years                            |  |  |  |  |  |  |  |  |  |
| Core Components             | laser source                       |  |  |  |  |  |  |  |  |  |
| Brand Name                  | HUAWEI LASER                       |  |  |  |  |  |  |  |  |  |
| Single Pulse Energy         | other                              |  |  |  |  |  |  |  |  |  |
| Pules Width                 | other                              |  |  |  |  |  |  |  |  |  |
| Wavelength                  | 1070-1080-1090nm                   |  |  |  |  |  |  |  |  |  |
| Focal Spot Diameter         | other                              |  |  |  |  |  |  |  |  |  |
| Dimensions                  | 1170*650*1120mm                    |  |  |  |  |  |  |  |  |  |
| Laser Head Brand            | CHAOQIANG                          |  |  |  |  |  |  |  |  |  |
| Control System Brand        | CHAOQIANG                          |  |  |  |  |  |  |  |  |  |
| Product Name                | laser welder machine               |  |  |  |  |  |  |  |  |  |
| Application                 | Metal Stainless Steel Laser Welder |  |  |  |  |  |  |  |  |  |
| Laser power supply          | 1000W 1500W 2000W 3000W (可选)       |  |  |  |  |  |  |  |  |  |
| Function                    | Handheld Welding                   |  |  |  |  |  |  |  |  |  |
| Key word                    | High-quality Laser Welding Machine |  |  |  |  |  |  |  |  |  |
| Laser Source                | MAX IPG RAYCUS                     |  |  |  |  |  |  |  |  |  |
| Welding gun                 | CHAOQIANG                          |  |  |  |  |  |  |  |  |  |
| Power Supply                | AC220V/380V/50/60HZ                |  |  |  |  |  |  |  |  |  |
| Welding mode                | continuous welding                 |  |  |  |  |  |  |  |  |  |
| Cooling System              | Water cooled                       |  |  |  |  |  |  |  |  |  |

## **Product parameters**

| product name      | Handheld laser welding machine |  |  |  |  |  |  |  |
|-------------------|--------------------------------|--|--|--|--|--|--|--|
| Laser power       | 1000W/1500W/2000W/3000W        |  |  |  |  |  |  |  |
| Welding speed     | 0-120mm/s                      |  |  |  |  |  |  |  |
| temperature range | 10−40°C                        |  |  |  |  |  |  |  |
| Humidity range    | <70%                           |  |  |  |  |  |  |  |
| wavelength        | 1070-1080-1090nm               |  |  |  |  |  |  |  |
| Protective gas    | N2                             |  |  |  |  |  |  |  |
| cooling system    | HANLI water chiller            |  |  |  |  |  |  |  |
| Laser head weight | SUP20S 0.8kg                   |  |  |  |  |  |  |  |
| Package Size      | 1090*610*1080mm                |  |  |  |  |  |  |  |
| weight            | 145KG                          |  |  |  |  |  |  |  |