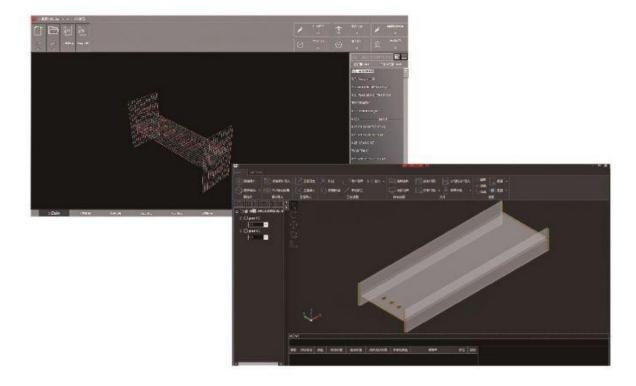

#### Product Advantages Of 20000W H-Shaped Steel Laser Cutting Machine

The independently developed H-shaped steel secondary processing line has modular structure designand integrated control by 3D six-axis computer bus control system. It has international brand servo drive, and accurate guide rail gear transmission. The powerful software and professional RTCP function canmeet the four-in-one production scenario mode of measurement, modeling, processing and operation of H-shaped steel. It has H-shaped steel cutting, H-shaped steel section bevel cutting and high-power platecutting and other functions. According to different lengths, different shapes and different specifications of profiles, it

can perform the high-efficiency and high-quality processing, with high cutting accuracy and strong load capacity.