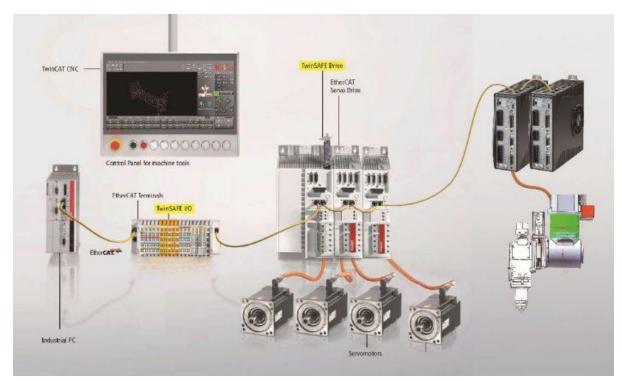

## System of 20000W H-Shaped Steel Laser Cutting Machine:

FAQ Of 20000W H-Shaped Steel Laser Cutting Machine:

1、Q: I don't know which one is suitable for me ?

A :Just tell us below information

1) Max work size:choose most suitable model.