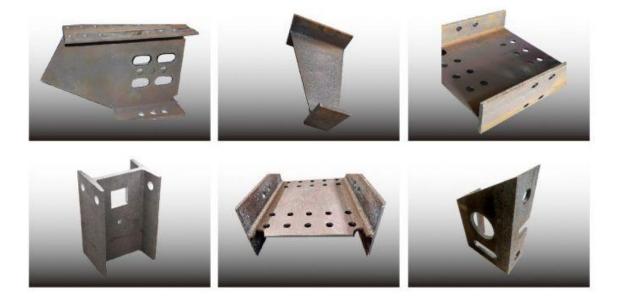

ly developed H-shaped steel secondary processing line has modular structure designand integrated control by 3D six-axis computer bus control system. It has international brand servo drive, and accurate guide rail gear transmission. The powerful software and professional RTCP function canmeet the four-in-one production scenario mode of measurement, modeling, processing and operation of H-shaped steel. It has H-shaped steel cutting, H-shaped steel section bevel cutting and high-power platecutting and other functions. According to different lengths, different shapes and different specifications of profiles, it



can perform the high-efficiency and high-quality processing, with high cutting accuracy and strong load capacity.

## Cutting Samples Of 20000W H-Shaped Steel Laser Cutting Machine



## Application of Of 20000W H-Shaped Steel Laser Cutting Machine

Suitable for stainless steel, carbon steel, alloy steel, silicon steel, galvanized steel plate, nickel titanium alloy, Inconel alloy, titanium alloy and other metal materials. It is widely used in various manufacturing industries such as aerospace, automobiles and ships, machinery manufacturing, elevator manufacturing, advertising production, household appliance manufacturing, medical equipment, hardware, decoration, and metal external processing services.

#### Technical Parameters of 20000W H-Shaped Steel Laser Cutting Machine

| Power                                  |                                        | 20000W                    |                        |
|----------------------------------------|-----------------