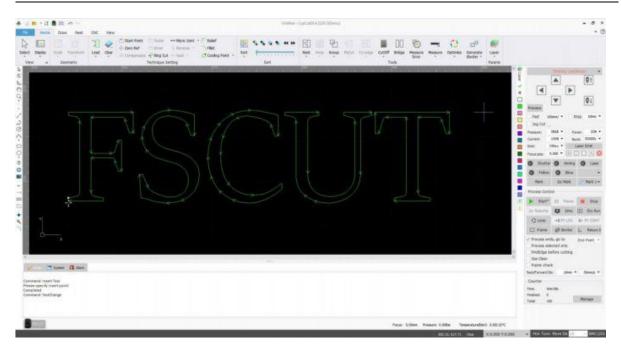

# Main component parts 12000W Tube Sheet Laser Cutting Machine:

1.BOCHU SYSTEM

The FSCUT system is a very popular operating system for professional laser cutting machines. It is easy to install and debug, has excellent performance and provides a complete solution. The system has functions such as automatic edge finding, common edge cutting, perforation and slag removal, compensation function, thin plate flying cutting, fault self-detection, automatic conversion of CAD drawings, and automatic memory.