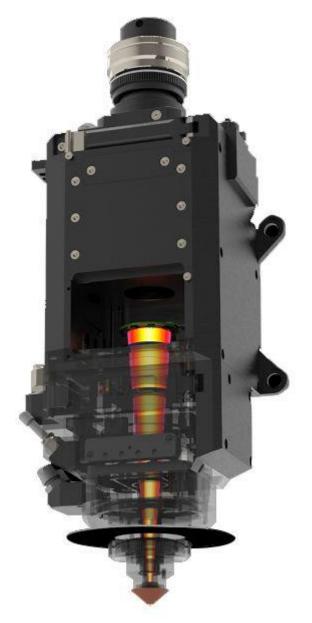

## 3.Laser cutting head

Functional features: nine-level perforation, intelligent knife closing, traceless micro-connection, automatic return cutting, melt pool detection, intelligent perforation.

High cost performance: the first choice for economical laser cutting equipment;

Excellent design: optimized optical configuration and smooth and efficient air flow design significantly improve cutting quality and efficiency;

Exquisite structure: extremely light weight and compact size, which reduces the load requirements of the robot and improves the cutting speed and quality.