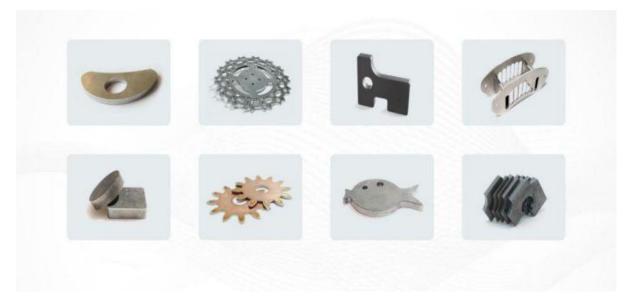

## Cutting Samples Of 12000W Sheet Tube Integrated Laser Cutting Machine:

## Application of Of 12000W Sheet Tube Laser Cutting Machine:

Suitable for stainless steel, carbon steel, alloy steel, silicon steel, galvanized steel plate, nickel titanium alloy, Inconel alloy, titanium alloy and other metal materials. It is widely used in various manufacturing industries such as aerospace, automobiles and ships, machinery manufacturing, elevator manufacturing, advertising production, household appliance manufacturing, medical equipment, hardware, decoration, and metal external processing services.