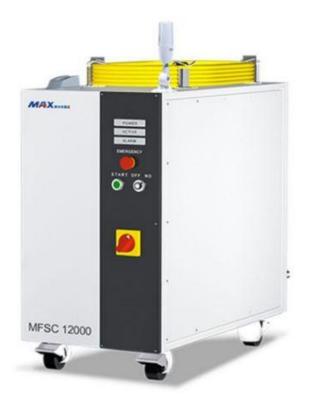

## 2.laser generator

Modular design, stable performance; easy maintenance, high reliability; customizable to meet various needs; uniform spot energy distribution, stable processing; multiple scenarios, wide application.