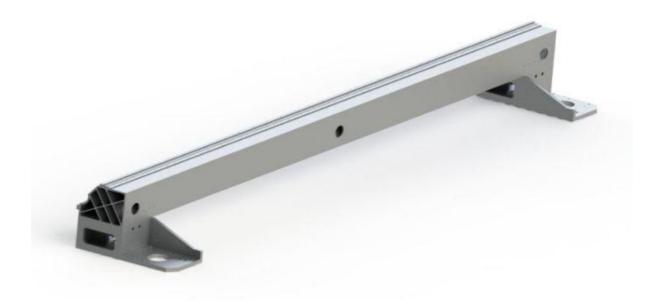

4. The bed is welded with a steel structure, and is precision machined after overall annealing to improve stability and feature high strength and adaptability.

### TTE:+86-17205811245

5. The cross beam adopts extrusion and stretching manufacturing process to reduce weight, improve rigidity and greatly improve the response speed of the machine tool.