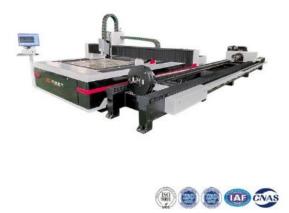

## 12000W Sheet Tube Laser Cutting Machine

As a professional fiber laser cutting machine manufacturer, manufacturer and supplier in China, Shenyang Huawei Laser specializes in the production of: open laser cutting machines, ultra-large format 10,000-watt laser cutting machines, tube-sheet integrated laser cutting machines, pipe laser cutting machines , handheld laser welding machine. Welcome to buy 12000W Sheet Tube Laser Cutting Machine from us. It can perform precision processing on carbon steel, stainless steel, copper, aluminum, aluminum alloy and other materials.

#### Product Features Of 12000W Tube Sheet Laser Cutting Machine

Functional Complementarity; Higher Efficiency; Convenient Maintenance;

Double-drive gantry structure, which combines the excellent thermal treatment technology with machining technology to ensure machine rigidity and long-term stable use;

The integrated design of sheet cutting and tube cutting can switch sheet and tube flexibly

according the production requirements, which can meet the customers' demand on

cutting process to the greatest extent;

The cutting function can achieve 6m and 3m pipe cutting.