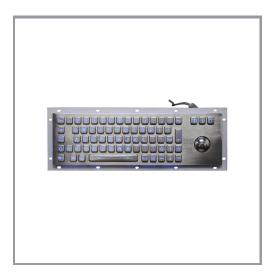

### MODEL B807

#### DESCRIPTION

This S.series trackball keypad is specially designed for public environment applications, such as vending machines, payment terminals and medical apparatus and instruments. Keys and front panel are built from #304 stainless steel material with high resistance to impact and vandalism and is also sealed to IP67.