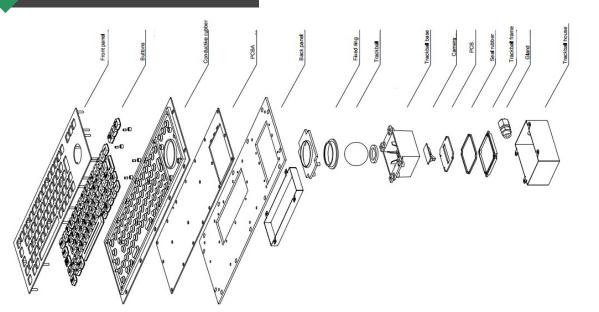

## MAIN COMPONENTS

- Frame and keys are made of #304 stainless steel material
- Track ball: 800DPI photoelectric ball and 1200DPI laser ball are available.
- Operating system: dos/windows98/XP/win7/vista/linux/unix/mac OSX

# STRUCTURE DRAWING