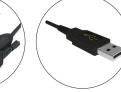

#### 6 CONNECTOR

USB

Plug Connector SCN plug+cable XH plug+cable

Pins header

**DB9** Connector

APPLICATION