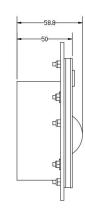

## SINIWO 信 沃

### MODEL B805



#### DESCRIPTION

This S.series trackball keypad is specially designed for public environment applications, such as vending machines, payment terminals and medical apparatus and instruments.

Keys and front panel are built from #304 stainless steel material with high resistance to impact and vandalism and is also sealed to IP67.

# 1 MAIN COMPONENTS

- Frame and keys are made of #304 stainless steel material
- Track ball: 800DPI photoelectric ball and 1200DPI laser ball are available.
- Operating system: dos/windows98/XP/win7/vista/linux/unix/mac OSX

## 2

#### **DIMENSION DRAWING**





### 3 STRUCTURE DRAWING



# SINIWO 信 沃

# **SPECIFICATION**

| Electrical Specification   | Power Supply             | Nominal 3 VDC                         |
|----------------------------|--------------------------|---------------------------------------|
|                            |                          | Max. voltage 12VDC                    |
|                            |                          | Min. voltage 3VDC                     |
|                            | Contact Resistance       | ≤150Ω                                 |
| Mechanical Characteristics | Storage Temperature      | -40°C +85°C                           |
|                            | Operation Temperature    | -25°C +65°C                           |
|                            | Protection Grade