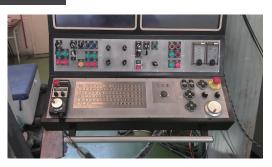

Shock Resistance         | IK09                                  |
|                            | Electrical Life          | 1 million cycles of operation per key |
|                            | Key Travel               | 1.5mm                                 |
|                            | Actuation Force          | 120g/1.17N                            |
|                            | Environmental Resistance | Damp heat 21 days +40℃                |
|                            |                          | Saline mist 96 Hours                  |
|                            |                          | Dry heat 10 days +85℃                 |

#### 6 CONNECTOR















Plug Connector SCN plug+cable XH plug+cable

Pins header

**DB9** Connector

USB

More

### **APPLICATION**