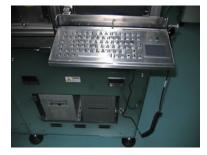

ck Resistance         | IK09                                  |
|                            | Electrical Life          | 1 million cycles of operation per key |
|                            | Key Travel               | 1.5mm                                 |
|                            | Actuation Force          | 120g/1.17N                            |
|                            | Environmental Resistance | Damp heat 21 days +40℃                |
|                            |                          | Saline mist 96 Hours                  |
|                            |                          | Dry heat 10 days +85℃                 |

#### 6 CONNECTOR















Plug Connector SCN plug+cable XH plug+cable

Pins header

**DB9** Connector

USB

More

### **APPLICATION**