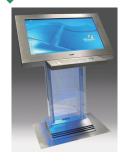

| Shock Resistance         | IK09                                  |
|                            | Electrical Life          | 1 million cycles of operation per key |
|                            | Key Travel               | 1.5mm                                 |
|                            | Actuation Force          | 120g/1.17N                            |
|                            | Environmental Resistance | Damp heat 21 days +40℃                |
|                            |                          | Saline mist 96 Hours                  |
|                            |                          | Dry heat 10 days +85℃                 |

#### 6 CONNECTOR















Plug Connector SCN plug+cable XH plug+cable

Pins header

**DB9** Connector

USB

More

### **APPLICATION**