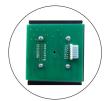

| Protection Grade         | IP65                                  |
|                            | Shock Resistance         | IK09                                  |
|                            | Electrical Life          | 1 million cycles of operation per key |
|                            | Key Travel               | 1.5mm                                 |
|                            | Actuation Force          | 120g/1.17N                            |
|                            | Environmental Resistance | Damp heat 21 days +40℃                |
|                            |                          | Saline mist 96 Hours                  |
|                            |                          | Dry heat 10 days +85℃                 |

#### 6 CONNECTOR















Plug Connector SCN plug+cable XH plug+cable

Pins header

**DB9** Connector

USB

More

### **APPLICATION**