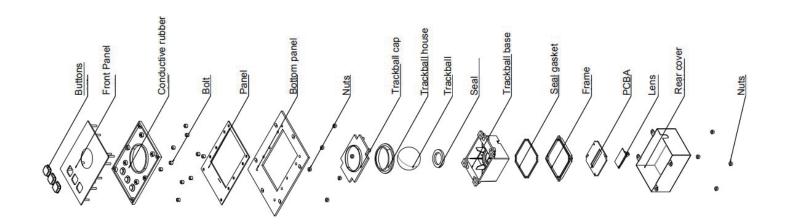

## SINIWO 信 沃

### MODEL B805



#### DESCRIPTION

This S.series trackball keypad is specially designed for public environment applications, such as vending machines, payment terminals and medical apparatus and instruments.

Keys and front panel are built from #304 stainless steel material with high resistance to impact and vandalism and is also sealed to IP67.

# 1 MAIN COMPONENTS

- Frame and keys are made of #304 stainless steel material
- Track ball: 800DPI photoelectric ball and 1200DPI laser ball are available.
- Operating system: dos/windows98/XP/win7/vista/linux/unix/mac OSX

## 2

#### **DIMENSION DRAWING**





### 3 STRUCTURE DRAWING



# SINIWO 信 沃

# **SPECIFICATION**

| Electrical Specification   | Power Supply             | Nominal 3 VDC                         |
|----------------------------|--------------------------|---------------------------------------|
|                            |                          | Max. voltage 12VDC                    |
|                            |                          | Min. voltage 3VDC                     |
|                            | Contact Resistance       | ≤150Ω                                 |
| Mechanical Characteristics | Storage Temperature      | -40°C +85°C                           |
|                            | Operation Temperature    | -25°C +65°C                           |
|                            | Protection Grade         | IP65