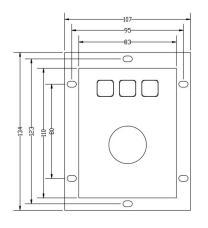

## SINIWO 信 沃

### MODEL B805



#### DESCRIPTION

This S.series trackball keypad is specially designed for public environment applications, such as vending machines, payment terminals and medical apparatus and instruments.

Keys and front panel are built from #304 stainless steel material with high resistance to impact and vandalism and is also sealed to IP67.

# 1 MAIN COMPONENTS

- Frame and keys are made of #304 stainless steel material
- Track ball: 800DPI photoelectric ball and 1200DPI laser ball are available.
- Operating system: dos/windows98/XP/win7/vista/linux/unix/mac OSX

## 2

#### **DIMENSION DRAWING**





### 3 STRUCTURE DRAWING



# SINIWO 信 沃

# **SPECIFICATION**

| Electrical Specification   | Power Supply             | Nominal 3 VDC                         |
|----------------------------|--------------------------|---------------------------------------|
|                            |                          | Max. voltage 12VDC                    |
|                            |                          | Min. voltage 3VDC                     |
|                            | Contact Resistance       | ≤150Ω                                 |
| Mechanical Characteristics | Storage Temperature      | -40°C +85°C                           |
|                            | Operation Temperature    | -25°C +65°C                           |
|                            | Protection Grade