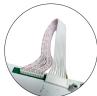

| Protection Grade         | IP65                                  |
|                            | Shock Resistance         | IK09                                  |
|                            | Electrical Life          | 1 million cycles of operation per key |
|                            | Key Travel               | 1.5mm                                 |
|                            | Actuation Force          | 120g/1.17N                            |
|                            | Environmental Resistance | Damp heat 21 days +40℃                |
|                            |                          | Saline mist 96 Hours                  |
|                            |                          | Dry heat 10 days +85℃                 |

#### 6 CONNECTOR















Plug Connector SCN plug+cable XH plug+cable

Pins header

**DB9** Connector

USB

More

### **APPLICATION**