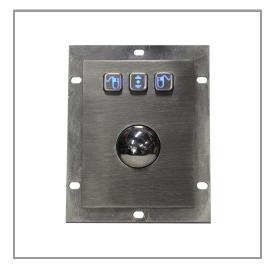

#### DESCRIPTION

This S.series trackball keypad is specially designed for public environment applications, such as vending machines, payment terminals and medical apparatus and instruments.

Keys and front panel are built from #304 stainless steel material with high resistance to impact and vandalism and is also sealed to IP67.

# 1 MAIN COMPONENTS

- Frame and keys are made of #304 stainless steel material
- Track ball: 800DPI photoelectric ball and 1200DPI laser ball are available.
- Operating system: dos/windows98/XP/win7/vista/linux/unix/mac OSX