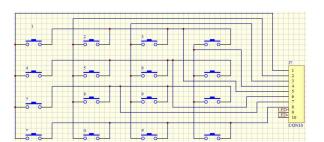

#### DESCRIPTION

The 12 or 16 key S.series keypads are specially designed for public environment applications, such as vending machines, ticket machines, payment terminals, telephones, access control systems and industrial machinery.

Keys and front panel are built from SUS304# stainless steel with high resistance to impact and vandalism and is also sealed to IP54.

# 1 MAIN COMPONENTS

- Frame and keys are made of SUS304# stainless steel material
- Conductive metal domes
  - Working life: 1 million cycles of operation per key
  - Elastic force: 250g
- Conductive rubber with carbon layer
  - Contact resistance: ≤150Ω
  - Elastic force: 200g
- 1.5mm thickness UL approved printed circuit board with golden fingers

#### 2 STRUCTURE DRAWING



## 3 DIMENSION DRAWING



## 4 COMMON CIRCUIT



# SINIWO 信 沃

# 5 SPECIFICATION

| Electrical Specification   | Power Supply             | Nominal 3 VDC                                                              |
|----------------------------|--------------------------|----------------------------------------------------------------------------|
|                            |                          | Max. voltage 12VDC                                                         |
|                            |                          | Min. voltage 3VDC                                                          |
|                            | Power Supply             | Standard blue color and white, yellow, green and white color are optional. |
|                            | Contact Resistance       | ≤150Ω