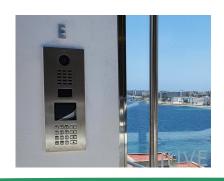

| Key Travel               | 0.45mm                                                                     |
|                            | Actuation Force          | 250g/2.45N                                                                 |
|                            | Environmental Resistance | Damp heat 21 days +40 ℃                                                    |
|                            |                          | Saline mist 96 Hours                                                       |
|                            |                          | Dry heat 10 days +85 C                                                     |

# 6 CONNECTOR















Plug Connector SCN plug+cabl XH plug+cable

Pins header

**DB9** Connector

USB

More

# 7 APPLICATION