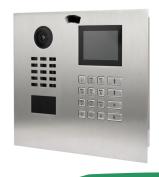

| Key Travel               | 0.45mm                                                                     |
|                            | Actuation Force          | 250g/2.45N                                                                 |
|                            | Environmental Resistance | Damp heat 21 days +40 ℃                                                    |
|                            |                          | Saline mist 96 Hours                                                       |
|                            |                          | Dry heat 10 days +85 C                                                     |

# 6 CONNECTOR















Plug Connector SCN plug+cabl XH plug+cable

Pins header

**DB9** Connector

USB

More

# 7 APPLICATION