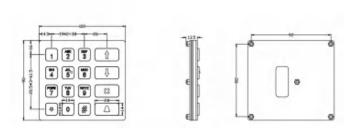

信 沃

#### MODEL B801



#### DESCRIPTION

The 12 or 16 key S.series keypads are specially designed for public environment applications, such as vending machines, ticket machines, payment terminals, telephones, access control systems and industrial machinery.

Keys and front panel are built from SUS304# stainless steel with high resistance to impact and vandalism and is also sealed to IP54.

# 1 MAIN COMPONENTS

- Frame and keys are made of SUS304# stainless steel material
- Conductive metal domes
  - Working life: 1 million cycles of operation per key
  - Elastic force: 250g
- Conductive rubber with carbon layer
  - Contact resistance: ≤150Ω
  - Elastic force: 200g
- 1.5mm thickness UL approved printed circuit board with golden fingers

#### 2 STRUCTURE DRAWING



## 3 DIMENSION DRAWING



## 4 COMMON CIRCUIT



# SINIWO 信 沃

# 5 SPECIFICATION

| Electrical Specification   | Power Supply             | Nominal 3 VDC                                                              |
|----------------------------|--------------------------|----------------------------------------------------------------------------|
|                            |                          | Max. voltage 12VDC                                                         |
|                            |                          | Min. voltage 3VDC                                                          |
|                            | Power Supply             | Standard blue color and white, yellow, green and white color are optional. |
|                            | Contact Resistance       | ≤150Ω