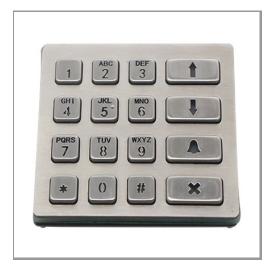

#### MODEL B801

#### DESCRIPTION

The 12 or 16 key S.series keypads are specially designed for public environment applications, such as vending machines, ticket machines, payment terminals, telephones, access control systems and industrial machinery.

Keys and front panel are built from SUS304# stainless steel with high resistance to impact and vandalism and is also sealed to IP54.