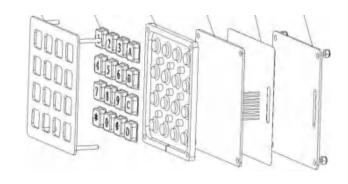

#### 2 STRUCTURE DRAWING

# 1 MAIN COMPONENTS

- Frame and keys are made of SUS304# stainless steel material
- Conductive metal domes
  - Working life: 1 million cycles of operation per key
  - Elastic force: 250g
- Conductive rubber with carbon layer
  - Contact resistance: ≤150Ω
  - Elastic force: 200g
- 1.5mm thickness UL approved printed circuit board with golden fingers