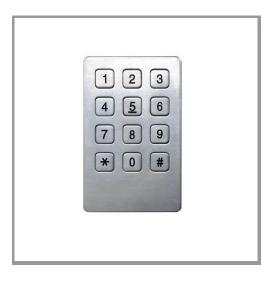

#### MODEL **B721**

#### DESCRIPTION

The 12 or 16 key S.series keypads are specially designed for public environment applications, such as vending machines, ticket machines, payment terminals, telephones, access control systems and industrial machinery.

Keys and front panel are built from SUS304# stainless steel with high resistance to impact and vandalism and is also sealed to IP67.