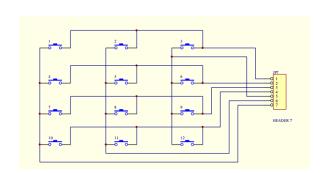

### SINIWO 信 沃

#### MODEL **B721**



#### DESCRIPTION

The 12 or 16 key S.series keypads are specially designed for public environment applications, such as vending machines, ticket machines, payment terminals, telephones, access control systems and industrial machinery.

Keys and front panel are built from SUS304# stainless steel with high resistance to impact and vandalism and is also sealed to IP67.

# **MAIN COMPONENTS**

- Frame and keys are made of SUS304# stainless steel material
- Conductive metal domes
  - Working life: 1 million cycles of operation per key
  - Elastic force: 250g
- 1.5mm thickness UL approved printed circuit board with golden fingers

## STRUCTURE DRAWING



#### **DIMENSION DRAWING**



#### **COMMON CIRCUIT**



## SINIWO 信 沃

# **SPECIFICATION**

|                            | Power Supply             | Nominal 3 VDC                         |
|----------------------------|--------------------------|---------------------------------------|
| Electrical Specification   |                          | Max. voltage 12VDC                    |
|                            |                          | Min. voltage 3VDC                     |
| Mechanical Characteristics | Storage Temperature      | -40°C +85°C                           |
|                            | Operation Temperature    | -25°C +65°C                           |
|                            | Protection Grade         | IP67                                  |
|                            | Shock Resistance         | IK09