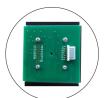

|
|                            | Protection Grade         | IP67                                  |
|                            | Shock Resistance         | IK09                                  |
|                            | Electrical Life          | 1 million cycles of operation per key |
|                            | Key Travel               | 0.45mm                                |
|                            | Actuation Force          | 250g/2.45N                            |
|                            | Environmental Resistance | Damp heat 21 days +40 ℃               |
|                            |                          | Saline mist 96 Hours                  |
|                            |                          | Dry heat 10 days +85℃                 |

# CONNECTOR















Plug Connector SCN plug+cable XH plug+cable

Pins header

**DB9** Connector

**USB** 

More

#### **APPLICATION**