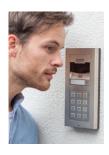

#### DESCRIPTION

The 12 or 16 key S.series keypads are specially designed for public environment applications, such as vending machines, ticket machines, payment terminals, telephones, access control systems and industrial machinery.

#### **APPLICATION**