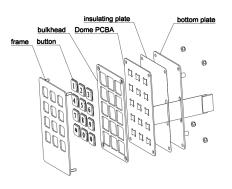

## STRUCTURE DRAWING

# **MAIN COMPONENTS**

- Frame and keys are made of SUS304# stainless steel material
- Conductive metal domes
  - Working life: 1 million cycles of operation per key
  - Elastic force: 250g
- 1.5mm thickness UL approved printed circuit board with golden fingers