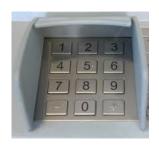

#### DESCRIPTION

The 12 or 16 key S.series keypads are specially designed for public environment applications, such as vending machines, ticket machines, payment terminals, telephones, access control systems and industrial machinery.

Keys and front panel are built from SUS304# stainless steel with high resistance to impact and vandalism and is also sealed to IP67.