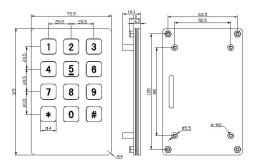

### SINIWO 信 沃

#### MODEL **B721**



#### DESCRIPTION

The 12 or 16 key S.series keypads are specially designed for public environment applications, such as vending machines, ticket machines, payment terminals, telephones, access control systems and industrial machinery.

Keys and front panel are built from SUS304# stainless steel with high resistance to impact and vandalism and is also sealed to IP67.

# **MAIN COMPONENTS**

- Frame and keys are made of SUS304# stainless steel material
- Conductive metal domes
  - Working life: 1 million cycles of operation per key
  - Elastic force: 250g
- 1.5mm thickness UL approved printed circuit board with golden fingers

## STRUCTURE DRAWING



#### **DIMENSION DRAWING**



#### **COMMON CIRCUIT**



## SINIWO 信 沃

# **SPECIFICATION**

|                            | Power Supply             | Nominal 3 VDC                         |
|----------------------------|--------------------------|---------------------------------------|
| Electrical Specification   |                          | Max. voltage 12VDC                    |
|                            |                          | Min. voltage 3VDC                     |
| Mechanical Characteristics | Storage Temperature      | -40°C +85°C                           |
|                            | Operation Temperature    | -25°C +65°C                           |
|                            | Protection Grade         | IP67                                  |
|                            | Shock Resistance