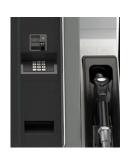

#### DESCRIPTION

The 12 or 16 key S.series keypads are specially designed for public environment applications, such as vending machines, ticket machines, payment terminals, telephones, access control systems and industrial machinery.

Keys and front panel are built from SUS304# stainless steel with high resistance to impact and vandalism and is also sealed to IP67.

#### **APPLICATION**