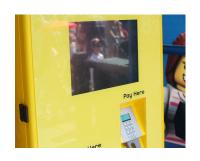

#### DESCRIPTION

The 12 or 16 key S.series keypads are specially designed for public environment applications, such as vending machines, ticket machines, payment terminals, telephones, access control systems and industrial machinery.

#### **APPLICATION**