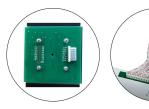

#### MAIN COMPONENTS

- Frame and keys are made of SUS304# stainless steel material
- Conductive metal domes
  Working life: 1 million cycles of operation per key
  - Elastic force: 250g
- 1.5mm thickness UL approved printed circuit board with golden fingers