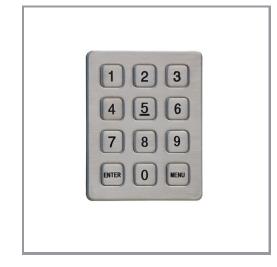

#### DESCRIPTION

The 12 or 16 key S.series keypads are specially designed for public environment applications, such as vending machines, ticket machines, payment terminals, telephones, access control systems and industrial machinery.

Keys and front panel are built from SUS304# stainless steel with high resistance to impact and vandalism and is also sealed to IP67.