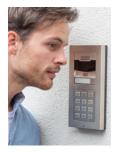

#### DESCRIPTION

The 12 or 16 key S.series keypads are specially designed for public environment applications, such as vending machines, ticket machines, payment terminals, telephones, access control systems and industrial machinery.

Keys and front panel are built from SUS304# stainless steel with high resistance to impact and vandalism and is also sealed to IP67.