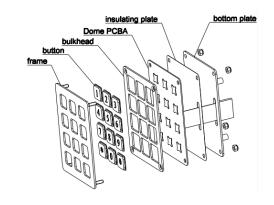

#### MAIN COMPONENTS

- Frame and keys are made of SUS304# stainless steel material
- Conductive metal domes
  Working life: 1 million cycles of operation per key
  - Elastic force: 250g
- 1.5mm thickness UL approved printed circuit board with golden fingers