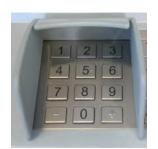

#### DESCRIPTION

The 12 or 16 key S.series keypads are specially designed for public environment applications, such as vending machines, ticket machines, payment terminals, telephones, access control systems and industrial machinery.

Keys and front panel are built from SUS304# stainless steel with high resistance to impact and vandalism and is also sealed to IP67.

#### MAIN COMPONENTS

- Frame and keys are made of SUS304# stainless steel material
- Conductive metal domes
  Working life: 1 million cycles of operation per key
  - Elastic force: 250g
- 1.5mm thickness UL approved printed circuit board with golden fingers