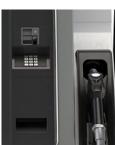

#### DESCRIPTION

The 12 or 16 key S.series keypads are specially designed for public environment applications, such as vending machines, ticket machines, payment terminals, telephones, access control systems and industrial machinery.

Keys and front panel are built from SUS304# stainless steel with high resistance to impact and vandalism and is also sealed to IP67.