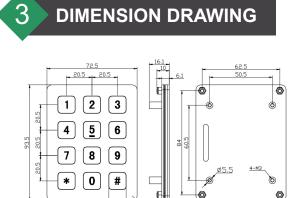

### **SPECIFICATION**

5

|                            |                          | Nominal 3 VDC                         |
|----------------------------|--------------------------|---------------------------------------|
| Electrical Specification   | Power Supply             | Max. voltage 12VDC                    |
|                            |                          | Min. voltage 3VDC                     |
| Mechanical Characteristics | Storage Temperature      | -40 °C +85 °C                         |
|                            | Operation Temperature    | -25 °C +65 °C                         |
|                            | Protection Grade         | IP67                                  |
|                            | Shock Resistance         | IK09                                  |
|                            | Electrical Life          | 1 million cycles of operation per key |
|                            | Key Travel               | 0.45mm                                |
|                            | Actuation Force          | 250g/2.45N                            |
|                            | Environmental Resistance | Damp heat 21 days +40 °C              |
|                            |                          | Saline mist 96 Hours                  |
|                            |                          | Dry heat 10 days +85 C                |