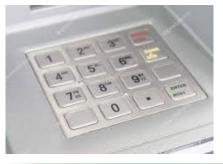

#### DESCRIPTION

The 12 or 16 key S.series keypads are specially designed for public environment applications, such as vending machines, ticket machines, payment terminals, telephones, access control systems and industrial machinery.

Keys and front panel are built from SUS304# stainless steel with high resistance to impact and vandalism and is also sealed to IP67.

### MAIN COMPONENTS

- Frame and keys are made of SUS304# stainless steel material
- Conductive metal domes
  Working life: 1 million cycles of operation per key
  - Elastic force: 250g

3

 1.5mm thickness UL approved printed circuit board with golden fingers