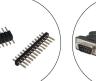

#### 6 CONNECTOR

Pins header

Plug Connector SCN plug+cable XH plug+cable

**DB9** Connector

USB

More