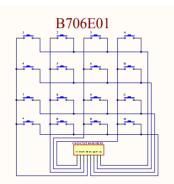

### MODEL B706

### MAIN COMPONENTS

- Frame and keys are made of SUS304# stainless steel material
- Conductive metal domes
  Working life: 1 million cycles of operation per key
  - Elastic force: 250g

3

 1.5mm thickness UL approved printed circuit board with golden fingers

## SPECIFICATION

5

|                            |                          | Nominal 3 VDC                         |
|----------------------------|--------------------------|---------------------------------------|
| Electrical Specification   | Power Supply             | Max. voltage 12VDC                    |
|                            |                          | Min. voltage 3VDC                     |
| Mechanical Characteristics | Storage Temperature      | -40°C +85°C                           |
|                            | Operation Temperature    | -25°C +65°C                           |
|                            | Protection Grade         | IP67                                  |
|                            | Shock Resistance         | IK09                                  |
|                            | Electrical Life          | 1 million cycles of operation per key |
|                            | Key Travel               | 0.45mm                                |
|                            | Actuation Force          | 250g/2.45N                            |
|                            | Environmental Resistance | Damp heat 21 days +40 °C              |
|                            |                          | Saline mist 96 Hours                  |
|                            |                          | Dry heat 10 days +85 °C               |