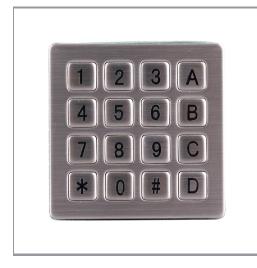

#### DESCRIPTION

The 12 or 16 key S.series keypads are specially designed for public environment applications, such as vending machines, ticket machines, payment terminals, telephones, access control systems and industrial machinery.

Keys and front panel are built from SUS304# stainless steel with high resistance to impact and vandalism and is also sealed to IP67.