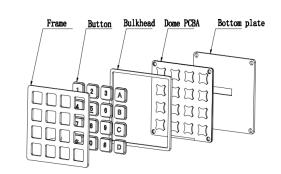

### MAIN COMPONENTS

- Frame and keys are made of SUS304# stainless steel material
- Conductive metal domes
  Working life: 1 million cycles of operation per key
  - Elastic force: 250g

3

 1.5mm thickness UL approved printed circuit board with golden fingers