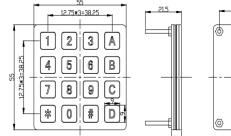

## SPECIFICATION

5

|                            |                          | Nominal 3 VDC                         |
|----------------------------|--------------------------|---------------------------------------|
| Electrical Specification   | Power Supply             | Max. voltage 12VDC                    |
|                            |                          | Min. voltage 3VDC                     |
| Mechanical Characteristics | Storage Temperature      | -40°C +85°C                           |
|                            | Operation Temperature    | -25°C +65°C                           |
|                            | Protection Grade         | IP67                                  |
|                            | Shock Resistance         | IK09                                  |
|                            | Electrical Life          | 1 million cycles of operation per key |
|                            | Key Travel               | 0.45mm                                |
|                            | Actuation Force          | 250g/2.45N                            |
|                            | Environmental Resistance | Damp heat 21 days +40 °C              |
|                            |                          | Saline mist 96 Hours                  |
|                            |                          | Dry heat 10 days +85 °C               |