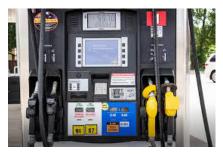

| Shock Resistance         | IK09                                  |
|                            | Electrical Life          | 1 million cycles of operation per key |
|                            | Key Travel               | 0.45mm                                |
|                            | Actuation Force          | 250g/2.45N                            |
|                            | Environmental Resistance | Damp heat 21 days +40 °C              |
|                            |                          | Saline mist 96 Hours                  |
|                            |                          | Dry heat 10 days +85 C                |

#### 6 CONNECTOR













USB



Plug Connector SCN plug+cable XH plug+cable

**DB9** Connector

More

## APPLICATION





Pins header