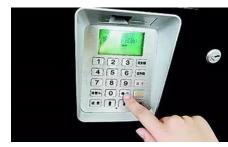

#### DESCRIPTION

The 20 key S.series keypads are specially designed for public environment applications, such as vending machines, ticket machines, payment terminals, telephones, access control systems and industrial machinery. Keys and front panel are built from SUS304# stainless steel with high resistance to impact and vandalism and is also sealed to IP67.