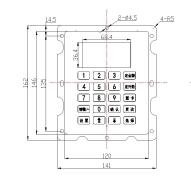

## SINIWO 信 沃

## MODEL B701



#### DESCRIPTION

The 20 key S.series keypads are specially designed for public environment applications, such as vending machines, ticket machines, payment terminals, telephones, access control systems and industrial machinery. Keys and front panel are built from SUS304# stainless steel with high resistance to impact and vandalism and is also sealed to IP67.

### MAIN COMPONENTS

- Frame and keys are made of SUS304# stainless steel material
- Conductive metal domes
  Working life: 1 million cycles of operation per key
  - Elastic force: 250g
- 1.5mm thickness UL approved printed circuit board with golden fingers

\_FF

⊂B





## 3 DIMENSION DRAWING





## 4 COMMON CIRCUIT



# SINIWO 信 沃

### **SPECIFICATION**

5

|                            |                          | Nominal 3 VDC                         |
|----------------------------|--------------------------|---------------------------------------|
| Electrical Specification   | Power Supply             | Max. voltage 12VDC                    |
|                            |                          | Min. voltage 3VDC                     |
| Mechanical Characteristics | Storage Temperature      | -40°C +85°C                           |
|                            | Operation Temperature    | -25°C +65°C                           |
|                            | Protection Grade         | IP67                                  |
|                            | Shock Resistance