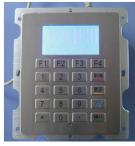

#### DESCRIPTION

The 20 key S.series keypads are specially designed for public environment applications, such as vending machines, ticket machines, payment terminals, telephones, access control systems and industrial machinery. Keys and front panel are built from SUS304# stainless steel with high resistance to impact and vandalism and is also sealed to IP67.

### MAIN COMPONENTS

- Frame and keys are made of SUS304# stainless steel material
- Conductive metal domes
  Working life: 1 million cycles of operation per key
  - Elastic force: 250g
- 1.5mm thickness UL approved printed circuit board with golden fingers