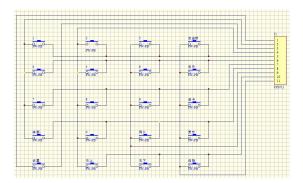

## SINIWO 信 沃

## MODEL B701



#### DESCRIPTION

The 20 key S.series keypads are specially designed for public environment applications, such as vending machines, ticket machines, payment terminals, telephones, access control systems and industrial machinery. Keys and front panel are built from SUS304# stainless steel with high resistance to impact and vandalism and is also sealed to IP67.

### MAIN COMPONENTS

- Frame and keys are made of SUS304# stainless steel material
- Conductive metal domes
  Working life: 1 million cycles of operation per key
  - Elastic force: 250g
- 1.5mm thickness UL approved printed circuit board with golden fingers

\_FF

⊂B





## 3 DIMENSION DRAWING





## 4 COMMON CIRCUIT



# SINIWO 信 沃

### **SPECIFICATION**

5

|                            |                          | Nominal 3 VDC                         |
|----------------------------|--------------------------|---------------------------------------|
| Electrical Specification   | Power Supply             | Max. voltage 12VDC                    |
|                            |                          | Min. voltage 3VDC                     |
| Mechanical Characteristics | Storage Temperature      | -40°C +85°C                           |
|                            | Operation Temperature    | -25°C +65°C                           |
|                            | Protection Grade         | IP67                                  |
|                            | Shock Resistance         | IK09