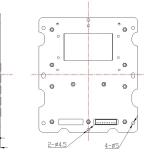

## SINIWO 信 沃

## MODEL B701



#### DESCRIPTION

The 20 key S.series keypads are specially designed for public environment applications, such as vending machines, ticket machines, payment terminals, telephones, access control systems and industrial machinery. Keys and front panel are built from SUS304# stainless steel with high resistance to impact and vandalism and is also sealed to IP67.

### MAIN COMPONENTS

- Frame and keys are made of SUS304# stainless steel material
- Conductive metal domes
  Working life: 1 million cycles of operation per key
  - Elastic force: 250g
- 1.5mm thickness UL approved printed circuit board with golden fingers

\_FF

⊂B





## 3 DIMENSION DRAWING





## 4 COMMON CIRCUIT



# SINIWO 信 沃

### **SPECIFICATION**

5

|                            |                          | Nominal 3 VDC                         |
|----------------------------|--------------------------|---------------------------------------|
| Electrical Specification   | Power Supply             | Max. voltage 12VDC                    |
|                            |                          | Min. voltage 3VDC                     |
| Mechanical Characteristics | Storage Temperature      | -40°C +85°C                           |
|                            | Operation Temperature    | -25°C +65°C                           |
|                            | Protection Grade         | IP67                                  |
|                            | Shock Resistance