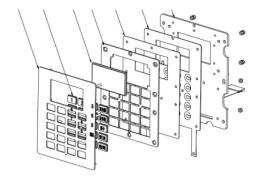

### MAIN COMPONENTS

- Frame and keys are made of SUS304# stainless steel material
- Conductive metal domes
  Working life: 1 million cycles of operation per key
  - Elastic force: 250g
- 1.5mm thickness UL approved printed circuit board with golden fingers