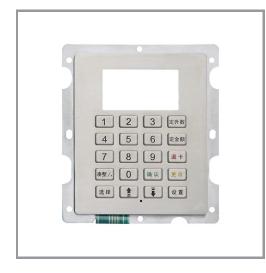

#### DESCRIPTION

The 20 key S.series keypads are specially designed for public environment applications, such as vending machines, ticket machines, payment terminals, telephones, access control systems and industrial machinery. Keys and front panel are built from SUS304# stainless steel with high resistance to impact and vandalism and is also sealed to IP67.

### MAIN COMPONENTS

- Frame and keys are made of SUS304# stainless steel material
- Conductive metal domes
  Working life: 1 million cycles of operation per key
  - Elastic force: 250g
- 1.5mm thickness UL approved printed circuit board with golden fingers