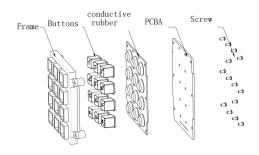

### 1 MAIN COMPONENTS

- Frame and keys are made of RoHS approved zinc alloy material
- Conductive rubber with carbon granules
  - Contact resistance: ≤150Ω
  - Elastic force: 200g
- 1.5mm thickness UL approved printed circuit board with golden fingers

# 2 STRUCTURE DRAWING