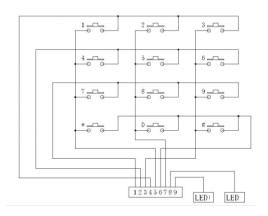

### SINIWO 信 沃

#### MODEL B666



#### DESCRIPTION

The 12 key Z.series keypads are specially designed for public environment applications, such as vending machines, ticket machines, payment terminals, telephones, access control systems and industrial machinery.

Keys and front panel are built from chrome plated zinc alloy (Zamak) with high resistance to impact and vandalism and is also sealed to IP65.

### 1 MAIN COMPONENTS

- Frame and keys are made of RoHS approved zinc alloy material
- Conductive rubber with carbon granules
  - Contact resistance: ≤150Ω
  - Elastic force: 200g
- 1.5mm thickness UL approved printed circuit board with golden fingers

# 2 STRUCTURE DRAWING



#### 3 DIMENSION DRAWING



### **COMMON CIRCUIT**



### SINIWO 信 沃

# **SPECIFICATION**

| Electrical Specification   |                          | Nominal 3 VDC                                                              |
|----------------------------|--------------------------|----------------------------------------------------------------------------|
|                            | Power Supply             | Max. voltage 12VDC                                                         |
|                            |                          | Min. voltage 3VDC                                                          |
|                            | Power Supply             | Min. Current 60mA                                                          |
|                            |                          | Standard blue color and whit