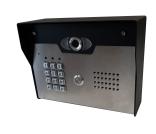

| Key Travel               | 0.45mm                                                                     |
|                            | Actuation Force          | 250g/2.45N                                                                 |
|                            | Environmental Resistance | Damp heat 21 days +40 ℃                                                    |
|                            |                          | Saline mist 96 Hours                                                       |
|                            |                          | Dry heat 10 days +85℃                                                      |

# CONNECTOR















Plug Connector SCN plug+cable XH plug+cable

Pins header

**DB9** Connector

USB

More

### **APPLICATION**