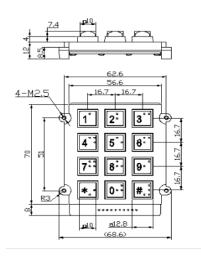

### SINIWO 信 沃

#### MODEL B666



#### DESCRIPTION

The 12 key Z.series keypads are specially designed for public environment applications, such as vending machines, ticket machines, payment terminals, telephones, access control systems and industrial machinery.

Keys and front panel are built from chrome plated zinc alloy (Zamak) with high resistance to impact and vandalism and is also sealed to IP65.

### 1 MAIN COMPONENTS

- Frame and keys are made of RoHS approved zinc alloy material
- Conductive rubber with carbon granules
  - Contact resistance: ≤150Ω
  - Elastic force: 200g
- 1.5mm thickness UL approved printed circuit board with golden fingers

# 2 STRUCTURE DRAWING



#### 3 DIMENSION DRAWING



### **COMMON CIRCUIT**



### SINIWO 信 沃

# **SPECIFICATION**

| Electrical Specification   |                          | Nominal 3 VDC                                                              |
|----------------------------|--------------------------|----------------------------------------------------------------------------|
|                            | Power Supply             | Max. voltage 12VDC                                                         |
|                            |                          | Min. voltage 3VDC                                                          |
|                            | Power Supply             | Min. Current 60mA                                                          |
|                            |                          | St