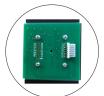

### 1 MAIN COMPONENTS

- Frame and keys are made of RoHS approved zinc alloy material
- Conductive rubber with carbon granules
  - Contact resistance: ≤150Ω
  - Elastic force: 200g
- 1.5mm thickness UL approved printed circuit board with golden fingers