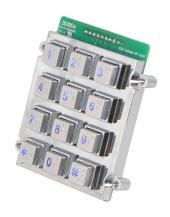

#### MODEL B666

#### DESCRIPTION

The 12 key Z.series keypads are specially designed for public environment applications, such as vending machines, ticket machines, payment terminals, telephones, access control systems and industrial machinery.

Keys and front panel are built from chrome plated zinc alloy (Zamak) with high resistance to impact and vandalism and is also sealed to IP65.