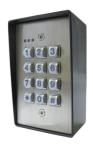

| Key Travel               | 0.45mm                                                                     |
|                            | Actuation Force          | 250g/2.45N                                                                 |
|                            | Environmental Resistance | Damp heat 21 days +40 ℃                                                    |
|                            |                          | Saline mist 96 Hours                                                       |
|                            |                          | Dry heat 10 days +85℃                                                      |

# CONNECTOR















Plug Connector SCN plug+cable XH plug+cable

Pins header

**DB9** Connector

USB

More

#### **APPLICATION**