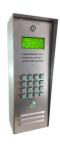

| Key Travel               | 0.45mm                                                                     |
|                            | Actuation Force          | 250g/2.45N                                                                 |
|                            | Environmental Resistance | Damp heat 21 days +40 ℃                                                    |
|                            |                          | Saline mist 96 Hours                                                       |
|                            |                          | Dry heat 10 days +85℃                                                      |

# CONNECTOR















Plug Connector SCN plug+cable XH plug+cable

Pins header

**DB9** Connector

USB

More

#### **APPLICATION**