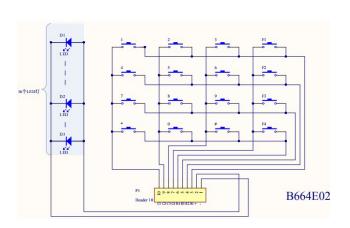

### SINIWO 信 沃

#### MODEL **B664**



#### DESCRIPTION

The 16 key Z.series keypads are specially designed for public environment applications, such as vending machines, ticket machines, payment terminals, telephones, access control systems and industrial machinery. Keys are built from chrome plated zinc

alloy (Zamak) with high resistance to impact and vandalism and is also sealed to IP65.

### **MAIN COMPONENTS**

- Keys are made of RoHS approved zinc alloy material and frame is made of ABS material.
- Conductive rubber with carbon granules
  - Contact resistance: ≤150Ω
  - Elastic force: 200g
- 1.5mm thickness UL approved printed circuit board with golden fingers

#### STRUCTURE DRAWING



#### **DIMENSION DRAWING**



#### **COMMON CIRCUIT**



### SINIWO 信 沃

# **SPECIFICATION**

| Electrical Specification   |                          | Nominal 3 VDC                                                              |
|----------------------------|--------------------------|----------------------------------------------------------------------------|
|                            | Power Supply             | Max. voltage 12VDC                                                         |
|                            |                          | Min. voltage 3VDC                                                          |
|                            | Power Supply             | Min. Current 60mA                                                          |
|                            |                          | Standard blue color and whit