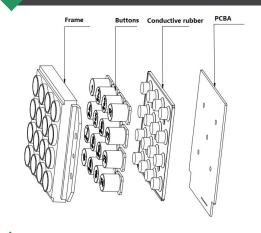

### **MAIN COMPONENTS**

- Keys are made of RoHS approved zinc alloy material and frame is made of ABS material.
- Conductive rubber with carbon granules
  - Contact resistance: ≤150Ω
  - Elastic force: 200g
- 1.5mm thickness UL approved printed circuit board with golden fingers

#### STRUCTURE DRAWING