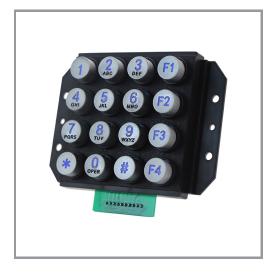

#### MODEL **B664**

#### DESCRIPTION

The 16 key Z.series keypads are specially designed for public environment applications, such as vending machines, ticket machines, payment terminals, telephones, access control systems and industrial machinery. Keys are built from chrome plated zinc

alloy (Zamak) with high resistance to impact and vandalism and is also sealed to IP65.