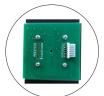

### **MAIN COMPONENTS**

- Keys are made of RoHS approved zinc alloy material and frame is made of ABS material.
- Conductive rubber with carbon granules
  - Contact resistance: ≤150Ω
  - Elastic force: 200g
- 1.5mm thickness UL approved printed circuit board with golden fingers

#### STRUCTURE DRAWING