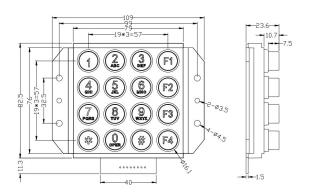

### SINIWO 信 沃

#### MODEL **B664**



#### DESCRIPTION

The 16 key Z.series keypads are specially designed for public environment applications, such as vending machines, ticket machines, payment terminals, telephones, access control systems and industrial machinery. Keys are built from chrome plated zinc

alloy (Zamak) with high resistance to impact and vandalism and is also sealed to IP65.

### **MAIN COMPONENTS**

- Keys are made of RoHS approved zinc alloy material and frame is made of ABS material.
- Conductive rubber with carbon granules
  - Contact resistance: ≤150Ω
  - Elastic force: 200g
- 1.5mm thickness UL approved printed circuit board with golden fingers

#### STRUCTURE DRAWING



#### **DIMENSION DRAWING**



#### **COMMON CIRCUIT**



### SINIWO 信 沃

# **SPECIFICATION**

| Electrical Specification   |                          | Nominal 3 VDC                                                              |
|----------------------------|--------------------------|----------------------------------------------------------------------------|
|                            | Power Supply             | Max. voltage 12VDC                                                         |
|                            |                          | Min. voltage 3VDC                                                          |
|                            | Power Supply             | Min. Current 60mA                                                          |
|                            |                          | S