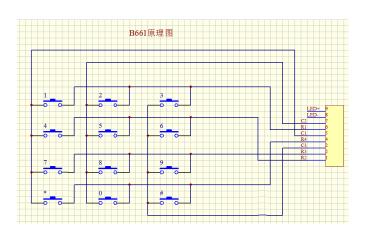

### SINIWO 信 沃

#### MODEL **B661**



#### DESCRIPTION

The 12 key Z.series keypads are specially designed for public environment applications, such as vending machines, ticket machines, payment terminals, telephones, access control systems and industrial machinery.

Keys and front panel are built from chrome plated zinc alloy (Zamak) with high resistance to impact and vandalism and is also sealed to IP65.

# **MAIN COMPONENTS**

- Frame and keys are made of RoHS approved zinc alloy material
- Conductive rubber with carbon granules
  - Contact resistance: ≤150Ω
  - Elastic force: 200g
- 1.5mm thickness UL approved printed circuit board with golden fingers

### STRUCTURE DRAWING



### **DIMENSION DRAWING**



#### **COMMON CIRCUIT**



### SINIWO 信 沃

# **SPECIFICATION**

| Electrical Specification   |                          | Nominal 3 VDC                                                              |
|----------------------------|--------------------------|----------------------------------------------------------------------------|
|                            | Power Supply             | Max. voltage 12VDC                                                         |
|                            |                          | Min. voltage 3VDC                                                          |
|                            | Power Supply             | Min. Current 60mA                                                          |
|                            |                          | Standard blue color and whit