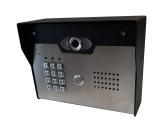

| Key Travel               | 0.45mm                                                                     |
|                            | Actuation Force          | 250g/2.45N                                                                 |
|                            | Environmental Resistance | Damp heat 21 days +40 ℃                                                    |
|                            |                          | Saline mist 96 Hours                                                       |
|                            |                          | Dry heat 10 days +85℃                                                      |

# CONNECTOR















Plug Connector SCN plug+cable XH plug+cable

Pins header

**DB9** Connector

USB

More

#### **APPLICATION**