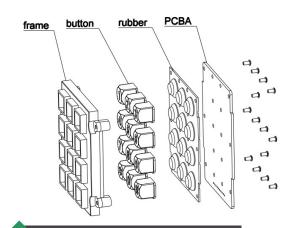

# **MAIN COMPONENTS**

- Frame and keys are made of RoHS approved zinc alloy material
- Conductive rubber with carbon granules
  - Contact resistance: ≤150Ω
  - Elastic force: 200g
- 1.5mm thickness UL approved printed circuit board with golden fingers

### STRUCTURE DRAWING