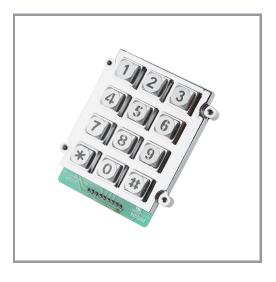

#### MODEL **B661**

#### DESCRIPTION

The 12 key Z.series keypads are specially designed for public environment applications, such as vending machines, ticket machines, payment terminals, telephones, access control systems and industrial machinery.

Keys and front panel are built from chrome plated zinc alloy (Zamak) with high resistance to impact and vandalism and is also sealed to IP65.