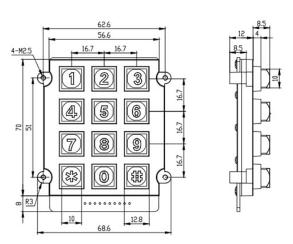

### SINIWO 信 沃

#### MODEL **B661**



#### DESCRIPTION

The 12 key Z.series keypads are specially designed for public environment applications, such as vending machines, ticket machines, payment terminals, telephones, access control systems and industrial machinery.

Keys and front panel are built from chrome plated zinc alloy (Zamak) with high resistance to impact and vandalism and is also sealed to IP65.

# **MAIN COMPONENTS**

- Frame and keys are made of RoHS approved zinc alloy material
- Conductive rubber with carbon granules
  - Contact resistance: ≤150Ω
  - Elastic force: 200g
- 1.5mm thickness UL approved printed circuit board with golden fingers

### STRUCTURE DRAWING



### **DIMENSION DRAWING**



#### **COMMON CIRCUIT**



### SINIWO 信 沃

# **SPECIFICATION**

| Electrical Specification   |                          | Nominal 3 VDC                                                              |
|----------------------------|--------------------------|----------------------------------------------------------------------------|
|                            | Power Supply             | Max. voltage 12VDC                                                         |
|                            |                          | Min. voltage 3VDC                                                          |
|                            | Power Supply             | Min. Current 60mA                                                          |
|                            |                          | S