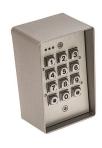

#### DESCRIPTION

The 12 key Z.series keypads are specially designed for public environment applications, such as vending machines, ticket machines, payment terminals, telephones, access control systems and industrial machinery.

Keys and front panel are built from chrome plated zinc alloy (Zamak) with high resistance to impact and vandalism and is also sealed to IP65.