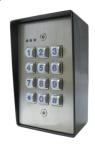

#### DESCRIPTION

The 12 key Z.series keypads are specially designed for public environment applications, such as vending machines, ticket machines, payment terminals, telephones, access control systems and industrial machinery.

Keys and front panel are built from chrome plated zinc alloy (Zamak) with high resistance to impact and vandalism and is also sealed to IP65.