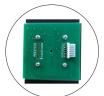

# **MAIN COMPONENTS**

- Frame and keys are made of RoHS approved zinc alloy material
- Conductive rubber with carbon granules
  - Contact resistance: ≤150Ω
  - Elastic force: 200g
- 1.5mm thickness UL approved printed circuit board with golden fingers