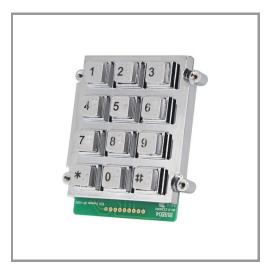

#### MODEL B534

#### DESCRIPTION

The 12 key Z.series keypads are specially designed for public environment applications, such as vending machines, ticket machines, payment terminals, telephones, access control systems and industrial machinery with braille keys. Keys and front panel are built from chrome plated zinc alloy (Zamak) with high resistance to impact and vandalism and is also sealed to IP67.