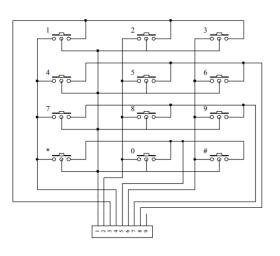

## SINIWO 信 沃

#### MODEL B534



#### DESCRIPTION

The 12 key Z.series keypads are specially designed for public environment applications, such as vending machines, ticket machines, payment terminals, telephones, access control systems and industrial machinery with braille keys. Keys and front panel are built from chrome plated zinc alloy (Zamak) with high resistance to impact and vandalism and is also sealed to IP67.

# 1 MAIN COMPONENTS

- Frame and keys are made of RoHS approved zinc alloy material
- Conductive rubber with carbon granules
  - Contact resistance: ≤150Ω
  - Elastic force: 200g
- 1.5mm thickness UL approved printed circuit board with golden fingers

# 2 STRUCTURE DRAWING



## 3 DIMENSION DRAWING



### **COMMON CIRCUIT**





# **SPECIFICATION**

| Electrical Specification   | Power Supply             | Nominal 3 VDC                         |
|----------------------------|--------------------------|---------------------------------------|
|                            |                          | Max. voltage 12VDC                    |
|                            |                          | Min. voltage 3VDC                     |
|                            | Contact Resistance       | ≤150Ω                                 |
| Mechanical Characteristics | Storage Temperature      | -40°C +85°C                           |
|                            | Operation Temperature    | -25°C +65°C                           |
|                            | Protection Grade         | IP65