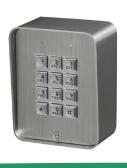

#### DESCRIPTION

The 12 key Z.series keypads are specially designed for public environment applications, such as vending machines, ticket machines, payment terminals, telephones, access control systems and industrial machinery with braille keys. Keys and front panel are built from chrome plated zinc alloy (Zamak) with high resistance to impact and vandalism and is also sealed to IP67.