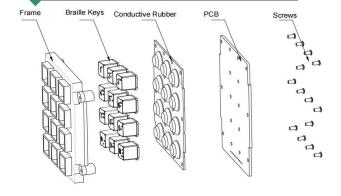

# 1 MAIN COMPONENTS

- Frame and keys are made of RoHS approved zinc alloy material
- Conductive rubber with carbon granules
  - Contact resistance: ≤150Ω
  - Elastic force: 200g
- 1.5mm thickness UL approved printed circuit board with golden fingers

# 2 STRUCTURE DRAWING