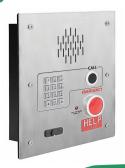

hock Resistance         | IK09                                  |
|                            | Electrical Life          | 1 million cycles of operation per key |
|                            | Key Travel               | 0.45mm                                |
|                            | Actuation Force          | 250g/2.45N                            |
|                            | Environmental Resistance | Damp heat 21 days +40℃                |
|                            |                          | Saline mist 96 Hours                  |
|                            |                          | Dry heat 10 days +85℃                 |

#### 6 CONNECTOR















Plug Connector SCN plug+cable XH plug+cable

Pins header

**DB9** Connector

**USB** 

More

## **APPLICATION**