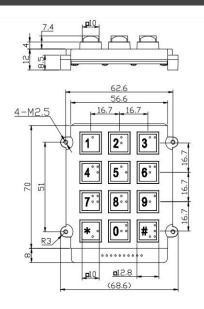

## SINIWO 信 沃

#### MODEL B534



#### DESCRIPTION

The 12 key Z.series keypads are specially designed for public environment applications, such as vending machines, ticket machines, payment terminals, telephones, access control systems and industrial machinery with braille keys. Keys and front panel are built from chrome plated zinc alloy (Zamak) with high resistance to impact and vandalism and is also sealed to IP67.

# 1 MAIN COMPONENTS

- Frame and keys are made of RoHS approved zinc alloy material
- Conductive rubber with carbon granules
  - Contact resistance: ≤150Ω
  - Elastic force: 200g
- 1.5mm thickness UL approved printed circuit board with golden fingers

# 2 STRUCTURE DRAWING



## 3 DIMENSION DRAWING



### **COMMON CIRCUIT**





# **SPECIFICATION**

| Electrical Specification   | Power Supply             | Nominal 3 VDC                         |
|----------------------------|--------------------------|---------------------------------------|
|                            |                          | Max. voltage 12VDC                    |
|                            |                          | Min. voltage 3VDC                     |
|                            | Contact Resistance       | ≤150Ω                                 |
| Mechanical Characteristics | Storage Temperature      | -40°C +85°C                           |
|                            | Operation Temperature    | -25°C +65°C                           |
|                            | Protection Grade         | IP65