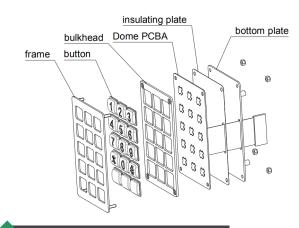

## 1 MAIN COMPONENTS

- Frame is made of 304 stainless steel material ,and keys are made of zinc alloy material.
- Conductive rubber with carbon granules
  - Contact resistance: ≤150Ω
  - Elastic force: 200g
- 1.5mm thickness UL approved printed circuit board with golden fingers

## 2 STRUCTURE DRAWING