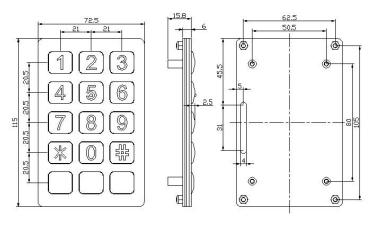

### SINIWO 信 沃

#### MODEL B529



#### DESCRIPTION

The 15 key Z.series keypads are specially designed for public environment applications, such as vending machines, ticket machines, payment terminals, telephones, access control systems and industrial machinery.

Keys and front panel are built from chrome plated zinc alloy (Zamak) with high resistance to impact and vandalism and is also sealed to IP67.

## 1 MAIN COMPONENTS

- Frame is made of 304 stainless steel material ,and keys are made of zinc alloy material.
- Conductive rubber with carbon granules
  - Contact resistance: ≤150Ω
  - Elastic force: 200g
- 1.5mm thickness UL approved printed circuit board with golden fingers

## 2 STRUCTURE DRAWING



### 3 DIMENSION DRAWING



## COMMON CIRCUIT





# **SPECIFICATION**

| Electrical Specification   | Power Supply             | Nominal 3 VDC                         |
|----------------------------|--------------------------|---------------------------------------|
|                            |                          | Max. voltage 12VDC                    |
|                            |                          | Min. voltage 3VDC                     |
|                            | Contact Resistance       | ≤150Ω                                 |
| Mechanical Characteristics | Storage Temperature      | -40°C +85°C                           |
|                            | Operation Temperature    | -25°C +65°C                           |
|                            | Protection Grade         | IP65