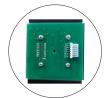

| Protection Grade         | IP65                                  |
|                            | Shock Resistance         | IK09                                  |
|                            | Electrical Life          | 1 million cycles of operation per key |
|                            | Key Travel               | 0.45mm                                |
|                            | Actuation Force          | 250g/2.45N                            |
|                            | Environmental Resistance | Damp heat 21 days +40 °C              |
|                            |                          | Saline mist 96 Hours                  |
|                            |                          | Dry heat 10 days +85℃                 |

#### 6 CONNECTOR















Plug Connector SCN plug+cable XH plug+cable

Pins header

**DB9** Connector

USB

More

### **APPLICATION**