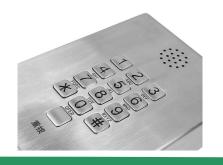

#### DESCRIPTION

The 15 key Z.series keypads are specially designed for public environment applications, such as vending machines, ticket machines, payment terminals, telephones, access control systems and industrial machinery.

Keys and front panel are built from chrome plated zinc alloy (Zamak) with high resistance to impact and vandalism and is also sealed to IP67.

## 1 MAIN COMPONENTS

- Frame is made of 304 stainless steel material ,and keys are made of zinc alloy material.
- Conductive rubber with carbon granules
  - Contact resistance: ≤150Ω
  - Elastic force: 200g
- 1.5mm thickness UL approved printed circuit board with golden fingers