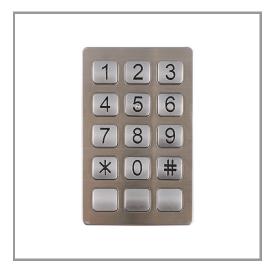

#### DESCRIPTION

The 15 key Z.series keypads are specially designed for public environment applications, such as vending machines, ticket machines, payment terminals, telephones, access control systems and industrial machinery.

Keys and front panel are built from chrome plated zinc alloy (Zamak) with high resistance to impact and vandalism and is also sealed to IP67.