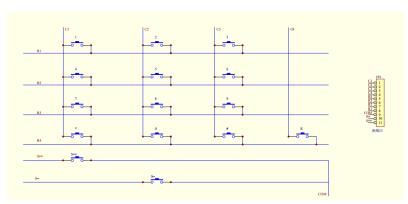

### SINIWO 信 沃

#### MODEL B529



#### DESCRIPTION

The 15 key Z.series keypads are specially designed for public environment applications, such as vending machines, ticket machines, payment terminals, telephones, access control systems and industrial machinery.

Keys and front panel are built from chrome plated zinc alloy (Zamak) with high resistance to impact and vandalism and is also sealed to IP67.

## 1 MAIN COMPONENTS

- Frame is made of 304 stainless steel material ,and keys are made of zinc alloy material.
- Conductive rubber with carbon granules
  - Contact resistance: ≤150Ω
  - Elastic force: 200g
- 1.5mm thickness UL approved printed circuit board with golden fingers

## 2 STRUCTURE DRAWING



### 3 DIMENSION DRAWING



## COMMON CIRCUIT





# **SPECIFICATION**

| Electrical Specification   | Power Supply             | Nominal 3 VDC                         |
|----------------------------|--------------------------|---------------------------------------|
|                            |                          | Max. voltage 12VDC                    |
|                            |                          | Min. voltage 3VDC                     |
|                            | Contact Resistance       | ≤150Ω                                 |
| Mechanical Characteristics | Storage Temperature      | -40°C +85°C                           |
|                            | Operation Temperature    | -25°C +65°C                           |
|                            | Protection Grade         | IP65