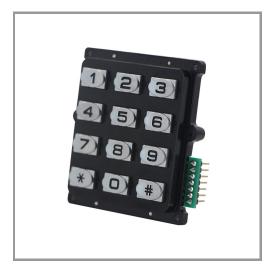

#### MODEL B519

#### DESCRIPTION

The 12 key Z.series keypads are specially designed for public environment applications, such as vending machines, door locks, telecom intercoms,

telephones, access control systems and industrial machinery.

Keys and front panel are built from chrome plated zinc alloy (Zamak) with high resistance to impact and vandalism and is also sealed to IP67.