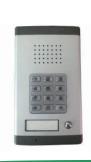

#### DESCRIPTION

The 12 key Z.series keypads are specially designed for public environment applications, such as vending machines, door locks, telecom intercoms,

telephones, access control systems and industrial machinery.

Keys and front panel are built from chrome plated zinc alloy (Zamak) with high resistance to impact and vandalism and is also sealed to IP67.