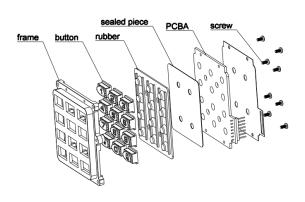

## 2 STRUCTURE DRAWING

# 1 MAIN COMPONENTS

- Frame and keys are made of RoHS approved zinc alloy material
- Conductive rubber with carbon granules
  - Contact resistance: ≤150Ω
  - Elastic force: 200g
- 1.5mm thickness UL approved printed circuit board with golden fingers