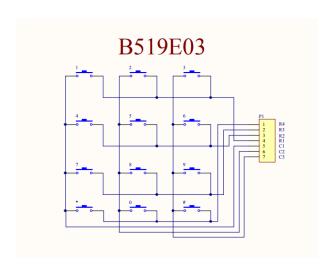

## SINIWO 信 沃

#### MODEL B519



#### DESCRIPTION

The 12 key Z.series keypads are specially designed for public environment applications, such as vending machines, door locks, telecom intercoms,

telephones, access control systems and industrial machinery.

Keys and front panel are built from chrome plated zinc alloy (Zamak) with high resistance to impact and vandalism and is also sealed to IP67.

# 1 MAIN COMPONENTS

- Frame and keys are made of RoHS approved zinc alloy material
- Conductive rubber with carbon granules
  - Contact resistance: ≤150Ω
  - Elastic force: 200g
- 1.5mm thickness UL approved printed circuit board with golden fingers

## 2 STRUCTURE DRAWING



## 3 DIMENSION DRAWING



#### COMMON CIRCUIT



## SINIWO 信 沃

# **SPECIFICATION**

| Electrical Specification   | Power Supply             | Nominal 3 VDC                         |
|----------------------------|--------------------------|---------------------------------------|
|                            |                          | Max. voltage 12VDC                    |
|                            |                          | Min. voltage 3VDC                     |
|                            | Contact Resistance       | ≤150Ω                                 |
| Mechanical Characteristics | Storage Temperature      | -40°C +85°C                           |
|                            | Operation Temperature    | -25°C +65°C                           |
|                            | Protection Grade         | IP65