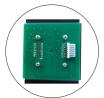

# 1 MAIN COMPONENTS

- Frame and keys are made of RoHS approved zinc alloy material
- Conductive rubber with carbon granules
  - Contact resistance: ≤150Ω
  - Elastic force: 200g
- 1.5mm thickness UL approved printed circuit board with golden fingers