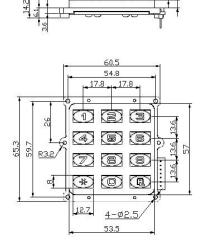

## SINIWO 信 沃

#### MODEL B519



#### DESCRIPTION

The 12 key Z.series keypads are specially designed for public environment applications, such as vending machines, door locks, telecom intercoms,

telephones, access control systems and industrial machinery.

Keys and front panel are built from chrome plated zinc alloy (Zamak) with high resistance to impact and vandalism and is also sealed to IP67.

# 1 MAIN COMPONENTS

- Frame and keys are made of RoHS approved zinc alloy material
- Conductive rubber with carbon granules
  - Contact resistance: ≤150Ω
  - Elastic force: 200g
- 1.5mm thickness UL approved printed circuit board with golden fingers

## 2 STRUCTURE DRAWING



## 3 DIMENSION DRAWING



#### COMMON CIRCUIT



## SINIWO 信 沃

# **SPECIFICATION**

| Electrical Specification   | Power Supply             | Nominal 3 VDC                         |
|----------------------------|--------------------------|---------------------------------------|
|                            |                          | Max. voltage 12VDC                    |
|                            |                          | Min. voltage 3VDC                     |
|                            | Contact Resistance       | ≤150Ω                                 |
| Mechanical Characteristics | Storage Temperature      | -40°C +85°C                           |
|                            | Operation Temperature    | -25°C +65°C                           |
|                            | Protection Grade