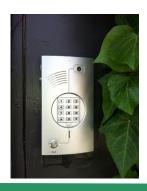

#### DESCRIPTION

The 12 key Z.series keypads are specially designed for public environment applications, such as vending machines, door locks, telecom intercoms,

telephones, access control systems and industrial machinery.

Keys and front panel are built from chrome plated zinc alloy (Zamak) with high resistance to impact and vandalism and is also sealed to IP67.

## **APPLICATION**