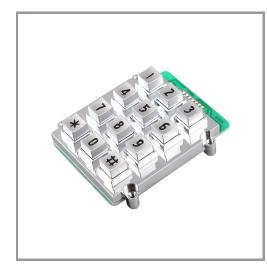

### DESCRIPTION

also sealed to IP67.

The 12 key Z.series keypads are specially designed for public environment applications, such as vending machines, ticket machines, payment terminals, telephones, access control systems and industrial machinery. Keys and front panel are built from chrome plated zinc alloy (Zamak) with high resistance to impact and vandalism and is