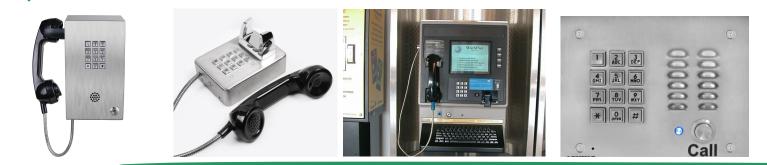

### DESCRIPTION

also sealed to IP67.

The 12 key Z.series keypads are specially designed for public environment applications, such as vending machines, ticket machines, payment terminals, telephones, access control systems and industrial machinery. Keys and front panel are built from chrome plated zinc alloy (Zamak) with high resistance to impact and vandalism and is

#### 6 CONNECTOR

Plug Connector SCN plug+cable XH plug+cable

**DB9** Connector

USB

More

APPLICATION

Pins header