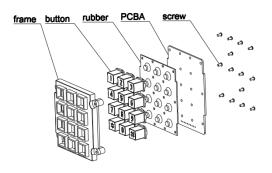

# MAIN COMPONENTS

- Frame and keys are made of RoHS approved zinc alloy material
- Conductive rubber with carbon granules
  - Contact resistance: ≤150Ω
  - Elastic force: 200g

3

 1.5mm thickness UL approved printed circuit board with golden fingers