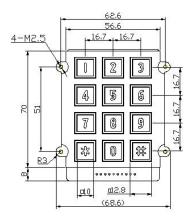

# SINIWO 信 沃

# MODEL B518



### DESCRIPTION

also sealed to IP67.

The 12 key Z.series keypads are specially designed for public environment applications, such as vending machines, ticket machines, payment terminals, telephones, access control systems and industrial machinery. Keys and front panel are built from chrome plated zinc alloy (Zamak) with high resistance to impact and vandalism and is

# MAIN COMPONENTS

- Frame and keys are made of RoHS approved zinc alloy material
- Conductive rubber with carbon granules
  - Contact resistance: ≤150Ω
  - Elastic force: 200g

3

 1.5mm thickness UL approved printed circuit board with golden fingers





# DIMENSION DRAWING





4 COMMON CIRCUIT



# SINIWO 信 沃

### **SPECIFICATION**

5

| Electrical Specification   | Power Supply             | Nominal 3 VDC                         |
|----------------------------|--------------------------|---------------------------------------|
|                            |                          | Max. voltage 12VDC                    |
|                            |                          | Min. voltage 3VDC                     |
|                            | Contact Resistance       | ≤150Ω                                 |
| Mechanical Characteristics | Storage Temperature      | -40 °C +85 °C                         |
|                            | Operation Temperature    | -25°C +65°C                           |
|                            | Protection Grade