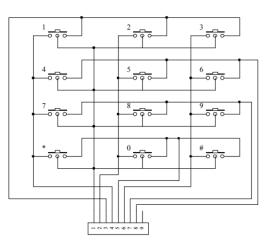

# SINIWO 信 沃

# MODEL B518



### DESCRIPTION

also sealed to IP67.

The 12 key Z.series keypads are specially designed for public environment applications, such as vending machines, ticket machines, payment terminals, telephones, access control systems and industrial machinery. Keys and front panel are built from chrome plated zinc alloy (Zamak) with high resistance to impact and vandalism and is

# MAIN COMPONENTS

- Frame and keys are made of RoHS approved zinc alloy material
- Conductive rubber with carbon granules
  - Contact resistance: ≤150Ω
  - Elastic force: 200g

3

 1.5mm thickness UL approved printed circuit board with golden fingers





# DIMENSION DRAWING





4 COMMON CIRCUIT



# SINIWO 信 沃

### **SPECIFICATION**

5

| Electrical Specification   | Power Supply             | Nominal 3 VDC                         |
|----------------------------|--------------------------|---------------------------------------|
|                            |                          | Max. voltage 12VDC                    |
|                            |                          | Min. voltage 3VDC                     |
|                            | Contact Resistance       | ≤150Ω                                 |
| Mechanical Characteristics | Storage Temperature      | -40 °C +85 °C                         |
|                            | Operation Temperature    | -25°C +65°C                           |
|                            | Protection Grade         | IP65