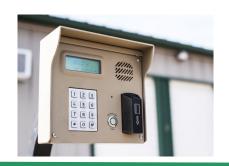

#### DESCRIPTION

The 12 key Z.series keypads are specially designed for public environment applications, such as vending machines, self storage security, payment terminals, telephones, access control systems and industrial machinery.

#### **APPLICATION**