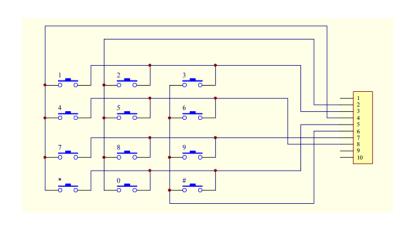

## SINIWO 信 沃

#### MODEL B515



#### DESCRIPTION

The 12 key Z.series keypads are specially designed for public environment applications, such as vending machines, self storage security, payment terminals, telephones, access control systems and industrial machinery.

Keys and front panel are built from chrome plated zinc alloy (Zamak) with high resistance to impact and vandalism and is also sealed to IP67.

# 1 MAIN COMPONENTS

- Frame and keys are made of RoHS approved zinc alloy material
- Conductive rubber with carbon granules
  - Contact resistance: ≤150Ω
  - Elastic force: 200g
- 1.5mm thickness UL approved printed circuit board with golden fingers

## 2 STRUCTURE DRAWING



#### 3 DIMENSION DRAWING



### 4 COMMON CIRCUIT



## SINIWO 信 沃

# **SPECIFICATION**

| Electrical Specification   | Power Supply             | Nominal 3 VDC                         |
|----------------------------|--------------------------|---------------------------------------|
|                            |                          | Max. voltage 12VDC                    |
|                            |                          | Min. voltage 3VDC                     |
|                            | Contact Resistance       | ≤150Ω                                 |
| Mechanical Characteristics | Storage Temperature      | -40°C +85°C                           |
|                            | Operation Temperature    | -25°C +65°C                           |
|                            | Protection Grade         | IP65