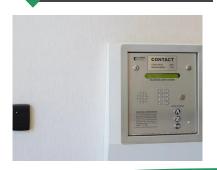

| Shock Resistance         | IK09                                  |
|                            | Electrical Life          | 1 million cycles of operation per key |
|                            | Key Travel               | 0.45mm                                |
|                            | Actuation Force          | 250g/2.45N                            |
|                            | Environmental Resistance | Damp heat 21 days +40℃                |
|                            |                          | Saline mist 96 Hours                  |
|                            |                          | Dry heat 10 days +85℃                 |

#### 6 CONNECTOR















Plug Connector SCN plug+cable XH plug+cable

Pins header

**DB9** Connector

USB

More

#### **APPLICATION**