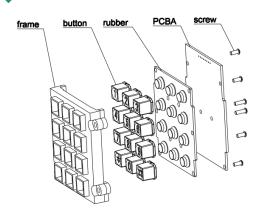

## 2 STRUCTURE DRAWING

# 1 MAIN COMPONENTS

- Frame and keys are made of RoHS approved zinc alloy material
- Conductive rubber with carbon granules
  - Contact resistance: ≤150Ω
  - Elastic force: 200g
- 1.5mm thickness UL approved printed circuit board with golden fingers