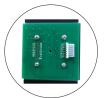

| Protection Grade         | IP65                                  |
|                            | Shock Resistance         | IK09                                  |
|                            | Electrical Life          | 1 million cycles of operation per key |
|                            | Key Travel               | 0.45mm                                |
|                            | Actuation Force          | 250g/2.45N                            |
|                            | Environmental Resistance | Damp heat 21 days +40℃                |
|                            |                          | Saline mist 96 Hours                  |
|                            |                          | Dry heat 10 days +85℃                 |

#### 6 CONNECTOR















Plug Connector SCN plug+cable XH plug+cable

Pins header

**DB9** Connector

USB

More

#### **APPLICATION**