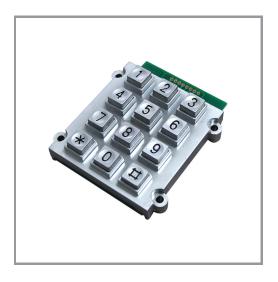

#### DESCRIPTION

The 12 key Z.series keypads are specially designed for public environment applications, such as vending machines, self storage security, payment terminals, telephones, access control systems and industrial machinery.

Keys and front panel are built from chrome plated zinc alloy (Zamak) with high resistance to impact and vandalism and is also sealed to IP67.