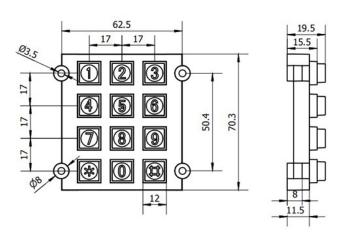

## SINIWO 信 沃

#### MODEL B515



#### DESCRIPTION

The 12 key Z.series keypads are specially designed for public environment applications, such as vending machines, self storage security, payment terminals, telephones, access control systems and industrial machinery.

Keys and front panel are built from chrome plated zinc alloy (Zamak) with high resistance to impact and vandalism and is also sealed to IP67.

# 1 MAIN COMPONENTS

- Frame and keys are made of RoHS approved zinc alloy material
- Conductive rubber with carbon granules
  - Contact resistance: ≤150Ω
  - Elastic force: 200g
- 1.5mm thickness UL approved printed circuit board with golden fingers

## 2 STRUCTURE DRAWING



#### 3 DIMENSION DRAWING



### 4 COMMON CIRCUIT



## SINIWO 信 沃

# **SPECIFICATION**

| Electrical Specification   | Power Supply             | Nominal 3 VDC                         |
|----------------------------|--------------------------|---------------------------------------|
|                            |                          | Max. voltage 12VDC                    |
|                            |                          | Min. voltage 3VDC                     |
|                            | Contact Resistance       | ≤150Ω                                 |
| Mechanical Characteristics | Storage Temperature      | -40°C +85°C                           |
|                            | Operation Temperature    | -25°C +65°C                           |
|                            | Protection Grade