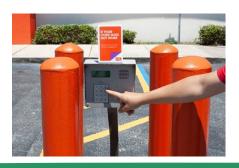

#### DESCRIPTION

The 12 key Z.series keypads are specially designed for public environment applications, such as vending machines, self storage security, payment terminals, telephones, access control systems and industrial machinery.

#### **APPLICATION**