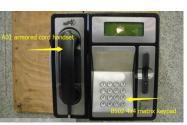

Shock Resistance         | IK09                                  |
|                            | Electrical Life          | 1 million cycles of operation per key |
|                            | Key Travel               | 0.45mm                                |
|                            | Actuation Force          | 250g/2.45N                            |
|                            | Environmental Resistance | Damp heat 21 days +40℃                |
|                            |                          | Saline mist 96 Hours                  |
|                            |                          | Dry heat 10 days +85 ℃                |

#### 6 CONNECTOR















Plug Connector SCN plug+cable XH plug+cable

Pins header

**DB9** Connector

USB

More

### **APPLICATION**