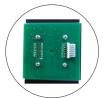

## **MAIN COMPONENTS**

- Frame and keys are made of RoHS approved zinc alloy material
- Conductive rubber with carbon granules
  - Contact resistance: ≤150Ω
  - Elastic force: 200g
- 1.5mm thickness UL approved printed circuit board with golden fingers