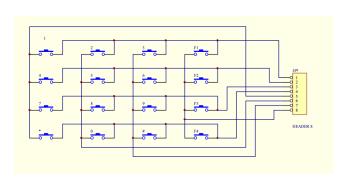

### SINIWO 信 沃

#### MODEL **B502**



#### DESCRIPTION

The 16 key Z.series keypads are specially designed for public environment applications, such as vending machines, ticket machines, payment terminals, telephones, access control systems and industrial machinery.

Keys and front panel are built from chrome plated zinc alloy (Zamak) with high resistance to impact and vandalism and is also sealed to IP67.

## **MAIN COMPONENTS**

- Frame and keys are made of RoHS approved zinc alloy material
- Conductive rubber with carbon granules
  - Contact resistance: ≤150Ω
  - Elastic force: 200g
- 1.5mm thickness UL approved printed circuit board with golden fingers

# STRUCTURE DRAWING



### **DIMENSION DRAWING**



### **COMMON CIRCUIT**



### SINIWO 信 沃

# **SPECIFICATION**

| Electrical Specification   | Power Supply             | Nominal 3 VDC                         |
|----------------------------|--------------------------|---------------------------------------|
|                            |                          | Max. voltage 12VDC                    |
|                            |                          | Min. voltage 3VDC                     |
|                            | Contact Resistance       | ≤150Ω                                 |
| Mechanical Characteristics | Storage Temperature      | -40°C +85°C                           |
|                            | Operation Temperature    | -25°C +65°C                           |
|                            | Protection Grade         | IP65