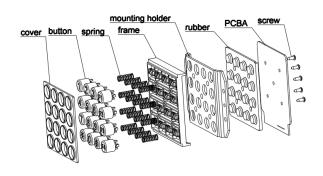

## **MAIN COMPONENTS**

- Frame and keys are made of RoHS approved zinc alloy material
- Conductive rubber with carbon granules
  - Contact resistance: ≤150Ω
  - Elastic force: 200g
- 1.5mm thickness UL approved printed circuit board with golden fingers

# STRUCTURE DRAWING