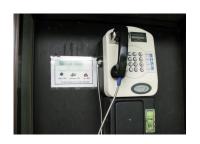

#### DESCRIPTION

The 16 key Z.series keypads are specially designed for public environment applications, such as vending machines, ticket machines, payment terminals, telephones, access control systems and industrial machinery.

### **APPLICATION**