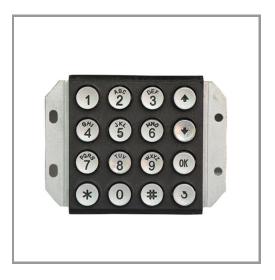

#### MODEL **B502**

#### DESCRIPTION

The 16 key Z.series keypads are specially designed for public environment applications, such as vending machines, ticket machines, payment terminals, telephones, access control systems and industrial machinery.

Keys and front panel are built from chrome plated zinc alloy (Zamak) with high resistance to impact and vandalism and is also sealed to IP67.