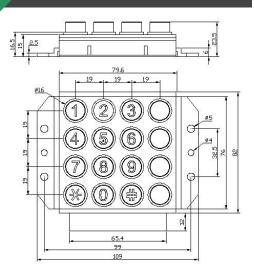

### SINIWO 信 沃

#### MODEL **B502**



#### DESCRIPTION

The 16 key Z.series keypads are specially designed for public environment applications, such as vending machines, ticket machines, payment terminals, telephones, access control systems and industrial machinery.

Keys and front panel are built from chrome plated zinc alloy (Zamak) with high resistance to impact and vandalism and is also sealed to IP67.

## **MAIN COMPONENTS**

- Frame and keys are made of RoHS approved zinc alloy material
- Conductive rubber with carbon granules
  - Contact resistance: ≤150Ω
  - Elastic force: 200g
- 1.5mm thickness UL approved printed circuit board with golden fingers

# STRUCTURE DRAWING



### **DIMENSION DRAWING**



### **COMMON CIRCUIT**



### SINIWO 信 沃

# **SPECIFICATION**

| Electrical Specification   | Power Supply             | Nominal 3 VDC                         |
|----------------------------|--------------------------|---------------------------------------|
|                            |                          | Max. voltage 12VDC                    |
|                            |                          | Min. voltage 3VDC                     |
|                            | Contact Resistance       | ≤150Ω                                 |
| Mechanical Characteristics | Storage Temperature      | -40°C +85°C                           |
|                            | Operation Temperature    | -25°C +65°C                           |
|                            | Protection Grade