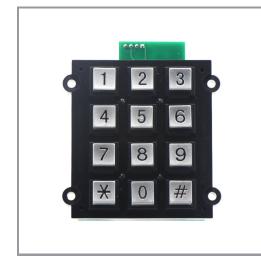

### DESCRIPTION

The 12 key Z.series keypads are specially designed for public environment applications, such as vending machines, ticket machines, payment terminals, telephones, access control systems and industrial machinery. Keys and front panel are built from chrome plated zinc alloy (Zamak) with high

resistance to impact and vandalism and is also sealed to IP67.

### MAIN COMPONENTS

- Frame is made of Special PC/ABS engineering plastics.
- Keys are made of RoHS approved zinc alloy material
- Conductive rubber with carbon granules
- Contact resistance: ≤150Ω
- Elastic force: 200g
- 1.5mm thickness UL approved printed circuit board with golden fingers