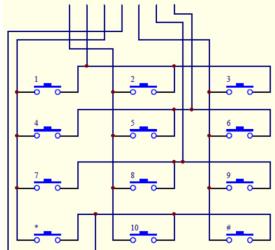

## SINIWO 信 沃

### MODEL B501



### DESCRIPTION

The 12 key Z.series keypads are specially designed for public environment applications, such as vending machines, ticket machines, payment terminals, telephones, access control systems and industrial machinery. Keys and front panel are built from chrome plated zinc alloy (Zamak) with high

resistance to impact and vandalism and is also sealed to IP67.

### MAIN COMPONENTS

- Frame is made of Special PC/ABS engineering plastics.
- Keys are made of RoHS approved zinc alloy material
- Conductive rubber with carbon granules
- Contact resistance: ≤150Ω
- Elastic force: 200g
- 1.5mm thickness UL approved printed circuit board with golden fingers

## 2 STRUCTURE DRAWING





16.6





# SINIWO 信 沃

### **SPECIFICATION**

5

| Electrical Specification   | Power Supply             | Nominal 3 VDC                         |
|----------------------------|--------------------------|---------------------------------------|
|                            |                          | Max. voltage 12VDC                    |
|                            |                          | Min. voltage 3VDC                     |
|                            | Contact Resistance       | ≤150Ω                                 |
| Mechanical Characteristics | Storage Temperature      | -40 °C +85 °C                         |
|                            | Operation Temperature    | -25°C +65°C                           |
|                            | Protection Grade         | IP65