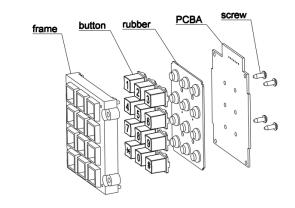

## 2 STRUCTURE DRAWING

16.6

### MAIN COMPONENTS

- Frame is made of Special PC/ABS engineering plastics.
- Keys are made of RoHS approved zinc alloy material
- Conductive rubber with carbon granules
- Contact resistance: ≤150Ω
- Elastic force: 200g
- 1.5mm thickness UL approved printed circuit board with golden fingers