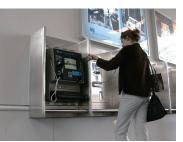

### DESCRIPTION

The 12 key Z.series keypads are specially designed for public environment applications, such as vending machines, ticket machines, payment terminals, telephones, access control systems and industrial machinery. Keys and front panel are built from chrome plated zinc alloy (Zamak) with high