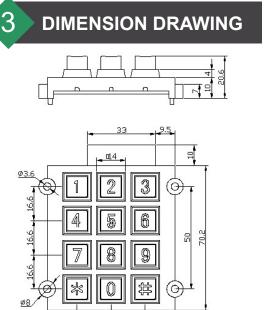

## SINIWO 信 沃

### MODEL B501



### DESCRIPTION

The 12 key Z.series keypads are specially designed for public environment applications, such as vending machines, ticket machines, payment terminals, telephones, access control systems and industrial machinery. Keys and front panel are built from chrome plated zinc alloy (Zamak) with high

resistance to impact and vandalism and is also sealed to IP67.

### MAIN COMPONENTS

- Frame is made of Special PC/ABS engineering plastics.
- Keys are made of RoHS approved zinc alloy material
- Conductive rubber with carbon granules
- Contact resistance: ≤150Ω
- Elastic force: 200g
- 1.5mm thickness UL approved printed circuit board with golden fingers

## 2 STRUCTURE DRAWING





16.6





# SINIWO 信 沃

### **SPECIFICATION**

5

| Electrical Specification   | Power Supply             | Nominal 3 VDC                         |
|----------------------------|--------------------------|---------------------------------------|
|                            |                          | Max. voltage 12VDC                    |
|                            |                          | Min. voltage 3VDC                     |
|                            | Contact Resistance       | ≤150Ω                                 |
| Mechanical Characteristics | Storage Temperature      | -40 °C +85 °C                         |
|                            | Operation Temperature    | -25°C +65°C                           |
|                            | Protection Grade         | IP65