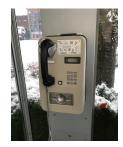

### DESCRIPTION

The 12 key Z.series keypads are specially designed for public environment applications, such as vending machines, ticket machines, payment terminals, telephones, access control systems and industrial machinery. Keys and front panel are built from chrome plated zinc alloy (Zamak) with high