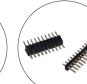

#### 6 CONNECTOR

Plug Connector SCN plug+cable XH plug+cable

Pins header

**DB9** Connector

USB

More

APPLICATION