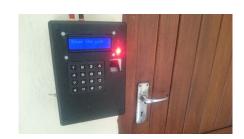

| Key Travel               | 0.45mm                                                                     |
|                            | Actuation Force          | 250g/2.45N                                                                 |
|                            | Environmental Resistance | Damp heat 21 days +40 ℃                                                    |
|                            |                          | Saline mist 96 Hours                                                       |
|                            |                          | Dry heat 10 days +85℃                                                      |

## CONNECTOR















Plug Connector SCN plug+cable XH plug+cable

Pins header

**DB9** Connector

USB

More

#### **APPLICATION**