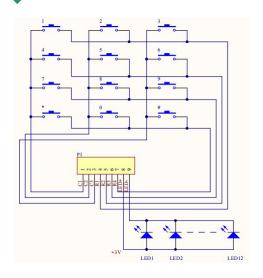

### SINIWO 信 沃

#### MODEL **B202**



#### DESCRIPTION

The 12 key plastic keypads is specially designed for public environment applications, such as vending machines, ticket machines, payment terminals, telephones, access control systems and industrial machinery. Keys and front panel are built from

engineer plastic with high resistance to impact and vandalism and is also sealed to IP54.

## **MAIN COMPONENTS**

- Frame and keys are made of RoHS approved engineer ABS plastic material
- Conductive rubber with carbon granules
  - Contact resistance: ≤150Ω
  - Elastic force: 200g
- 1.5mm thickness UL approved printed circuit board with golden fingers

## STRUCTURE DRAWING



### **DIMENSION DRAWING**



### **COMMON CIRCUIT**





# **SPECIFICATION**

| Electrical Specification   |                          | Nominal 3 VDC                                                              |
|----------------------------|--------------------------|----------------------------------------------------------------------------|
|                            | Power Supply             | Max. voltage 12VDC                                                         |
|                            |                          | Min. voltage 3VDC                                                          |
|                            | Power Supply             | Min. Current 60mA                                                          |
|                            |                          | Standard blue color and white, yellow, gre