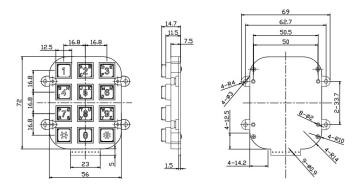

### SINIWO 信 沃

#### MODEL **B202**



#### DESCRIPTION

The 12 key plastic keypads is specially designed for public environment applications, such as vending machines, ticket machines, payment terminals, telephones, access control systems and industrial machinery. Keys and front panel are built from

engineer plastic with high resistance to impact and vandalism and is also sealed to IP54.

## **MAIN COMPONENTS**

- Frame and keys are made of RoHS approved engineer ABS plastic material
- Conductive rubber with carbon granules
  - Contact resistance: ≤150Ω
  - Elastic force: 200g
- 1.5mm thickness UL approved printed circuit board with golden fingers

## STRUCTURE DRAWING



### **DIMENSION DRAWING**



### **COMMON CIRCUIT**





# **SPECIFICATION**

| Electrical Specification   |                          | Nominal 3 VDC                                                              |
|----------------------------|--------------------------|----------------------------------------------------------------------------|
|                            | Power Supply             | Max. voltage 12VDC                                                         |
|                            |                          | Min. voltage 3VDC                                                          |
|                            | Power Supply             | Min. Current 60mA                                                          |
|                            |                          | Standard blue co