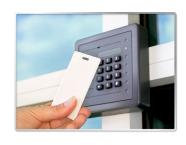

| Key Travel               | 0.45mm                                                                     |
|                            | Actuation Force          | 250g/2.45N                                                                 |
|                            | Environmental Resistance | Damp heat 21 days +40 ℃                                                    |
|                            |                          | Saline mist 96 Hours                                                       |
|                            |                          | Dry heat 10 days +85℃                                                      |

## CONNECTOR















Plug Connector SCN plug+cable XH plug+cable

Pins header

**DB9** Connector

USB

More

#### **APPLICATION**