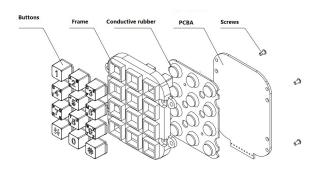

## **MAIN COMPONENTS**

- Frame and keys are made of RoHS approved engineer ABS plastic material
- Conductive rubber with carbon granules
  - Contact resistance: ≤150Ω
  - Elastic force: 200g
- 1.5mm thickness UL approved printed circuit board with golden fingers

## STRUCTURE DRAWING