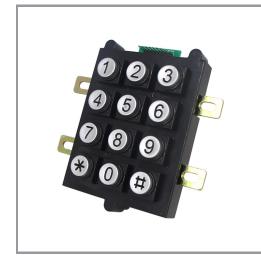

## MODEL B102

## DESCRIPTION

The 12 key plastic keypads is specially designed for public environment applications, such as vending machines, ticket machines, payment terminals, telephones, access controlsystems and industrial machinery.

Keys and front panel are built from flameresistant engineer plastic with high resistance to impact and vandalism and is also sealed to IP54.