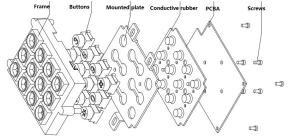

## MAIN COMPONENTS

- Frame and keys are made of RoHS approved flame-resistant engineer ABS plastic material
- Conductive rubber with carbon granules
  - Contact resistance: ≤150Ω
  - Elastic force: 200g
- 1.5mm thickness UL approved printed circuit board with golden fingers