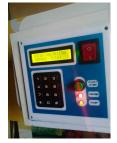

## DESCRIPTION

The 12 key plastic keypads is specially designed for public environment applications, such as vending machines, ticket machines, payment terminals, telephones, access controlsystems and industrial machinery.

Keys and front panel are built from flameresistant engineer plastic with high resistance to impact and vandalism and is also sealed to IP54.