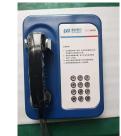

## DESCRIPTION

The 12 key plastic keypads is specially designed for public environment applications, such as vending machines, ticket machines, payment terminals, telephones, access controlsystems and industrial machinery.

Keys and front panel are built from flameresistant engineer plastic with high resistance to impact and vandalism and is also sealed to IP54.