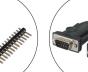

### 6 CONNECTOR

More

Plug Connector SCN plug+cable XH plug+cable

Pins header

**DB9** Connector

USB

APPLICATION