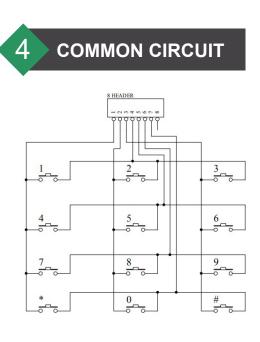

## **SPECIFICATION**

5

| Electrical Specification   | Power Supply             | Nominal 3 VDC                         |
|----------------------------|--------------------------|---------------------------------------|
|                            |                          | Max. voltage 12VDC                    |
|                            |                          | Min. voltage 3VDC                     |
|                            | Contact Resistance       | ≤150Ω                                 |
| Mechanical Characteristics | Storage Temperature      | -40°C +85°C                           |
|                            | Operation Temperature    | -25°C +65°C                           |
|                            | Protection Grade         | IP54                                  |
|                            | Shock Resistance         | IK09                                  |
|                            | Electrical Life          | 1 million cycles of operation per key |
|                            | Key Travel               | 0.45mm                                |
|                            | Actuation Force          | 250g/2.45N                            |
|                            | Environmental Resistance | Damp heat 21 days +40 <sup>°</sup> C  |
|                            |                          | Saline mist 96 Hours                  |
|                            |                          | Dry heat 10 days +85 °C               |