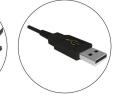

### 6 CONNECTOR

More

Plug Connector SCN plug+cable XH plug+cable

Pins header

**DB9** Connector

USB

APPLICATION