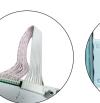

| Protection Grade         | IP54                                  |
|                            | Shock Resistance         | IK09                                  |
|                            | Electrical Life          | 1 million cycles of operation per key |
|                            | Key Travel               | 0.45mm                                |
|                            | Actuation Force          | 250g/2.45N                            |
|                            | Environmental Resistance | Damp heat 21 days +40 <sup>°</sup> C  |
|                            |                          | Saline mist 96 Hours                  |
|                            |                          | Dry heat 10 days +85 °C               |

### 6 CONNECTOR













More

Plug Connector SCN plug+cable XH plug+cable

Pins header

**DB9** Connector

USB

APPLICATION