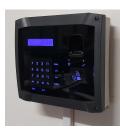

## DESCRIPTION

The 12 key plastic keypads is specially designed for public environment applications, such as vending machines, ticket machines, payment terminals, telephones, access controlsystems and industrial machinery.

Keys and front panel are built from flameresistant engineer plastic with high resistance to impact and vandalism and is also sealed to IP54.