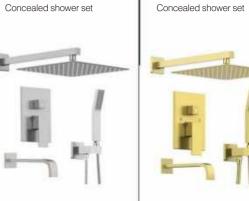

aucet













5902/5906



5001C/5001CH Basin Faucet

5001G/5001GH Basin Faucet



5001MB/5001MBH Basin Faucet





5004/5005 Basin Faucet

Basin Faucet

#### SERIES FAUCET



















Sensor faucet Sensor faucet

1 10



7905MB Sensor faucet



7924 Sensor faucet 5



**Z7901** Sensor faucet

7918

Sensor faucet





7920

7941 Sensor faucet











7217 Bathroom Faucet





6762G Bathroom Faucet 6763 Bathroom Faucet

6788

Bathroom Faucet



7214 Bathroom Faucet 7218 Bathroom Faucet



**6789** Bathroom Faucet





6791 Bathroom Faucet



7215 Bathroom Faucet



6790 Bathroom Faucet



6786 Bathroom Faucet



6761 Bathroom Faucet



6761G Bathroom Faucet

6787

Bathroom Faucet











6607 Shower Panel

a

10











-





Shower Panel











(

C

0





















Concealed shower set









6561

Concealed shower set

















#### .....































6283MB Shower Set



6284WH Shower Set





BRASS



6285WH Shower Set

Shower Set





6287 Shower Set







6285T-GR Shower Set



Shower Set



6286C Shower Set





Shower Set







Shower Set















Freestanding Faucet Series









## **95A00** Series Material: SUS304

A

**L95A7** Robe Hook

ML95A3

Single Towel Bar

ML95A7Y Robe Hook

ML9606

Towel Ring





100

L95A11 Soap Dish



M95A00 Series Material: SUS304









ML95A5 Paper Holder

ML95A6 Towel Ring

Towel Ring 100

Soap Dish

ML95A7 Robe Hook

L95A10 Tumbler Holder





ML95A11

M9600 Series Material: SUS304







ML9607 Robe Hook



76







J9601 Towel Shelf



J9605 Paper Ho**l**