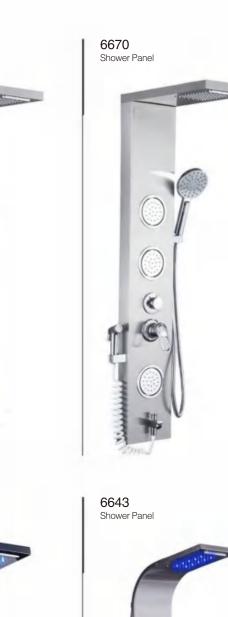

cet

512/5388 Basin Faucet













5902/5906



5001C/5001CH Basin Faucet

5001G/5001GH Basin Faucet



5001MB/5001MBH Basin Faucet





5004/5005 Basin Faucet

Basin Faucet

#### SERIES FAUCET



















Sensor faucet Sensor faucet

1 10



7905MB Sensor faucet



7924 Sensor faucet 5



**Z7901** Sensor faucet

7918

Sensor faucet





7920

7941 Sensor faucet











7217 Bathroom Faucet





6762G Bathroom Faucet 6763 Bathroom Faucet

6788

Bathroom Faucet



7214 Bathroom Faucet 7218 Bathroom Faucet



**6789** Bathroom Faucet





6791 Bathroom Faucet



7215 Bathroom Faucet



6790 Bathroom Faucet



6786 Bathroom Faucet



6761 Bathroom Faucet



6761G Bathroom Faucet

6787

Bathroom Faucet











6607 Shower Panel

a

10











-





Shower Panel











(

C

0





















Concealed shower set









6561

Concealed shower set

















#### .....































6283MB Shower Set



6284WH Shower Set





BRASS



6285WH Shower Set

Shower Set





6287 Shower Set







6285T-GR Shower Set



Shower Set



6286C Shower Set





Shower Set







Shower Set















Freestanding Faucet Series









## **95A00** Series Material: SUS304

A

**L95A7** Robe Hook

ML95A3

Single Towel Bar

ML95A7Y Robe Hook

ML9606

Towel Ring





100

L95A11 Soap Dish



M95A00 Series Material: SUS304









ML95A5 Paper Holder

ML95A6 Towel Ring

Towel Ring 100

Soap Dish

ML95A7 Robe Hook

L95A10 Tumbler Holder





ML95A11

M9600 Series Material: SUS304







ML9607 Robe Hook



76







J9601 Towel Shelf