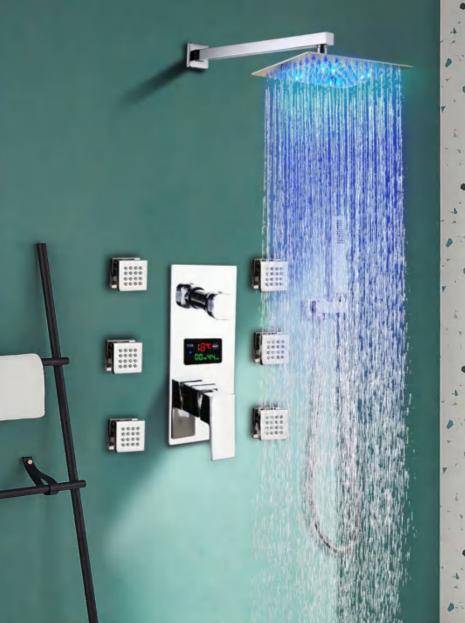

sin Faucet



5001MB/5001MBH Basin Faucet





5004/5005 Basin Faucet

Basin Faucet

#### SERIES FAUCET



















Sensor faucet Sensor faucet

1 10



7905MB Sensor faucet



7924 Sensor faucet 5



**Z7901** Sensor faucet

7918

Sensor faucet





7920

7941 Sensor faucet











7217 Bathroom Faucet





6762G Bathroom Faucet 6763 Bathroom Faucet

6788

Bathroom Faucet



7214 Bathroom Faucet 7218 Bathroom Faucet



**6789** Bathroom Faucet





6791 Bathroom Faucet



7215 Bathroom Faucet



6790 Bathroom Faucet



6786 Bathroom Faucet



6761 Bathroom Faucet



6761G Bathroom Faucet

6787

Bathroom Faucet











6607 Shower Panel

a

10











-





Shower Panel











(

C

0





















Concealed shower set









6561

Concealed shower set

















#### .....































6283MB Shower Set



6284WH Shower Set





BRASS



6285WH Shower Set

Shower Set





6287 Shower Set







6285T-GR Shower Set



Shower Set



6286C Shower Set





Shower Set







Shower Set















Freestanding Faucet Series









## **95A00** Series Material: SUS304

A

**L95A7** Robe Hook

ML95A3

Single Towel Bar

ML95A7Y Robe Hook

ML9606

Towel Ring





100

L95A11 Soap Dish



M95A00 Series Material: SUS304









ML95A5 Paper Holder

ML95A6 Towel Ring

Towel Ring 100

Soap Dish

ML95A7 Robe Hook

L95A10 Tumbler Holder





ML95A11

M9600 Series Material: SUS304







ML9607 Robe Hook



76







J9601 Towel Shelf



J9605 Paper Ho**l**der





J9610

Tumbler Holder

J9602

J9606

Towel Ring

Double Towel Bar