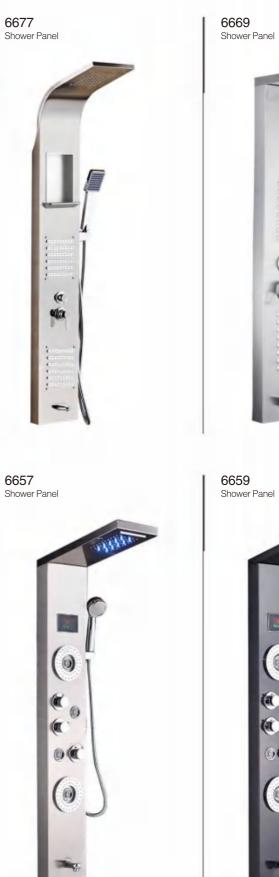

aucet

512/5388 Basin Faucet













5902/5906



5001C/5001CH Basin Faucet

5001G/5001GH Basin Faucet



5001MB/5001MBH Basin Faucet





5004/5005 Basin Faucet

Basin Faucet

#### SERIES FAUCET



















Sensor faucet Sensor faucet

1 10



7905MB Sensor faucet



7924 Sensor faucet 5



**Z7901** Sensor faucet

7918

Sensor faucet





7920

7941 Sensor faucet











7217 Bathroom Faucet





6762G Bathroom Faucet 6763 Bathroom Faucet

6788

Bathroom Faucet



7214 Bathroom Faucet 7218 Bathroom Faucet



**6789** Bathroom Faucet





6791 Bathroom Faucet



7215 Bathroom Faucet



6790 Bathroom Faucet



6786 Bathroom Faucet



6761 Bathroom Faucet



6761G Bathroom Faucet

6787

Bathroom Faucet











6607 Shower Panel

a

10











-





Shower Panel











(

C

0





















Concealed shower set









6561

Concealed shower set

















#### .....































6283MB Shower Set



6284WH Shower Set





BRASS



6285WH Shower Set

Shower Set





6287 Shower Set







6285T-GR Shower Set



Shower Set



6286C Shower Set





Shower Set







Shower Set















Freestanding Faucet Series









## **95A00** Series Material: SUS304

A

**L95A7** Robe Hook

ML95A3

Single Towel Bar

ML95A7Y Robe Hook

ML9606

Towel Ring





100

L95A11 Soap Dish



M95A00 Series Material: SUS304









ML95A5 Paper Holder

ML95A6 Towel Ring

Towel Ring 100

Soap Dish

ML95A7 Robe Hook

L95A10 Tumbler Holder





ML95A11

M9600 Series Material: SUS304







ML9607 Robe Hook



76







J9601 Towel Shelf