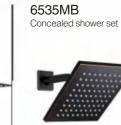

1GH Basin Faucet



5001MB/5001MBH Basin Faucet





5004/5005 Basin Faucet

Basin Faucet

#### SERIES FAUCET



















Sensor faucet Sensor faucet

1 10



7905MB Sensor faucet



7924 Sensor faucet 5



**Z7901** Sensor faucet

7918

Sensor faucet





7920

7941 Sensor faucet











7217 Bathroom Faucet





6762G Bathroom Faucet 6763 Bathroom Faucet

6788

Bathroom Faucet



7214 Bathroom Faucet 7218 Bathroom Faucet



**6789** Bathroom Faucet





6791 Bathroom Faucet



7215 Bathroom Faucet



6790 Bathroom Faucet



6786 Bathroom Faucet



6761 Bathroom Faucet



6761G Bathroom Faucet

6787

Bathroom Faucet











6607 Shower Panel

a

10











-





Shower Panel











(

C

0





















Concealed shower set









6561

Concealed shower set

















#### .....































6283MB Shower Set



6284WH Shower Set





BRASS



6285WH Shower Set

Shower Set





6287 Shower Set







6285T-GR Shower Set



Shower Set



6286C Shower Set





Shower Set







Shower Set















Freestanding Faucet Series









## **95A00** Series Material: SUS304

A

**L95A7** Robe Hook

ML95A3

Single Towel Bar

ML95A7Y Robe Hook

ML9606

Towel Ring





100

L95A11 Soap Dish



M95A00 Series Material: SUS304









ML95A5 Paper Holder

ML95A6 Towel Ring

Towel Ring 100

Soap Dish

ML95A7 Robe Hook

L95A10 Tumbler Holder





ML95A11

M9600 Series Material: SUS304







ML9607 Robe Hook



76







J9601 Towel Shelf



J9605 Paper Ho**l**der





J9610

Tumbler Holder

J9602

J9606

Towel Ring

Double Tow