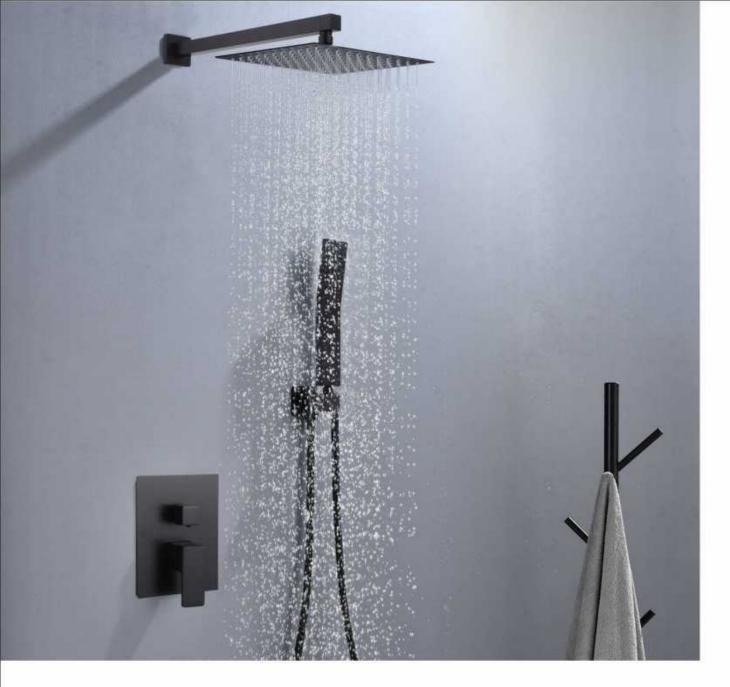

Basin Faucet













5902/5906



5001C/5001CH Basin Faucet

5001G/5001GH Basin Faucet



5001MB/5001MBH Basin Faucet





5004/5005 Basin Faucet

Basin Faucet

#### SERIES FAUCET



















Sensor faucet Sensor faucet

1 10



7905MB Sensor faucet



7924 Sensor faucet 5



**Z7901** Sensor faucet

7918

Sensor faucet





7920

7941 Sensor faucet











7217 Bathroom Faucet





6762G Bathroom Faucet 6763 Bathroom Faucet

6788

Bathroom Faucet



7214 Bathroom Faucet 7218 Bathroom Faucet



**6789** Bathroom Faucet





6791 Bathroom Faucet



7215 Bathroom Faucet



6790 Bathroom Faucet



6786 Bathroom Faucet



6761 Bathroom Faucet



6761G Bathroom Faucet

6787

Bathroom Faucet











6607 Shower Panel

a

10











-





Shower Panel











(

C

0





















Concealed shower set









6561

Concealed shower set

















#### .....































6283MB Shower Set



6284WH Shower Set





BRASS



6285WH Shower Set

Shower Set





6287 Shower Set







6285T-GR Shower Set



Shower Set



6286C Shower Set





Shower Set







Shower Set















Freestanding Faucet Series









## **95A00** Series Material: SUS304

A

**L95A7** Robe Hook

ML95A3

Single Towel Bar

ML95A7Y Robe Hook

ML9606

Towel Ring





100

L95A11 Soap Dish



M95A00 Series Material: SUS304









ML95A5 Paper Holder

ML95A6 Towel Ring

Towel Ring 100

Soap Dish

ML95A7 Robe Hook

L95A10 Tumbler Holder





ML95A11

M9600 Series Material: SUS304







ML9607 Robe Hook



76







J9601 Towel Shelf



J9605 Paper