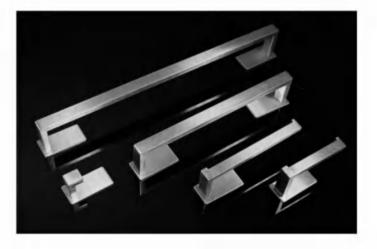

## **95A00** Series Material: SUS304

A

**L95A7** Robe Hook

ML95A3

Single Towel Bar

ML95A7Y Robe Hook

ML9606

Towel Ring

100

L95A11 Soap Dish

M95A00 Series Material: SUS304

ML95A5 Paper Holder

ML95A6 Towel Ring

Towel Ring 100

Soap Dish

ML95A7 Robe Hook

L95A10 Tumbler Holder

ML95A11

M9600 Series Material: SUS304

ML9607 Robe Hook

76

J9601 Towel Shelf

J9605 Paper Ho**l**der

J9610