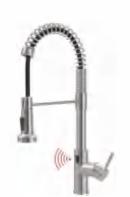

#### SERIES FAUCET

Sensor faucet Sensor faucet

1 10

7905MB Sensor faucet

7924 Sensor faucet 5

**Z7901** Sensor faucet

7918

Sensor faucet