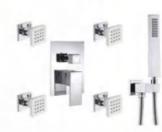

001MBH Basin Faucet





5004/5005 Basin Faucet

Basin Faucet

#### SERIES FAUCET



















Sensor faucet Sensor faucet

1 10



7905MB Sensor faucet



7924 Sensor faucet 5



**Z7901** Sensor faucet

7918

Sensor faucet





7920

7941 Sensor faucet











7217 Bathroom Faucet





6762G Bathroom Faucet 6763 Bathroom Faucet

6788

Bathroom Faucet



7214 Bathroom Faucet 7218 Bathroom Faucet



**6789** Bathroom Faucet





6791 Bathroom Faucet



7215 Bathroom Faucet



6790 Bathroom Faucet



6786 Bathroom Faucet



6761 Bathroom Faucet



6761G Bathroom Faucet

6787

Bathroom Faucet











6607 Shower Panel

a

10











-





Shower Panel











(

C

0





















Concealed shower set









6561

Concealed shower set

















#### .....































6283MB Shower Set



6284WH Shower Set





BRASS



6285WH Shower Set

Shower Set





6287 Shower Set







6285T-GR Shower Set



Shower Set



6286C Shower Set





Shower Set







Shower Set















Freestanding Faucet Series









## **95A00** Series Material: SUS304

A

**L95A7** Robe Hook

ML95A3

Single Towel Bar

ML95A7Y Robe Hook

ML9606

Towel Ring





100

L95A11 Soap Dish



M95A00 Series Material: SUS304









ML95A5 Paper Holder

ML95A6 Towel Ring

Towel Ring 100

Soap Dish

ML95A7 Robe Hook

L95A10 Tumbler Holder





ML95A11

M9600 Series Material: SUS304







ML9607 Robe Hook



76







J9601 Towel Shelf



J9605 Paper Ho**l**der





J9610

Tumbler Holder

J9602

J9606

Towel Ring

Double Towel Bar



J9611 Soap Dish

*