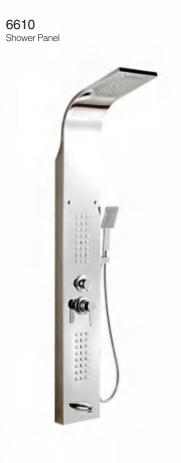

42

















8304/5388 Basin Faucet

5944/5011 Basin Faucet

512/5388 Basin Faucet













5902/5906



5001C/5001CH Basin Faucet

5001G/5001GH Basin Faucet



5001MB/5001MBH Basin Faucet





5004/5005 Basin Faucet

Basin Faucet

#### SERIES FAUCET



















Sensor faucet Sensor faucet

1 10



7905MB Sensor faucet



7924 Sensor faucet 5



**Z7901** Sensor faucet

7918

Sensor faucet





7920

7941 Sensor faucet











7217 Bathroom Faucet





6762G Bathroom Faucet 6763 Bathroom Faucet

6788

Bathroom Faucet



7214 Bathroom Faucet 7218 Bathroom Faucet



**6789** Bathroom Faucet





6791 Bathroom Faucet



7215 Bathroom Faucet



6790 Bathroom Faucet



6786 Bathroom Faucet



6761 Bathroom Faucet



6761G Bathroom Faucet

6787

Bathroom Faucet











6607 Shower Panel

a

10











-





Shower Panel











(

C

0





















Concealed shower set









6561

Concealed shower set

















#### .....































6283MB Shower Set



6284WH Shower Set





BRASS



6285WH Shower Set

Shower Set





6287 Shower Set







6285T-GR Shower Set



Shower Set



6286C Shower Set





Shower Set







Shower Set















Freestanding Faucet Series









## **95A00** Series Material: SUS304

A

**L95A7** Robe Hook

ML95A3

Single Towel Bar

ML95A7Y Robe Hook

ML9606

Towel Ring





100

L95A11 Soap Dish



M95A00 Series Material: SUS304









ML95A5 Paper Holder

ML95A6 Towel Ring

Towel Ring 100

Soap Dish

ML95A7 Robe Hook

L95A10 Tumbler Holder





ML95A11

M9600 Series Materi