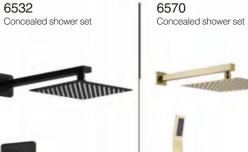

BH Basin Faucet





5004/5005 Basin Faucet

Basin Faucet

#### SERIES FAUCET



















Sensor faucet Sensor faucet

1 10



7905MB Sensor faucet



7924 Sensor faucet 5



**Z7901** Sensor faucet

7918

Sensor faucet





7920

7941 Sensor faucet











7217 Bathroom Faucet





6762G Bathroom Faucet 6763 Bathroom Faucet

6788

Bathroom Faucet



7214 Bathroom Faucet 7218 Bathroom Faucet



**6789** Bathroom Faucet





6791 Bathroom Faucet



7215 Bathroom Faucet



6790 Bathroom Faucet



6786 Bathroom Faucet



6761 Bathroom Faucet



6761G Bathroom Faucet

6787

Bathroom Faucet











6607 Shower Panel

a

10











-





Shower Panel











(

C

0





















Concealed shower set









6561

Concealed shower set

















#### .....































6283MB Shower Set



6284WH Shower Set





BRASS



6285WH Shower Set

Shower Set





6287 Shower Set







6285T-GR Shower Set



Shower Set



6286C Shower Set





Shower Set







Shower Set















Freestanding Faucet Series









## **95A00** Series Material: SUS304

A

**L95A7** Robe Hook

ML95A3

Single Towel Bar

ML95A7Y Robe Hook

ML9606

Towel Ring





100

L95A11 Soap Dish



M95A00 Series Material: SUS304









ML95A5 Paper Holder

ML95A6 Towel Ring

Towel Ring 100

Soap Dish

ML95A7 Robe Hook

L95A10 Tumbler Holder





ML95A11

M9600 Series Material: SUS304







ML9607 Robe Hook



76







J9601 Towel Shelf



J9605 Paper Ho**l**der





J9610

Tumbler Holder

J9602

J9606

Towel Ring

Double Towel Bar



J9611 Soap Dish

**J96