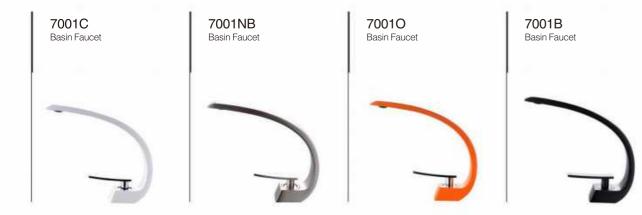

#### Multiple colors can be customized

Basin Faucet Series 27-40

Sensor faucet Series 41-22

Shower Set Series

55-58

Bathroom Faucet Series 44

Faucet Series 01-06

Bathtub Faucet Series 59-60