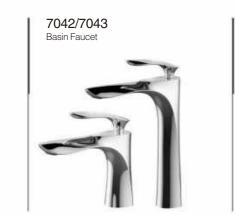

BASIN FAUCET SERIES

COPPER

7277B/7277HB Basin Faucet

7042NB/7043NB Basin Faucet

7042CW/7043WC Basin Faucet

7042WG/7043WG Basin Faucet

7042G/7043G Basin Faucet 7042RG/7043RG Basin Faucet

7042BG/7043BG Basin Faucet