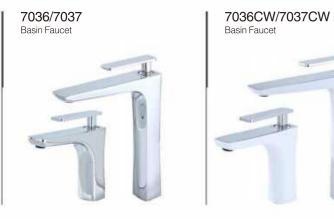

COPPER

7466/7467 Basin Faucet

**7468/7469** Basin Faucet

7466WG/7467WG Basin Faucet

7466G/7467G Basin Faucet

**7464/7465** Basin Faucet

7466BG/7467BG Basin Faucet

7036WG/7037WG

Basin Faucet

7036BG/7037BG Basin Faucet

7036B/7037B Basin Faucet

COPPER

7419/7420 Basin Faucet

7417/7418 Basin Faucet

7277WG/7277HWG Basin Faucet

7277CW/7277HCW Basin Faucet