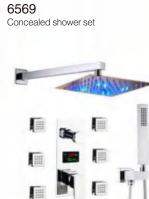

Faucet



5001MB/5001MBH Basin Faucet





5004/5005 Basin Faucet

Basin Faucet

#### SERIES FAUCET



















Sensor faucet Sensor faucet

1 10



7905MB Sensor faucet



7924 Sensor faucet 5



**Z7901** Sensor faucet

7918

Sensor faucet





7920

7941 Sensor faucet











7217 Bathroom Faucet





6762G Bathroom Faucet 6763 Bathroom Faucet

6788

Bathroom Faucet



7214 Bathroom Faucet 7218 Bathroom Faucet



**6789** Bathroom Faucet





6791 Bathroom Faucet



7215 Bathroom Faucet



6790 Bathroom Faucet



6786 Bathroom Faucet



6761 Bathroom Faucet



6761G Bathroom Faucet

6787

Bathroom Faucet











6607 Shower Panel

a

10











-





Shower Panel











(

C

0





















Concealed shower set









6561

Concealed shower set

















#### .....































6283MB Shower Set



6284WH Shower Set





BRASS



6285WH Shower Set

Shower Set





6287 Shower Set







6285T-GR Shower Set



Shower Set



6286C Shower Set





Shower Set







Shower Set















Freestanding Faucet Series









## **95A00** Series Material: SUS304

A

**L95A7** Robe Hook

ML95A3

Single Towel Bar

ML95A7Y Robe Hook

ML9606

Towel Ring





100

L95A11 Soap Dish



M95A00 Series Material: SUS304









ML95A5 Paper Holder

ML95A6 Towel Ring

Towel Ring 100

Soap Dish

ML95A7 Robe Hook

L95A10 Tumbler Holder





ML95A11

M9600 Series Material: SUS304







ML9607 Robe Hook



76







J9601 Towel Shelf



J9605 Paper Ho**l**der





J9610

Tumbler Holder

J9602

J9606

Towel Ring

Double Towel Bar