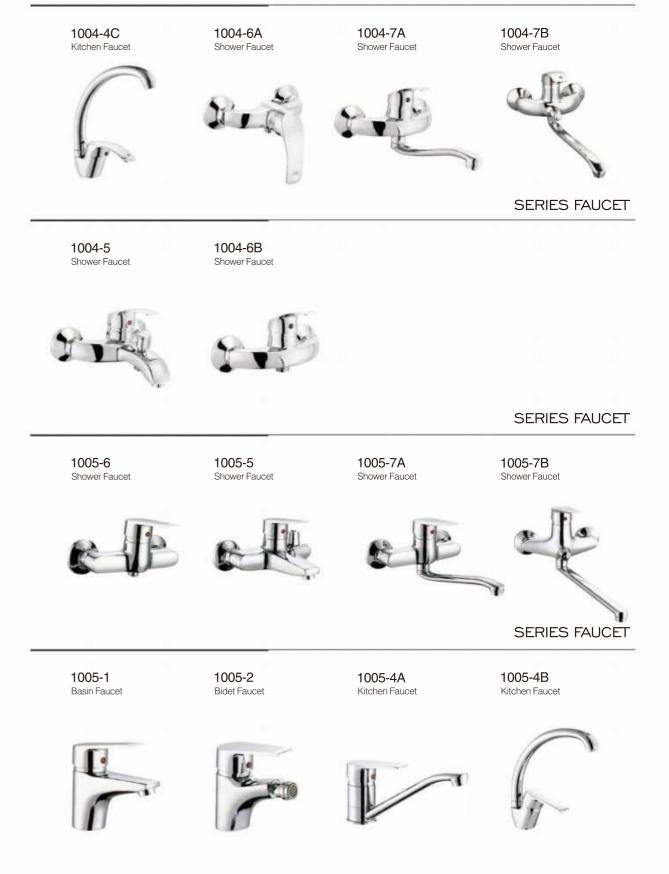

n Faucet



7042WG/7043WG Basin Faucet



7042G/7043G Basin Faucet 7042RG/7043RG Basin Faucet











7042BG/7043BG Basin Faucet







7250B/7251B Basin Faucet







7261 Basin Faucet









**7268** Basin Faucet















**5228** Kitchen Faucet



**5348** Kitchen Faucet

**5365** Kitchen Faucet



**5212** Kitchen Faucet

**5203** Kitchen Faucet

5217 Kitchen Faucet

5204 Kitchen Faucet



**8322** Kitchen Faucet





**5373** Kitchen Faucet

5372 Kitchen Faucet

**8323** Kitchen Faucet

**5019** Kitchen Faucet



42

















8304/5388 Basin Faucet

5944/5011 Basin Faucet

512/5388 Basin Faucet













5902/5906



5001C/5001CH Basin Faucet

5001G/5001GH Basin Faucet



5001MB/5001MBH Basin Faucet





5004/5005 Basin Faucet

Basin Faucet

#### SERIES FAUCET



















Sensor faucet Sensor faucet

1 10



7905MB Sensor faucet



7924 Sensor faucet 5



**Z7901** Sensor faucet

7918

Sensor faucet





7920

7941 Sensor faucet











7217 Bathroom Faucet





6762G Bathroom Faucet 6763 Bathroom Faucet

6788

Bathroom Faucet



7214 Bathroom Faucet 7218 Bathroom Faucet



**6789** Bathroom Faucet





6791 Bathroom Faucet



7215 Bathroom Faucet



6790 Bathroom Faucet



6786 Bathroom Faucet



6761 Bathroom Faucet



6761G Bathroom Faucet

6787

Bathroom Faucet











6607 Shower Panel

a

10











-





Shower Panel











(

C

0





















Concealed shower set









6561

Concealed shower set

















#### .....































6283MB Shower Set



6284WH Shower Set





BRASS



62