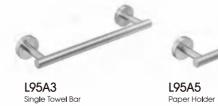

## **95A00** Series Material: SUS304

A

**L95A7** Robe Hook

ML95A3

Single Towel Bar

ML95A7Y Robe Hook

ML9606

Towel Ring

100

L95A11 Soap Dish

M95A00 Series Material: SUS304

ML95A5 Paper Holder

ML95A6 Towel Ring

Towel Ring 100

Soap Dish

ML95A7 Robe Hook