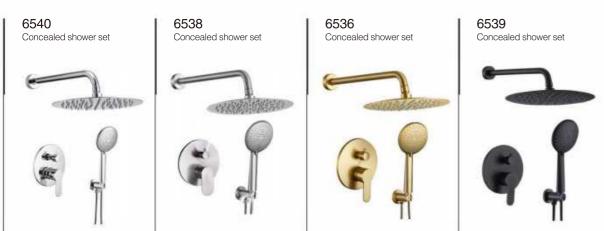

asin Faucet













5902/5906



5001C/5001CH Basin Faucet

5001G/5001GH Basin Faucet



5001MB/5001MBH Basin Faucet





5004/5005 Basin Faucet

Basin Faucet

#### SERIES FAUCET



















Sensor faucet Sensor faucet

1 10



7905MB Sensor faucet



7924 Sensor faucet 5



**Z7901** Sensor faucet

7918

Sensor faucet





7920

7941 Sensor faucet











7217 Bathroom Faucet





6762G Bathroom Faucet 6763 Bathroom Faucet

6788

Bathroom Faucet



7214 Bathroom Faucet 7218 Bathroom Faucet



**6789** Bathroom Faucet





6791 Bathroom Faucet



7215 Bathroom Faucet



6790 Bathroom Faucet



6786 Bathroom Faucet



6761 Bathroom Faucet



6761G Bathroom Faucet

6787

Bathroom Faucet











6607 Shower Panel

a

10











-





Shower Panel











(

C

0





















Concealed shower set









6561

Concealed shower set

















#### .....































6283MB Shower Set



6284WH Shower Set





BRASS



6285WH Shower Set

Shower Set





6287 Shower Set







6285T-GR Shower Set



Shower Set



6286C Shower Set





Shower Set







Shower Set















Freestanding Faucet Series









## **95A00** Series Material: SUS304

A

**L95A7** Robe Hook

ML95A3

Single Towel Bar

ML95A7Y Robe Hook

ML9606

Towel Ring





100

L95A11 Soap Dish



M95A00 Series Material: SUS304









ML95A5 Paper Holder

ML95A6 Towel Ring

Towel Ring 100

Soap Dish

ML95A7 Robe Hook

L95A10 Tumbler Holder





ML95A11

M9600 Series Material: SUS304







ML9607 Robe Hook



76







J9601 Towel Shelf



J9605 Paper H