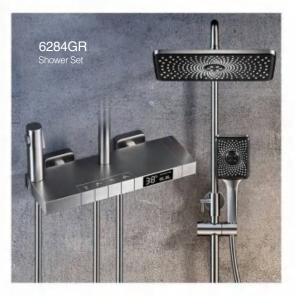

#### .....

6283MB Shower Set

6284WH Shower Set

BRASS

6285WH Shower Set

Shower Set

6287 Shower Set

6285T-GR Shower Set