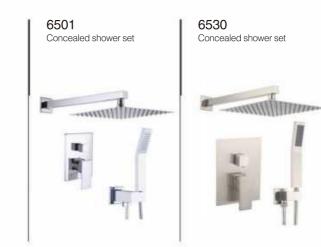

5902/5906



5001C/5001CH Basin Faucet

5001G/5001GH Basin Faucet



5001MB/5001MBH Basin Faucet





5004/5005 Basin Faucet

Basin Faucet

#### SERIES FAUCET



















Sensor faucet Sensor faucet

1 10



7905MB Sensor faucet



7924 Sensor faucet 5



**Z7901** Sensor faucet

7918

Sensor faucet





7920

7941 Sensor faucet











7217 Bathroom Faucet





6762G Bathroom Faucet 6763 Bathroom Faucet

6788

Bathroom Faucet



7214 Bathroom Faucet 7218 Bathroom Faucet



**6789** Bathroom Faucet





6791 Bathroom Faucet



7215 Bathroom Faucet



6790 Bathroom Faucet



6786 Bathroom Faucet



6761 Bathroom Faucet



6761G Bathroom Faucet

6787

Bathroom Faucet











6607 Shower Panel

a

10











-





Shower Panel











(

C

0





















Concealed shower set









6561

Concealed shower set

















#### .....































6283MB Shower Set



6284WH Shower Set





BRASS



6285WH Shower Set

Shower Set





6287 Shower Set







6285T-GR Shower Set



Shower Set



6286C Shower Set





Shower Set







Shower Set















Freestanding Faucet Series









## **95A00** Series Material: SUS304

A

**L95A7** Robe Hook

ML95A3

Single Towel Bar

ML95A7Y Robe Hook

ML9606

Towel Ring





100

L95A11 Soap Dish



M95A00 Series Material: SUS304









ML95A5 Paper Holder

ML95A6 Towel Ring

Towel Ring 100

Soap Dish

ML95A7 Robe Hook

L95A10 Tumbler Holder





ML95A11

M9600 Series Material: SUS304







ML9607 Robe Hook



76







J9601 Towel Shelf



J9605 Paper Ho**l**der