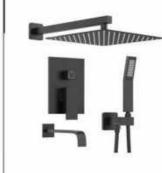

t













5902/5906



5001C/5001CH Basin Faucet

5001G/5001GH Basin Faucet



5001MB/5001MBH Basin Faucet





5004/5005 Basin Faucet

Basin Faucet

#### SERIES FAUCET



















Sensor faucet Sensor faucet

1 10



7905MB Sensor faucet



7924 Sensor faucet 5



**Z7901** Sensor faucet

7918

Sensor faucet





7920

7941 Sensor faucet











7217 Bathroom Faucet





6762G Bathroom Faucet 6763 Bathroom Faucet

6788

Bathroom Faucet



7214 Bathroom Faucet 7218 Bathroom Faucet



**6789** Bathroom Faucet





6791 Bathroom Faucet



7215 Bathroom Faucet



6790 Bathroom Faucet



6786 Bathroom Faucet



6761 Bathroom Faucet



6761G Bathroom Faucet

6787

Bathroom Faucet











6607 Shower Panel

a

10











-





Shower Panel











(

C

0





















Concealed shower set









6561

Concealed shower set

















#### .....































6283MB Shower Set



6284WH Shower Set





BRASS



6285WH Shower Set

Shower Set





6287 Shower Set







6285T-GR Shower Set



Shower Set



6286C Shower Set





Shower Set







Shower Set















Freestanding Faucet Series









## **95A00** Series Material: SUS304

A

**L95A7** Robe Hook

ML95A3

Single Towel Bar

ML95A7Y Robe Hook

ML9606

Towel Ring





100

L95A11 Soap Dish



M95A00 Series Material: SUS304









ML95A5 Paper Holder

ML95A6 Towel Ring

Towel Ring 100

Soap Dish

ML95A7 Robe Hook

L95A10 Tumbler Holder





ML95A11

M9600 Series Material: SUS304







ML9607 Robe Hook



76







J9601 Towel Shelf



J9605 Paper Ho**l**der