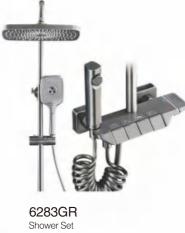

#### .....

6283MB Shower Set

6284WH Shower Set

BRASS

6285WH Shower Set

Shower Set

6287 Shower Set

6285T-GR Shower Set