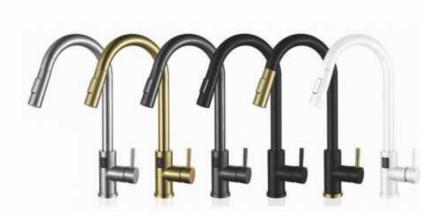

#### KITCHEN FAUCET SERIES

COPPER

**8568** Kitchen Faucet

8532G Kitchen Faucet

8630-3

Kitchen Faucet

8630-4 Kitchen Faucet

5018-2NB Kitchen Faucet