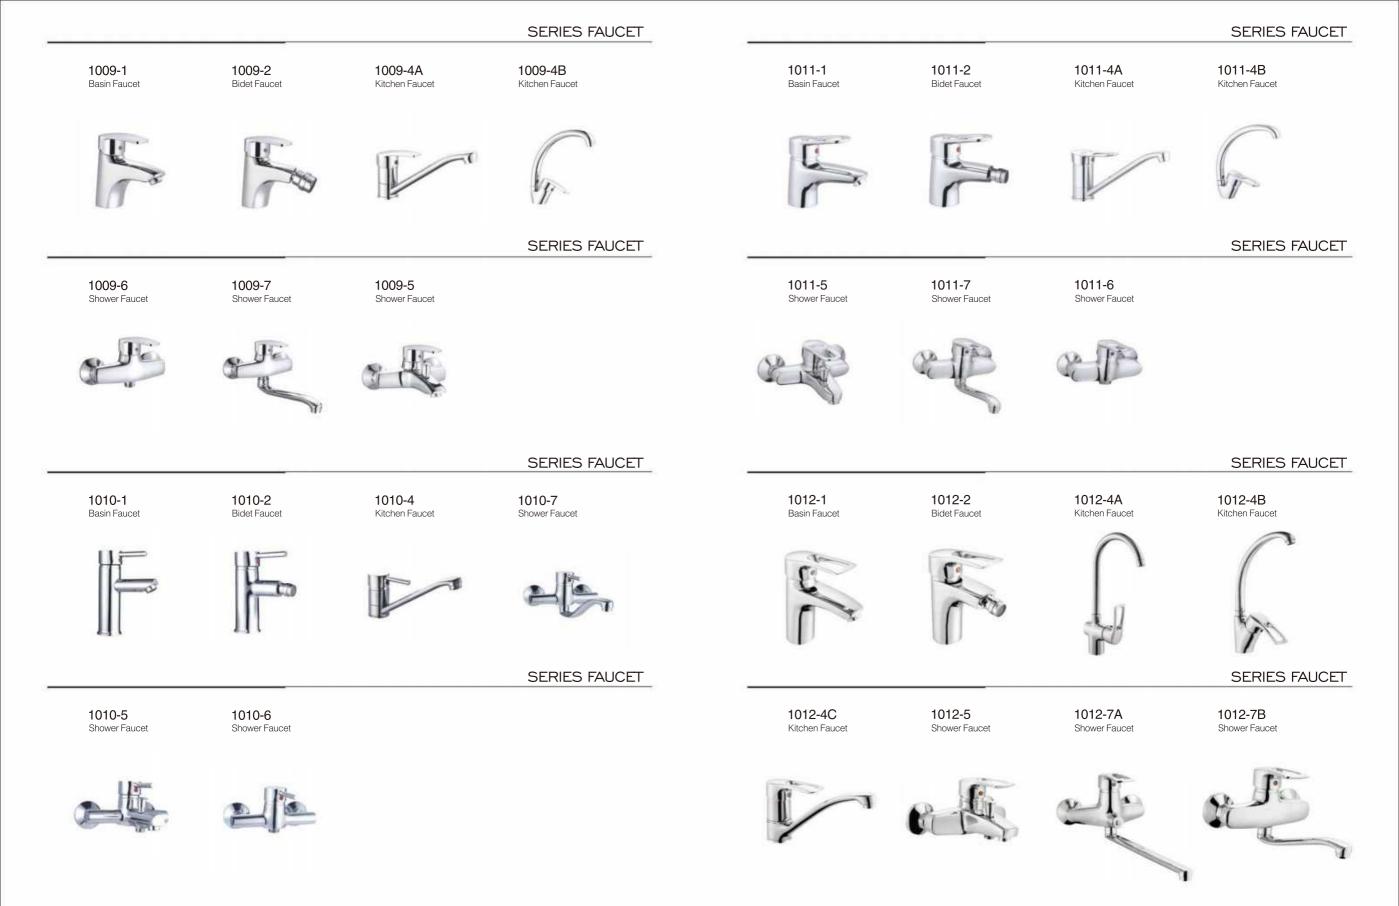

#### Multiple colors can be customized

Basin Faucet Series 27-40

Sensor faucet Series 41-22

Shower Set Series

55-58

Bathroom Faucet Series 44

Faucet Series 01-06

Bathtub Faucet Series 59-60