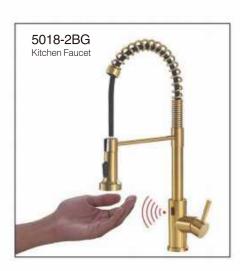

#### KITCHEN FAUCET SERIES

COPPER

**8568** Kitchen Faucet

8532G Kitchen Faucet

8630-3

Kitchen Faucet

8630-4 Kitchen Faucet

5018-2NB Kitchen Faucet