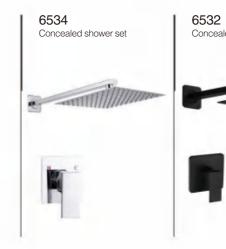

1MBH Basin Faucet





5004/5005 Basin Faucet

Basin Faucet

#### SERIES FAUCET



















Sensor faucet Sensor faucet

1 10



7905MB Sensor faucet



7924 Sensor faucet 5



**Z7901** Sensor faucet

7918

Sensor faucet





7920

7941 Sensor faucet











7217 Bathroom Faucet





6762G Bathroom Faucet 6763 Bathroom Faucet

6788

Bathroom Faucet



7214 Bathroom Faucet 7218 Bathroom Faucet



**6789** Bathroom Faucet





6791 Bathroom Faucet



7215 Bathroom Faucet



6790 Bathroom Faucet



6786 Bathroom Faucet



6761 Bathroom Faucet



6761G Bathroom Faucet

6787

Bathroom Faucet











6607 Shower Panel

a

10











-





Shower Panel











(

C

0





















Concealed shower set









6561

Concealed shower set

















#### .....































6283MB Shower Set



6284WH Shower Set





BRASS



6285WH Shower Set

Shower Set





6287 Shower Set







6285T-GR Shower Set



Shower Set



6286C Shower Set





Shower Set







Shower Set















Freestanding Faucet Series









## **95A00** Series Material: SUS304

A

**L95A7** Robe Hook

ML95A3

Single Towel Bar

ML95A7Y Robe Hook

ML9606

Towel Ring





100

L95A11 Soap Dish



M95A00 Series Material: SUS304









ML95A5 Paper Holder

ML95A6 Towel Ring

Towel Ring 100

Soap Dish

ML95A7 Robe Hook

L95A10 Tumbler Holder





ML95A11

M9600 Series Material: SUS304







ML9607 Robe Hook



76







J9601 Towel Shelf



J9605 Paper Ho**l**der





J9610

Tumbler Holder

J9602

J9606

Towel Ring

Double Towel Bar



J9611 Soap Dish

**J