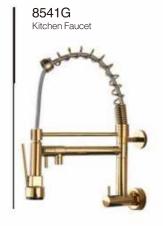

#### KITCHEN FAUCET SERIES

COPPER

**8568** Kitchen Faucet

8532G Kitchen Faucet

8630-3

Kitchen Faucet

8630-4 Kitchen Faucet

5018-2NB Kitchen Faucet