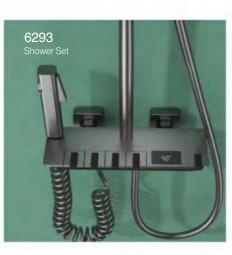

#### .....

6283MB Shower Set

6284WH Shower Set

BRASS

6285WH Shower Set

Shower Set

6287 Shower Set

6285T-GR Shower Set