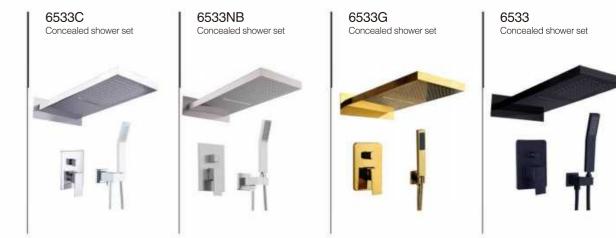

in Faucet













5902/5906



5001C/5001CH Basin Faucet

5001G/5001GH Basin Faucet



5001MB/5001MBH Basin Faucet





5004/5005 Basin Faucet

Basin Faucet

#### SERIES FAUCET



















Sensor faucet Sensor faucet

1 10



7905MB Sensor faucet



7924 Sensor faucet 5



**Z7901** Sensor faucet

7918

Sensor faucet





7920

7941 Sensor faucet











7217 Bathroom Faucet





6762G Bathroom Faucet 6763 Bathroom Faucet

6788

Bathroom Faucet



7214 Bathroom Faucet 7218 Bathroom Faucet



**6789** Bathroom Faucet





6791 Bathroom Faucet



7215 Bathroom Faucet



6790 Bathroom Faucet



6786 Bathroom Faucet



6761 Bathroom Faucet



6761G Bathroom Faucet

6787

Bathroom Faucet











6607 Shower Panel

a

10











-





Shower Panel











(

C

0





















Concealed shower set









6561

Concealed shower set

















#### .....































6283MB Shower Set



6284WH Shower Set





BRASS



6285WH Shower Set

Shower Set





6287 Shower Set







6285T-GR Shower Set



Shower Set



6286C Shower Set





Shower Set







Shower Set















Freestanding Faucet Series









## **95A00** Series Material: SUS304

A

**L95A7** Robe Hook

ML95A3

Single Towel Bar

ML95A7Y Robe Hook

ML9606

Towel Ring





100

L95A11 Soap Dish



M95A00 Series Material: SUS304









ML95A5 Paper Holder

ML95A6 Towel Ring

Towel Ring 100

Soap Dish

ML95A7 Robe Hook

L95A10 Tumbler Holder





ML95A11

M9600 Series Material: SUS304







ML9607 Robe Hook



76







J9601 Towel Shelf



J9605 Paper Ho*