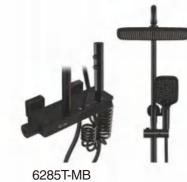

#### .....

6283MB Shower Set

6284WH Shower Set

BRASS

6285WH Shower Set

Shower Set

6287 Shower Set

6285T-GR Shower Set