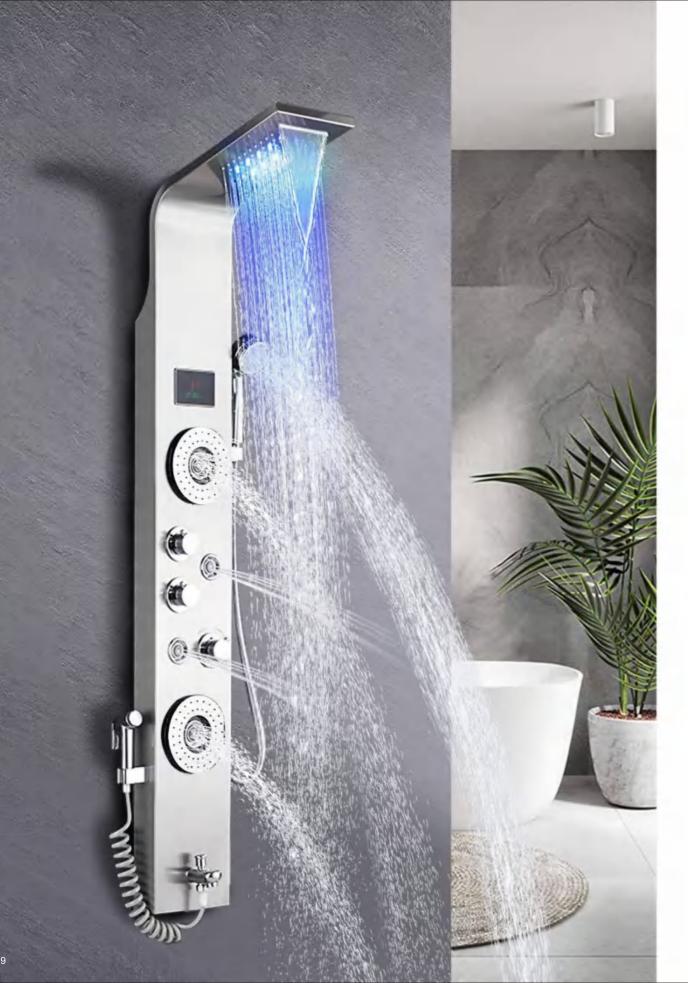

8 Basin Faucet

5944/5011 Basin Faucet

512/5388 Basin Faucet













5902/5906



5001C/5001CH Basin Faucet

5001G/5001GH Basin Faucet



5001MB/5001MBH Basin Faucet





5004/5005 Basin Faucet

Basin Faucet

#### SERIES FAUCET



















Sensor faucet Sensor faucet

1 10



7905MB Sensor faucet



7924 Sensor faucet 5



**Z7901** Sensor faucet

7918

Sensor faucet





7920

7941 Sensor faucet











7217 Bathroom Faucet





6762G Bathroom Faucet 6763 Bathroom Faucet

6788

Bathroom Faucet



7214 Bathroom Faucet 7218 Bathroom Faucet



**6789** Bathroom Faucet





6791 Bathroom Faucet



7215 Bathroom Faucet



6790 Bathroom Faucet



6786 Bathroom Faucet



6761 Bathroom Faucet



6761G Bathroom Faucet

6787

Bathroom Faucet











6607 Shower Panel

a

10











-





Shower Panel











(

C

0





















Concealed shower set









6561

Concealed shower set

















#### .....































6283MB Shower Set



6284WH Shower Set





BRASS



6285WH Shower Set

Shower Set





6287 Shower Set







6285T-GR Shower Set



Shower Set



6286C Shower Set





Shower Set







Shower Set















Freestanding Faucet Series









## **95A00** Series Material: SUS304

A

**L95A7** Robe Hook

ML95A3

Single Towel Bar

ML95A7Y Robe Hook

ML9606

Towel Ring





100

L95A11 Soap Dish



M95A00 Series Material: SUS304









ML95A5 Paper Holder

ML95A6 Towel Ring

Towel Ring 100

Soap Dish

ML95A7 Robe Hook

L95A10 Tumbler Holder





ML95A11

M9600 Series Material: SUS304







ML9607 Robe Ho