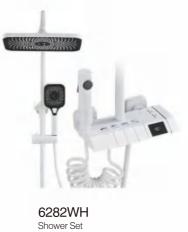

#### .....

6283MB Shower Set

6284WH Shower Set

BRASS

6285WH Shower Set

Shower Set

6287 Shower Set

6285T-GR Shower Set