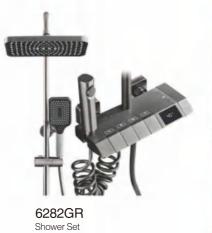

#### .....

6283MB Shower Set

6284WH Shower Set

BRASS

6285WH Shower Set

Shower Set

6287 Shower Set

6285T-GR Shower Set