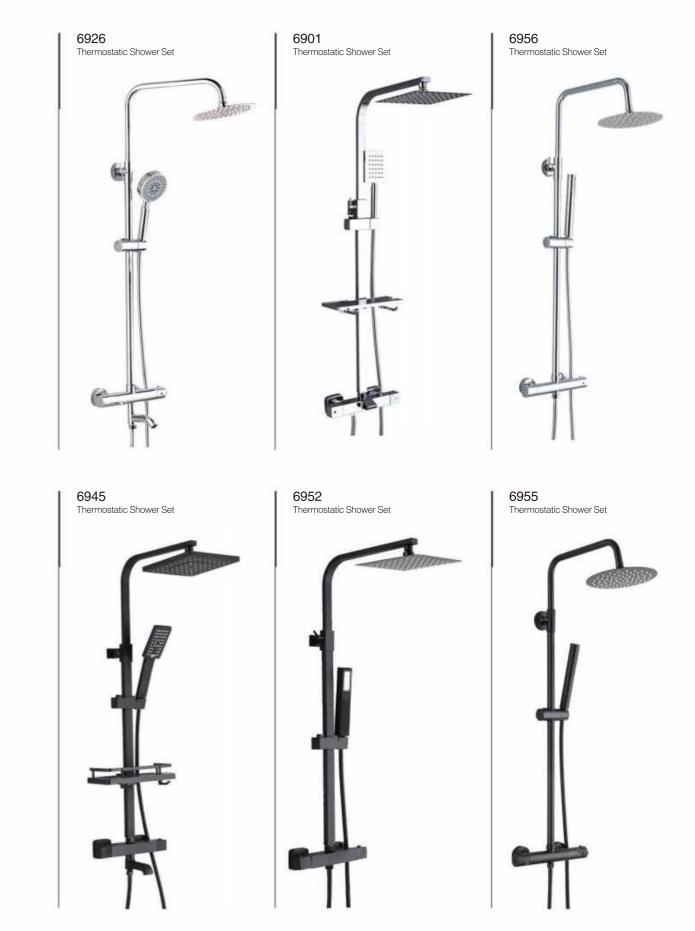

#### Multiple colors can be customized

Basin Faucet Series 27-40

Sensor faucet Series 41-22

Shower Set Series

55-58

Bathroom Faucet Series 44

Faucet Series 01-06

Bathtub Faucet Series 59-60