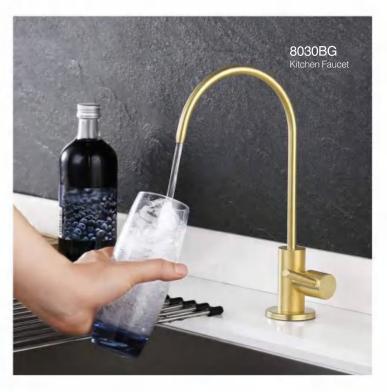

8029NB Kitchen Faucet

ή**π** 

8030MB Kitchen Faucet

8030NB Kitchen Faucet 8029C Kitchen Faucet 8029MB Kitchen Faucet

WATER PURIFIER FAUCET SERIES

COPPER

5305C/5305HC Basin Faucet 5305G/5305HG Basin Faucet

5305B/5305HB Basin Faucet