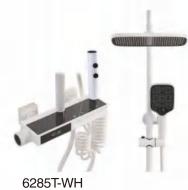

#### .....

6283MB Shower Set

6284WH Shower Set

BRASS

6285WH Shower Set

Shower Set

6287 Shower Set

6285T-GR Shower Set