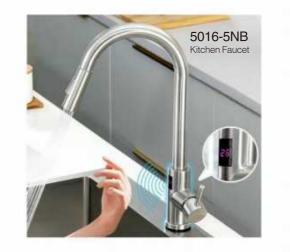

#### SERIES FAUCET

Sensor faucet Sensor faucet

1 10

7905MB Sensor faucet

7924 Sensor faucet 5

**Z7901** Sensor faucet

7918

Sensor faucet