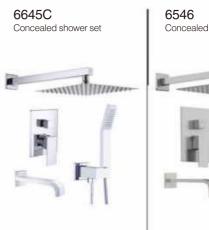

Faucet













5902/5906



5001C/5001CH Basin Faucet

5001G/5001GH Basin Faucet



5001MB/5001MBH Basin Faucet





5004/5005 Basin Faucet

Basin Faucet

#### SERIES FAUCET



















Sensor faucet Sensor faucet

1 10



7905MB Sensor faucet



7924 Sensor faucet 5



**Z7901** Sensor faucet

7918

Sensor faucet





7920

7941 Sensor faucet











7217 Bathroom Faucet





6762G Bathroom Faucet 6763 Bathroom Faucet

6788

Bathroom Faucet



7214 Bathroom Faucet 7218 Bathroom Faucet



**6789** Bathroom Faucet





6791 Bathroom Faucet



7215 Bathroom Faucet



6790 Bathroom Faucet



6786 Bathroom Faucet



6761 Bathroom Faucet



6761G Bathroom Faucet

6787

Bathroom Faucet











6607 Shower Panel

a

10











-





Shower Panel











(

C

0





















Concealed shower set









6561

Concealed shower set

















#### .....































6283MB Shower Set



6284WH Shower Set





BRASS



6285WH Shower Set

Shower Set





6287 Shower Set







6285T-GR Shower Set



Shower Set



6286C Shower Set





Shower Set







Shower Set















Freestanding Faucet Series









## **95A00** Series Material: SUS304

A

**L95A7** Robe Hook

ML95A3

Single Towel Bar

ML95A7Y Robe Hook

ML9606

Towel Ring





100

L95A11 Soap Dish



M95A00 Series Material: SUS304









ML95A5 Paper Holder

ML95A6 Towel Ring

Towel Ring 100

Soap Dish

ML95A7 Robe Hook

L95A10 Tumbler Holder





ML95A11

M9600 Series Material: SUS304







ML9607 Robe Hook



76







J9601 Towel Shelf



J9605 Paper Ho**l