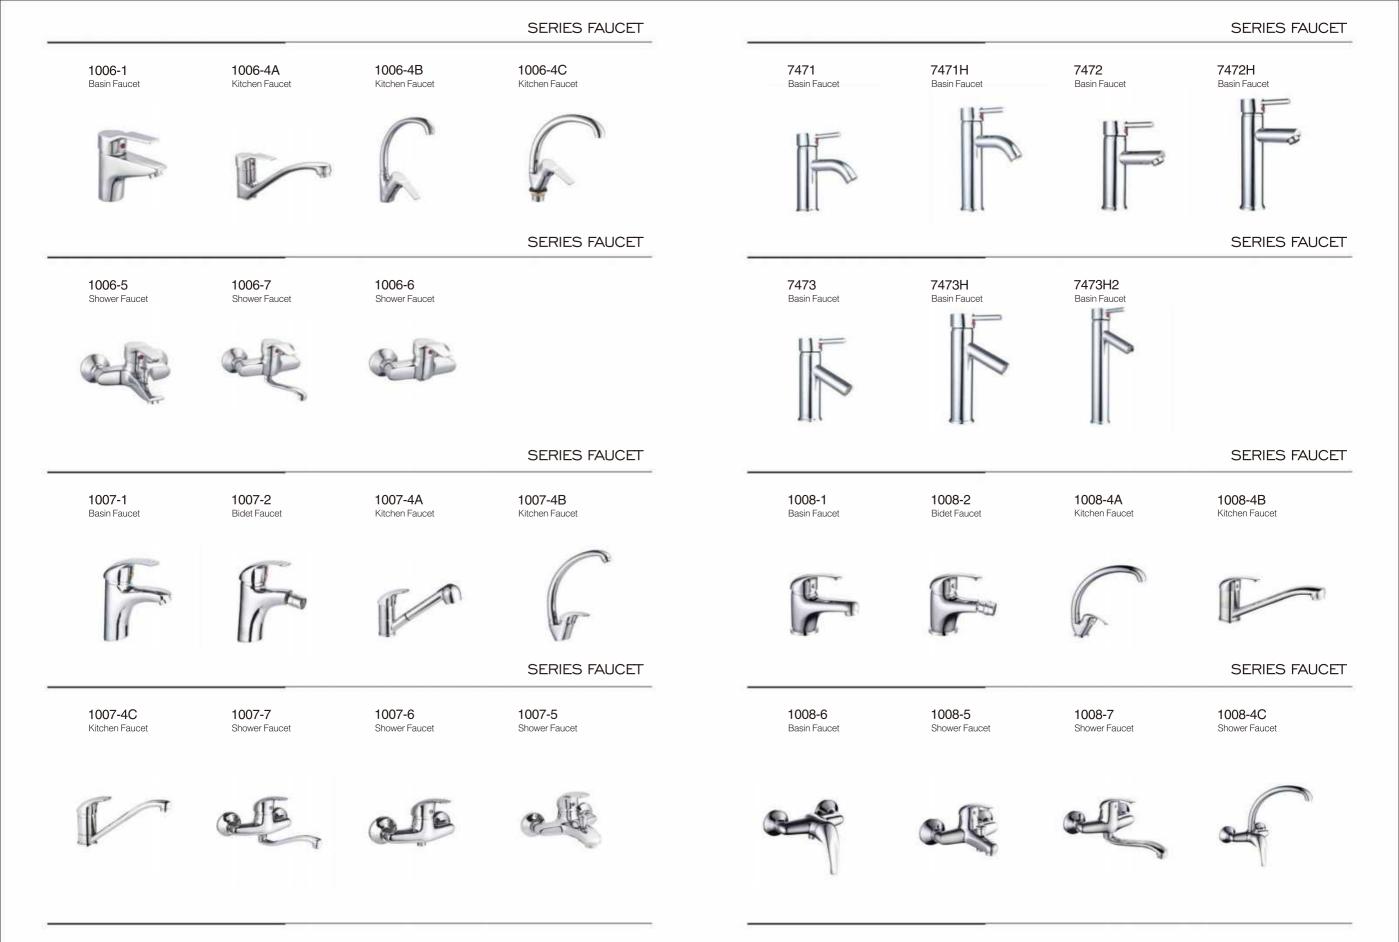

ucet



7042WG/7043WG Basin Faucet



7042G/7043G Basin Faucet 7042RG/7043RG Basin Faucet











7042BG/7043BG Basin Faucet







7250B/7251B Basin Faucet







7261 Basin Faucet









**7268** Basin Faucet















**5228** Kitchen Faucet



**5348** Kitchen Faucet

**5365** Kitchen Faucet



**5212** Kitchen Faucet

**5203** Kitchen Faucet

5217 Kitchen Faucet

5204 Kitchen Faucet



**8322** Kitchen Faucet





**5373** Kitchen Faucet

5372 Kitchen Faucet

**8323** Kitchen Faucet

**5019** Kitchen Faucet



42

















8304/5388 Basin Faucet

5944/5011 Basin Faucet

512/5388 Basin Faucet













5902/5906



5001C/5001CH Basin Faucet

5001G/5001GH Basin Faucet



5001MB/5001MBH Basin Faucet





5004/5005 Basin Faucet

Basin Faucet

#### SERIES FAUCET



















Sensor faucet Sensor faucet

1 10



7905MB Sensor faucet



7924 Sensor faucet 5



**Z7901** Sensor faucet

7918

Sensor faucet





7920

7941 Sensor faucet











7217 Bathroom Faucet





6762G Bathroom Faucet 6763 Bathroom Faucet

6788

Bathroom Faucet



7214 Bathroom Faucet 7218 Bathroom Faucet



**6789** Bathroom Faucet





6791 Bathroom Faucet



7215 Bathroom Faucet



6790 Bathroom Faucet



6786 Bathroom Faucet



6761 Bathroom Faucet



6761G Bathroom Faucet

6787

Bathroom Faucet











6607 Shower Panel

a

10











-





Shower Panel











(

C

0





















Concealed shower set









6561

Concealed shower set

















#### .....































6283MB Shower Set



6284WH Shower Set





BRASS



6285WH