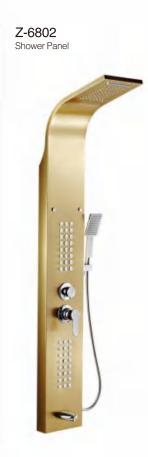

/5388 Basin Faucet

5944/5011 Basin Faucet

512/5388 Basin Faucet













5902/5906



5001C/5001CH Basin Faucet

5001G/5001GH Basin Faucet



5001MB/5001MBH Basin Faucet





5004/5005 Basin Faucet

Basin Faucet

#### SERIES FAUCET



















Sensor faucet Sensor faucet

1 10



7905MB Sensor faucet



7924 Sensor faucet 5



**Z7901** Sensor faucet

7918

Sensor faucet





7920

7941 Sensor faucet











7217 Bathroom Faucet





6762G Bathroom Faucet 6763 Bathroom Faucet

6788

Bathroom Faucet



7214 Bathroom Faucet 7218 Bathroom Faucet



**6789** Bathroom Faucet





6791 Bathroom Faucet



7215 Bathroom Faucet



6790 Bathroom Faucet



6786 Bathroom Faucet



6761 Bathroom Faucet



6761G Bathroom Faucet

6787

Bathroom Faucet











6607 Shower Panel

a

10











-





Shower Panel











(

C

0





















Concealed shower set









6561

Concealed shower set

















#### .....































6283MB Shower Set



6284WH Shower Set





BRASS



6285WH Shower Set

Shower Set





6287 Shower Set







6285T-GR Shower Set



Shower Set



6286C Shower Set





Shower Set







Shower Set















Freestanding Faucet Series









## **95A00** Series Material: SUS304

A

**L95A7** Robe Hook

ML95A3

Single Towel Bar

ML95A7Y Robe Hook

ML9606

Towel Ring





100

L95A11 Soap Dish



M95A00 Series Material: SUS304









ML95A5 Paper Holder

ML95A6 Towel Ring

Towel Ring 100

Soap Dish

ML95A7 Robe Hook

L95A10 Tumbler Holder





ML95A11

M9600 Series Material: SUS304







ML9607 Rob