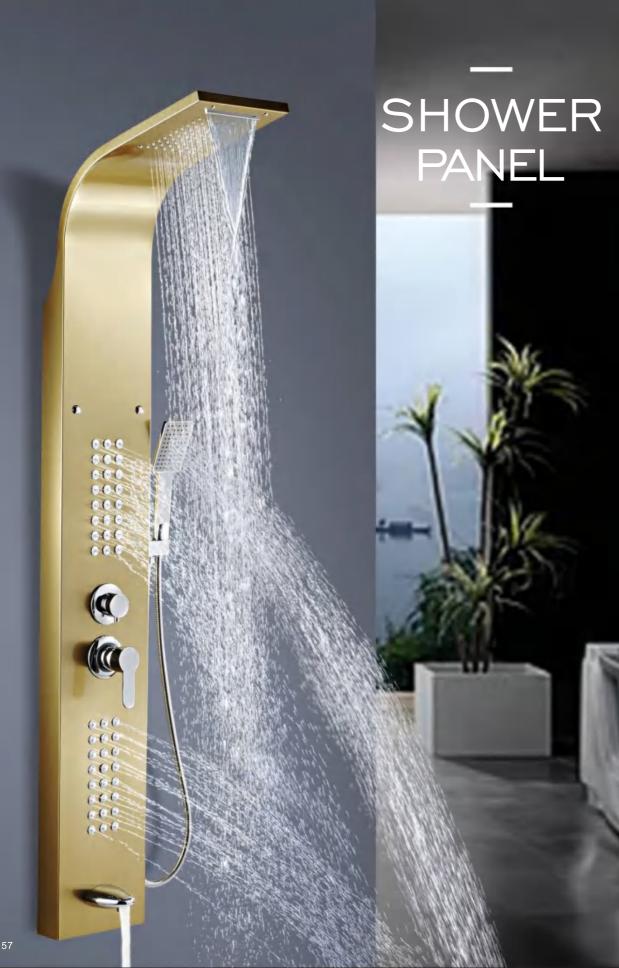

ucet



42

















8304/5388 Basin Faucet

5944/5011 Basin Faucet

512/5388 Basin Faucet













5902/5906



5001C/5001CH Basin Faucet

5001G/5001GH Basin Faucet



5001MB/5001MBH Basin Faucet





5004/5005 Basin Faucet

Basin Faucet

#### SERIES FAUCET



















Sensor faucet Sensor faucet

1 10



7905MB Sensor faucet



7924 Sensor faucet 5



**Z7901** Sensor faucet

7918

Sensor faucet





7920

7941 Sensor faucet











7217 Bathroom Faucet





6762G Bathroom Faucet 6763 Bathroom Faucet

6788

Bathroom Faucet



7214 Bathroom Faucet 7218 Bathroom Faucet



**6789** Bathroom Faucet





6791 Bathroom Faucet



7215 Bathroom Faucet



6790 Bathroom Faucet



6786 Bathroom Faucet



6761 Bathroom Faucet



6761G Bathroom Faucet

6787

Bathroom Faucet











6607 Shower Panel

a

10











-





Shower Panel











(

C

0





















Concealed shower set









6561

Concealed shower set

















#### .....































6283MB Shower Set



6284WH Shower Set





BRASS



6285WH Shower Set

Shower Set





6287 Shower Set







6285T-GR Shower Set



Shower Set



6286C Shower Set





Shower Set







Shower Set















Freestanding Faucet Series









## **95A00** Series Material: SUS304

A

**L95A7** Robe Hook

ML95A3

Single Towel Bar

ML95A7Y Robe Hook

ML9606

Towel Ring





100

L95A11 Soap Dish



M95A00 Series Material: SUS304









ML95A5 Paper Holder

ML95A6 Towel Ring

Towel Ring 100

Soap Dish

ML95A7 Robe Hook

L95A10 Tumbler Holder





ML95A11

M9600 Series Ma