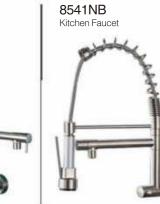

#### KITCHEN FAUCET SERIES

COPPER

**8568** Kitchen Faucet

8532G Kitchen Faucet

8630-3

Kitchen Faucet

8630-4 Kitchen Faucet

5018-2NB Kitchen Faucet