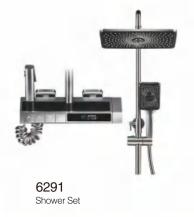

#### .....

6283MB Shower Set

6284WH Shower Set

BRASS

6285WH Shower Set

Shower Set

6287 Shower Set

6285T-GR Shower Set