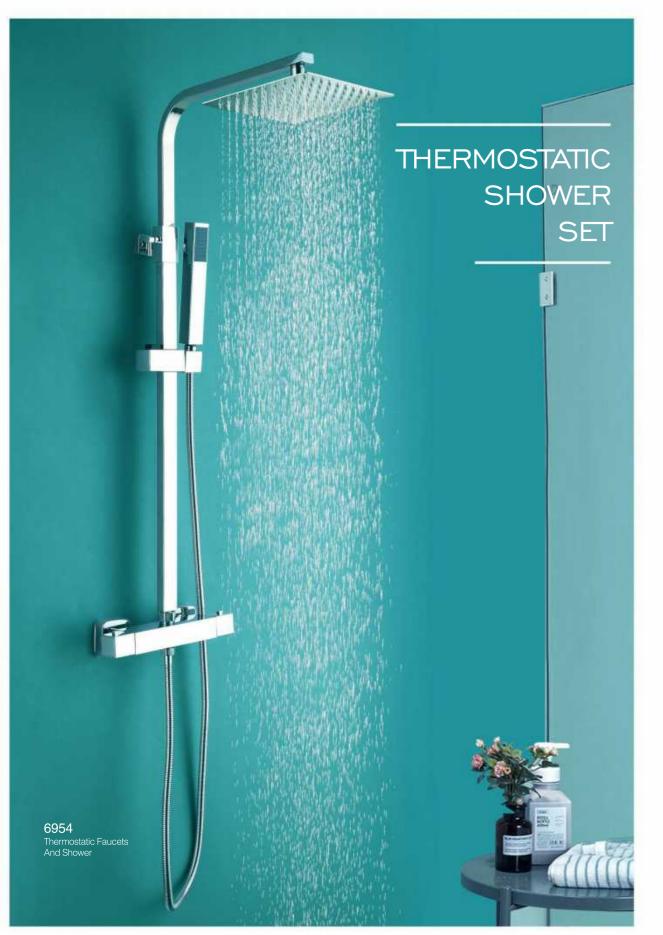

#### Multiple colors can be customized

Basin Faucet Series 27-40

Sensor faucet Series 41-22

Shower Set Series

55-58

Bathroom Faucet Series 44

Faucet Series 01-06

Bathtub Faucet Series 59-60