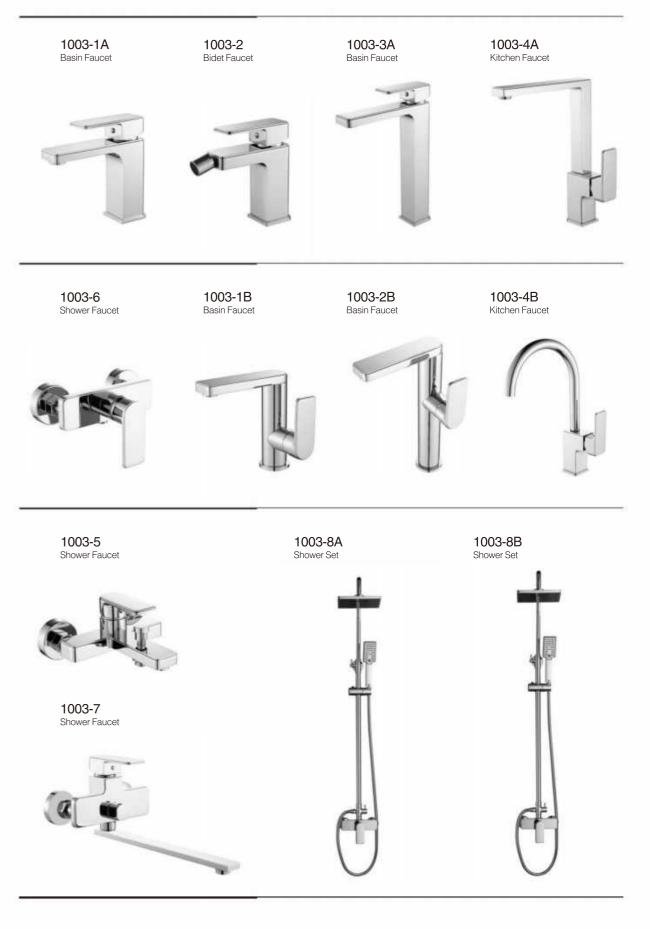

#### Multiple colors can be customized

Basin Faucet Series 27-40

Sensor faucet Series 41-22

Shower Set Series

55-58

Bathroom Faucet Series 44

Faucet Series 01-06

Bathtub Faucet Series 59-60