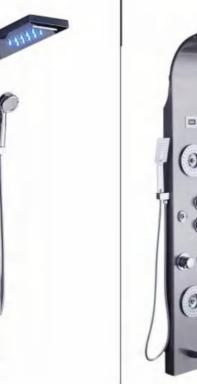

88 Basin Faucet













5902/5906



5001C/5001CH Basin Faucet

5001G/5001GH Basin Faucet



5001MB/5001MBH Basin Faucet





5004/5005 Basin Faucet

Basin Faucet

#### SERIES FAUCET



















Sensor faucet Sensor faucet

1 10



7905MB Sensor faucet



7924 Sensor faucet 5



**Z7901** Sensor faucet

7918

Sensor faucet





7920

7941 Sensor faucet











7217 Bathroom Faucet





6762G Bathroom Faucet 6763 Bathroom Faucet

6788

Bathroom Faucet



7214 Bathroom Faucet 7218 Bathroom Faucet



**6789** Bathroom Faucet





6791 Bathroom Faucet



7215 Bathroom Faucet



6790 Bathroom Faucet



6786 Bathroom Faucet



6761 Bathroom Faucet



6761G Bathroom Faucet

6787

Bathroom Faucet











6607 Shower Panel

a

10











-





Shower Panel











(

C

0





















Concealed shower set









6561

Concealed shower set

















#### .....































6283MB Shower Set



6284WH Shower Set





BRASS



6285WH Shower Set

Shower Set





6287 Shower Set







6285T-GR Shower Set



Shower Set



6286C Shower Set





Shower Set







Shower Set















Freestanding Faucet Series









## **95A00** Series Material: SUS304

A

**L95A7** Robe Hook

ML95A3

Single Towel Bar

ML95A7Y Robe Hook

ML9606

Towel Ring





100

L95A11 Soap Dish



M95A00 Series Material: SUS304









ML95A5 Paper Holder

ML95A6 Towel Ring

Towel Ring 100

Soap Dish

ML95A7 Robe Hook

L95A10 Tumbler Holder





ML95A11

M9600 Series Material: SUS304







ML9607 Robe Hook



76







J9601 Towel Shelf



J9605 Pap