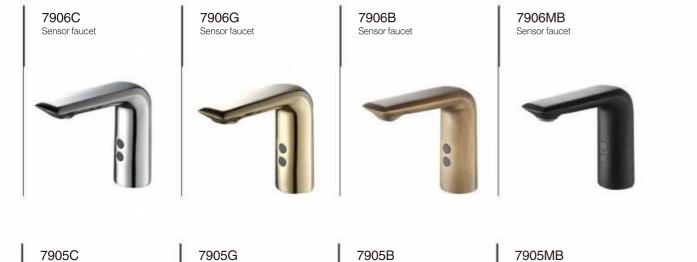

#### SERIES FAUCET

Sensor faucet Sensor faucet

1 10

7905MB Sensor faucet

7924 Sensor faucet 5

**Z7901** Sensor faucet

7918

Sensor faucet