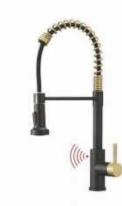

#### SERIES FAUCET

Sensor faucet Sensor faucet

1 10

7905MB Sensor faucet

7924 Sensor faucet 5

**Z7901** Sensor faucet

7918

Sensor faucet