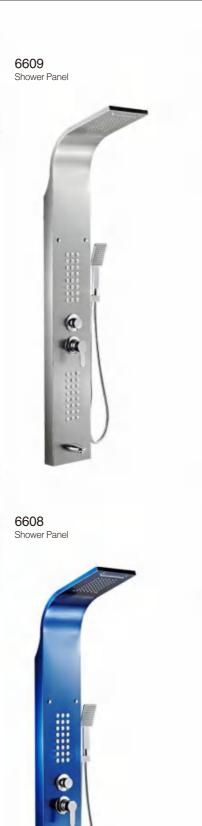

et



42

















8304/5388 Basin Faucet

5944/5011 Basin Faucet

512/5388 Basin Faucet













5902/5906



5001C/5001CH Basin Faucet

5001G/5001GH Basin Faucet



5001MB/5001MBH Basin Faucet





5004/5005 Basin Faucet

Basin Faucet

#### SERIES FAUCET



















Sensor faucet Sensor faucet

1 10



7905MB Sensor faucet



7924 Sensor faucet 5



**Z7901** Sensor faucet

7918

Sensor faucet





7920

7941 Sensor faucet











7217 Bathroom Faucet





6762G Bathroom Faucet 6763 Bathroom Faucet

6788

Bathroom Faucet



7214 Bathroom Faucet 7218 Bathroom Faucet



**6789** Bathroom Faucet





6791 Bathroom Faucet



7215 Bathroom Faucet



6790 Bathroom Faucet



6786 Bathroom Faucet



6761 Bathroom Faucet



6761G Bathroom Faucet

6787

Bathroom Faucet











6607 Shower Panel

a

10











-





Shower Panel











(

C

0





















Concealed shower set









6561

Concealed shower set

















#### .....































6283MB Shower Set



6284WH Shower Set





BRASS



6285WH Shower Set

Shower Set





6287 Shower Set







6285T-GR Shower Set



Shower Set



6286C Shower Set





Shower Set







Shower Set















Freestanding Faucet Series









## **95A00** Series Material: SUS304

A

**L95A7** Robe Hook

ML95A3

Single Towel Bar

ML95A7Y Robe Hook

ML9606

Towel Ring





100

L95A11 Soap Dish



M95A00 Series Material: SUS304









ML95A5 Paper Holder

ML95A6 Towel Ring

Towel Ring 100

Soap Dish

ML95A7 Robe Hook

L95A10 Tumbler Holder





ML95A11

M9600 Series Mate