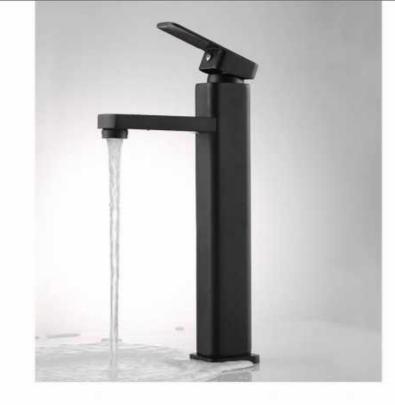

BASIN FAUCET SERIES

COPPER

7277B/7277HB Basin Faucet

7042NB/7043NB Basin Faucet

7042CW/7043WC Basin Faucet

7042WG/7043WG Basin Faucet

7042G/7043G Basin Faucet 7042RG/7043RG Basin Faucet

7042BG/7043BG Basin Faucet

7250B/7251B Basin Faucet

7261 Basin Faucet

**7268** Basin Faucet

**5228** Kitchen Faucet

**5348** Kitchen Faucet

**5365** Kitchen Faucet

**5212** Kitchen Faucet

**5203** Kitchen Faucet