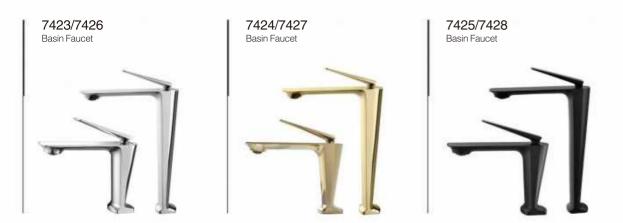

5306C/5306HC Basin Faucet 5306G/5306HG Basin Faucet

5306B/5306HB Basin Faucet

5307C/5307HC Basin Faucet

5307G/5307HG Basin Faucet

5307B/5307HB Basin Faucet

7809/7810 Basin Faucet

7807/7808 Basin Faucet

**BASIN FAUCET** SERIES

COPPER

7466/7467 Basin Faucet

**7468/7469** Basin Faucet

7466WG/7467WG Basin Faucet

7466G/7467G Basin Faucet

**7464/7465** Basin Faucet

7466BG/7467BG Basin Faucet

7036WG/7037WG