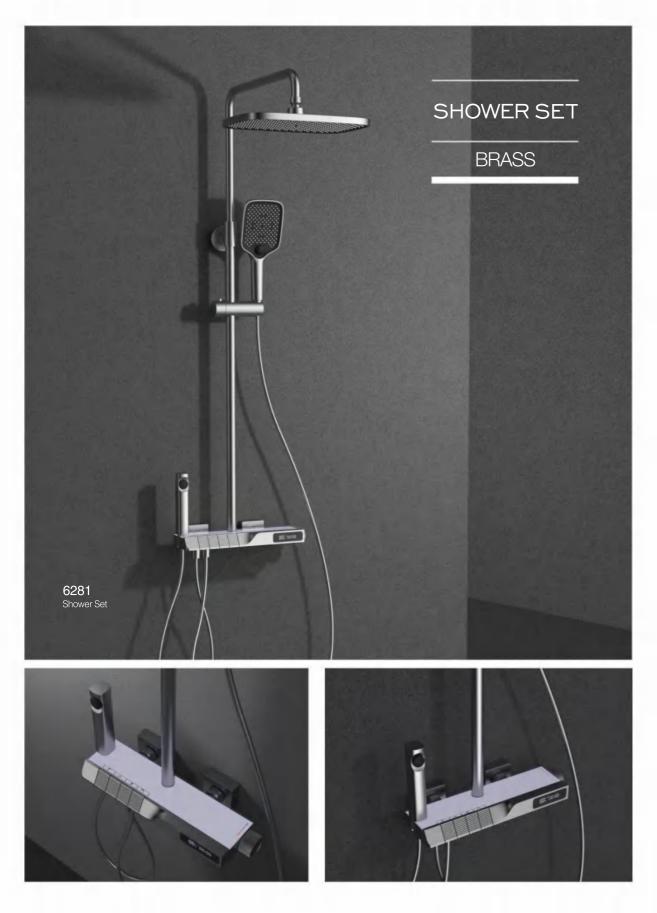

#### .....

6283MB Shower Set

6284WH Shower Set

BRASS

6285WH Shower Set

Shower Set

6287 Shower Set

6285T-GR Shower Set