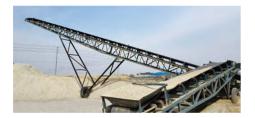

## DTII / DTII(A) fixed belt conveyor

#### Purpose and scope of use

DTII and DTII (A) fixed belt conveyors are currently a universal series of products designed uniformly in China. Their main parameters, transmission power, and tension calculation methods adopt ISO international standards, and are widely used in various industries such as metallurgy, mining, coal, transportation, building materials, chemical industry, light industry, ports, electricity, petroleum, etc. The material is transported by a single or multiple unit synthetic transportation system, which can transport various loose materials and finished items with a density of 500-2500kg/m<sup>3</sup>.

This conveyor is suitable for working in temperatures ranging from -25°C to 40°C. If corresponding protective measures are taken, it can also be used in various conditions such as explosion-proof, waterproof, anti-corrosion, flame retardant, high temperature, and severe cold.

### **Product Features**

- The capacity of the belt conveyor for conveying materials is below 2.5t/m<sup>3</sup>.
- Belt conveyors can be divided into 500, 650, 800, 1000, 1200, 1400, 1600, 1800, 2000, 2200, 2400 based on their bandwidth.
- Belt conveyors can be divided into: 0.8, 1.0, 1.25, 1.6, 2.0, 2.5, 3.15, 4.0, (4.5), 5.0, (5.6), 6.5 according to belt speed.