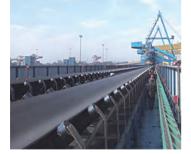

## **TD75 universal belt conveyor**

#### Purpose and scope of use

The TD75 universal belt conveyor has the advantages of simple structure, large conveying capacity, convenient maintenance and use, low cost, and strong universality, and is widely used in departments such as metallurgy, coal, transportation, building materials, mines, ports, etc., to transport bulk materials or finished items. The conveying length and height are determined according to customer requirements, with a maximum conveying angle of up to 22°, allowing for long-distance transportation.

#### **Product Features**

- The capacity of the belt conveyor for conveying materials is below 2.5t/m<sup>3</sup>.
- Belt conveyors can be divided into 500, 650, 800, 1000, 1200, 1400 based on their bandwidth.
- Belt conveyors can be divided into: 0.8, 1.0, 1.25, 1.6, 2.0, 2.5, 3.15, 4.0 based on belt speed.