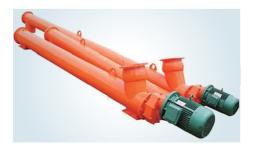

## **Screw conveyor**

#### Purpose and scope of use

Spiral conveyor is a new type of conveying equipment that uses rotating spiral blades to continuously push materials inside a closed circular cross-section shell. It mainly transports various powder, granular, and small bulk materials, such as clay powder, coal powder, cement, sand, grain powder, etc. However, it is not suitable for conveying objects with high viscosity, easy agglomeration, and easy deterioration.

### **Product Features**

- The screw machine adopts high-quality steel pipes, with good overall rigidity;
- Double pitch blades, reducing the degree of compression during material transportation;
- Spiral blades are formed in one go, with a dual pitch design that never blocks materials;
- Compact structure, small cross-sectional area, light weight, good sealing performance, and high conveying efficiency;
- Flexible process layout, convenient installation, disassembly, and movement, safe operation, and the ability to transport materials horizontally and obliquely.