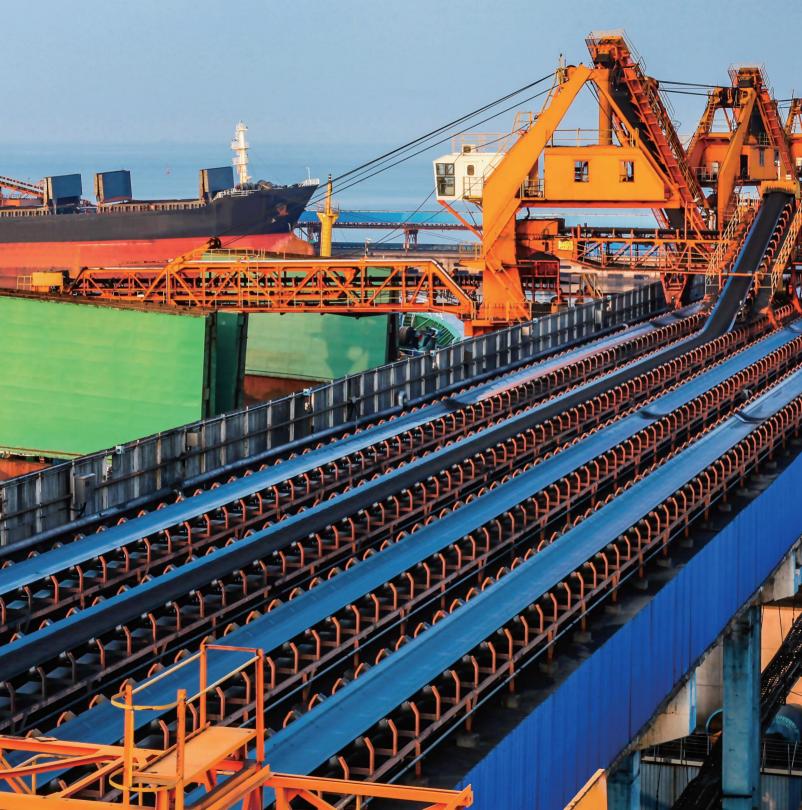

# **Recent Performance**

Providing you with efficient and high-quality transmission and conveying machinery is our lifelong pursuit, sold to various continents in Asia, Europe, the United States, Australia, and Africa. Our projects are located in more than 80 countries and regions both domestically and globally.

#### Purpose and scope of use

The TD75 universal belt conveyor has the advantages of simple structure, large conveying capacity, convenient maintenance and use, low cost, and strong universality, and is widely used in departments such as metallurgy, coal, transportation, building materials, mines, ports, etc., to transport bulk materials or finished items. The conveying length and height are determined according to customer requirements, with a maximum conveying angle of up to 22°, allowing for long-distance transportation.

#### Purpose and scope of use

DTII and DTII (A) fixed belt conveyors are currently a universal series of products designed uniformly in China. Their main parameters, transmission power, and tension calculation methods adopt ISO international standards, and are widely used in various industries such as metallurgy, mining, coal, transportation, building materials, chemical industry, light industry, ports, electricity, petroleum, etc. The material is transported by a single or multiple unit synthetic transportation system, which can transport various loose materials and finished items with a density of 500-2500kg/m<sup>3</sup>.