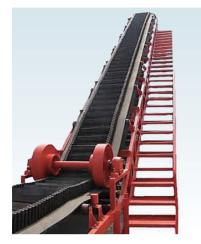

## **TD75 universal belt conveyor**

#### Purpose and scope of use

The TD75 universal belt conveyor has the advantages of simple structure, large conveying capacity, convenient maintenance and use, low cost, and strong universality, and is widely used in departments such as metallurgy, coal, transportation, building materials, mines, ports, etc., to transport bulk materials or finished items. The conveying length and height are determined according to customer requirements, with a maximum conveying angle of up to 22°, allowing for long-distance transportation.

The conveyor is suitable for working in an ambient temperature range of  $-15^{\circ}$ C to  $40^{\circ}$ C. If corresponding protective measures are taken, it can also be applied to occasions with special requirements such as explosion-proof, waterproof, anti-corrosion, high temperature resistance, and cold resistance.

#### **Product Features**

- The capacity of the belt conveyor for conveying materials is below 2.5t/m<sup>3</sup>.
- Belt conveyors can be divided into 500, 650, 800, 1000, 1200, 1400 based on their bandwidth.
- Belt conveyors can be divided into: 0.8, 1.0, 1.25, 1.6, 2.0, 2.5, 3.15, 4.0 based on belt speed.