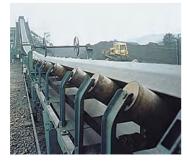

## DTII / DTII(A) fixed belt conveyor

#### Purpose and scope of use

DTII and DTII (A) fixed belt conveyors are currently a universal series of products designed uniformly in China. Their main parameters, transmission power, and tension calculation methods adopt ISO international standards, and are widely used in various industries such as metallurgy, mining, coal, transportation, building materials, chemical industry, light industry, ports, electricity, petroleum, etc. The material is transported by a single or multiple unit synthetic transportation system, which can transport various loose materials and finished items with a density of 500-2500kg/m<sup>3</sup>.

### **Product Features**

- The capacity of the belt conveyor for conveying materials is below 2.5t/m<sup>3</sup>.
- Belt conveyors can be divided into 500, 650, 800, 1000, 1200, 1400, 1600, 1800, 2000, 2200, 2400 based on their bandwidth.
- Belt conveyors can be divided into: 0.8, 1.0, 1.25, 1.6, 2.0, 2.5, 3.15, 4.0, (4.5), 5.0, (5.6), 6.5 according to belt speed.