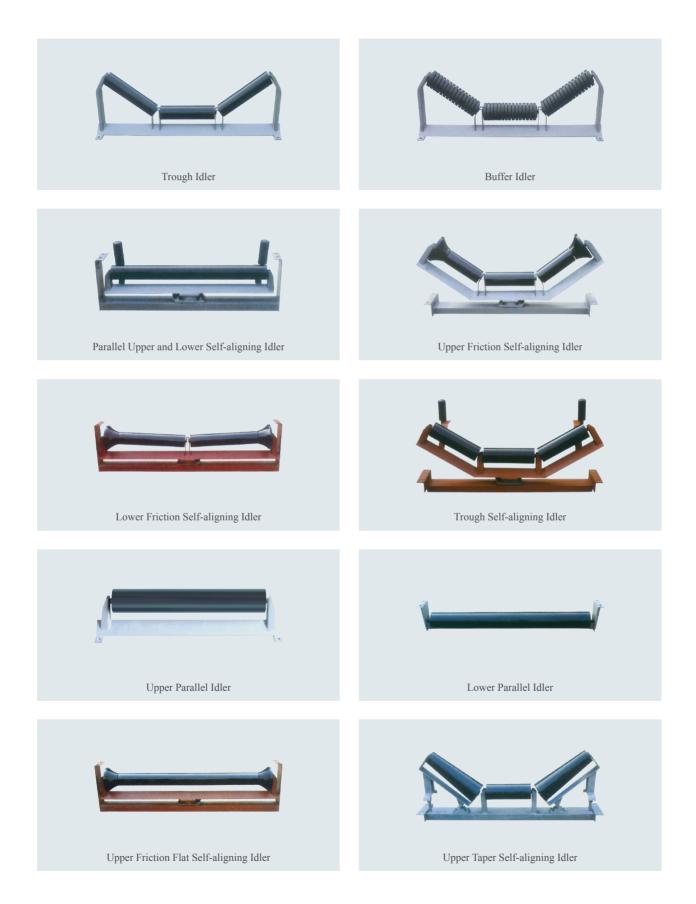

Manual Plow Unloader

Alloy Rubber Cleaner (P-type)

Alloy Rubber Cleaner (H-type)

Diversion Pressure Wheel (for large tilt conveyors)

Diversion Roller (for ordinary conveyors)

ZL Type Elastic Pin Tooth Coupling