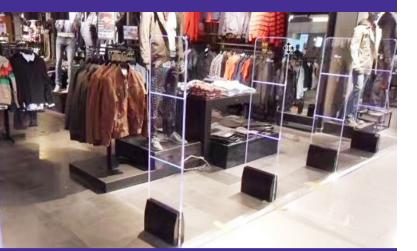

# Acrylic EAS RF Antennas

RF Systems operate at the frequency of 8.2MHz. Emeno acrylic RF antennas compatible with kinds of RF PCB boards for choices, it come with Emeno own produced PCB named TCF by standard, which with good noise reduction capability and easy tuning software. The attractive acrylic antenna can fit perfectly in any stores, without impacting the customer shopping experience. The integrated Dual Color LED's – which can be set to permanent on or when the antenna is alarmed – is perfect for those retailers who want top design without sacrificing performance.

#### √ Highly Suitable for Supermarket

Labels are availble in a variety of shapes and sizes