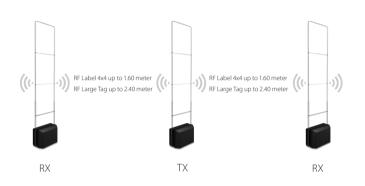

#### **DETECTION DISTANCE**

#### **TECHNICAL SPECIFICATION**

| Model No                  | RF6818                          |
|---------------------------|---------------------------------|
| Frequency                 | 8.2MHz                          |
| RF Label 4*4              | Up to 1.60 meter                |
| RF Large Square Tag       | Up to 2.40 meter                |
| Material                  | Acrylic                         |
| Frame Color               | Transparent                     |
| Dimension                 | 1580*360*20mm                   |
| Packaging                 | 1620*450*154mm                  |
| Net / Gross weight        | 18KG/22KG                       |
| Operating Voltage         | 110 ~ 220V                      |
| Output                    | 24V 2A                          |
| Work Rate of Each Antenna | Mono 30W, Dual 25W, 1TX+2RX 40W |
| Temperature               | -5°C to 50°C                    |