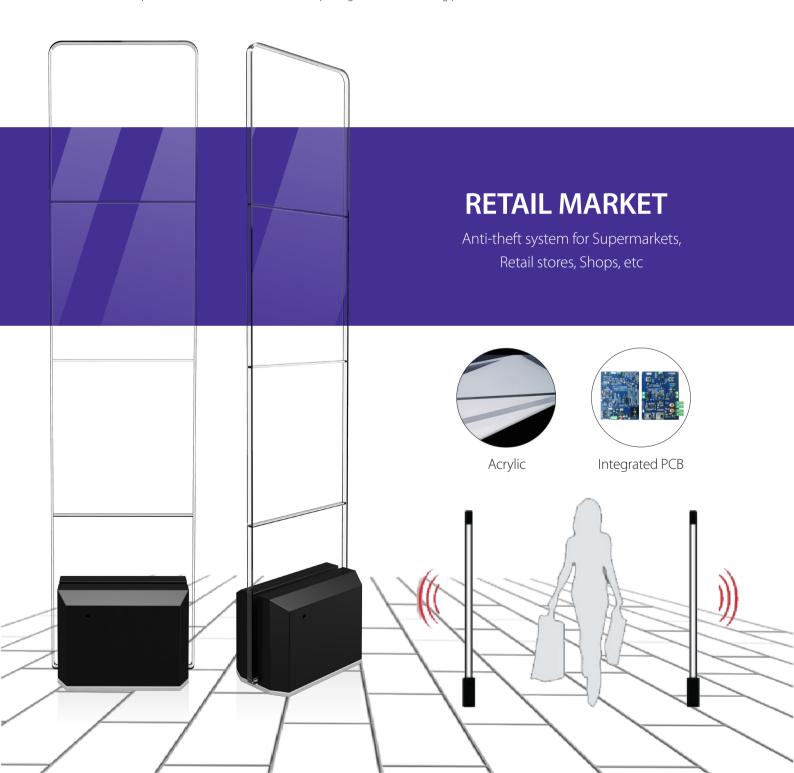

# Acrylic EAS RF Antennas

RF Systems operate at the frequency of 8.2MHz. Emeno acrylic RF antennas compatible with kinds of RF PCB boards for choices, it come with Emeno own produced PCB named TCF by standard, which with good noise reduction capability and easy tuning software. The attractive acrylic antenna can fit perfectly in any stores, without impacting the customer shopping experience. The integrated Dual Color LED's – which can be set to permanent on or when the antenna is alarmed – is perfect for those retailers who want top design without sacrificing performance.

#### √ Highly Suitable for Supermarket

Labels are availble in a variety of shapes and sizes

#### √ Integrated Dual Color LEDs

In Blue&Red, or Green&Red, Customized

#### √ Optional Base for choices

Emeno offer optional Stainless Base, different color base for choices

#### **√** Optional PCB board for Choices

Emeno RF antenna comptitable with different RF PCB board

### √ One TX antenna connect with 2 RX antennas

Emeno offer mono, dual or 1TX+2RX antenna for installation