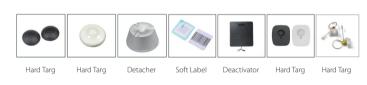

Blue&Red, or Green&Red, Customized

#### √ Optional Base for choices

Emeno offer optional Stainless Base, different color base for choices

#### **√** Optional PCB board for Choices

Emeno RF antenna comptitable with different RF PCB board

### √ One TX antenna connect with 2 RX antennas

Emeno offer mono, dual or 1TX+2RX antenna for installation



#### Shenzhen Emeno Technology Co., Ltd.

www.emenotec.com

E-mail: sales@emenotec.com

© Copyright 2018. Shenzhen Emeno Technology Co., Ltd. All specifications are subject to change without notice. All rights reserved. Emeno is Leading EAS System Manufacturer, EAS AM Technology Innovator, High Quality Acrylic Antenna and Unique Designed Antenna Supplier, Complete EAS Solution Provider.

#### **DETECTION DISTANCE**



#### **OPTIONAL PARTS**



#### **TECHNICAL SPECIFICATION**

| Model No                  | RF6818                          |
|---------------------------|---------------------------------|
| Frequency                 | 8.2MHz                          |
| RF Label 4*4              | Up to 1.60 meter                |
| RF Large Square Tag       | Up to 2.40 meter                |
| Material                  | Acrylic                         |
| Frame Color               | Transparent                     |
| Dimension                 | 1580*360*20mm                   |
| Packaging                 | 1620*450*154mm                  |
| Net / Gross weight        | 18KG/22KG                       |
| Operating Voltage         | 110 ~ 220V                      |
| Output                    | 24V 2A