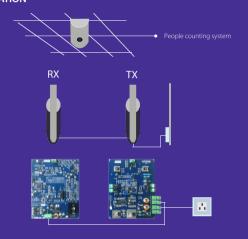

### √ One TX antenna connect with 2 RX antennas

Emeno offer mono, dual or 1TX+2RX antenna for installation

#### **DETECTION DISTANCE**