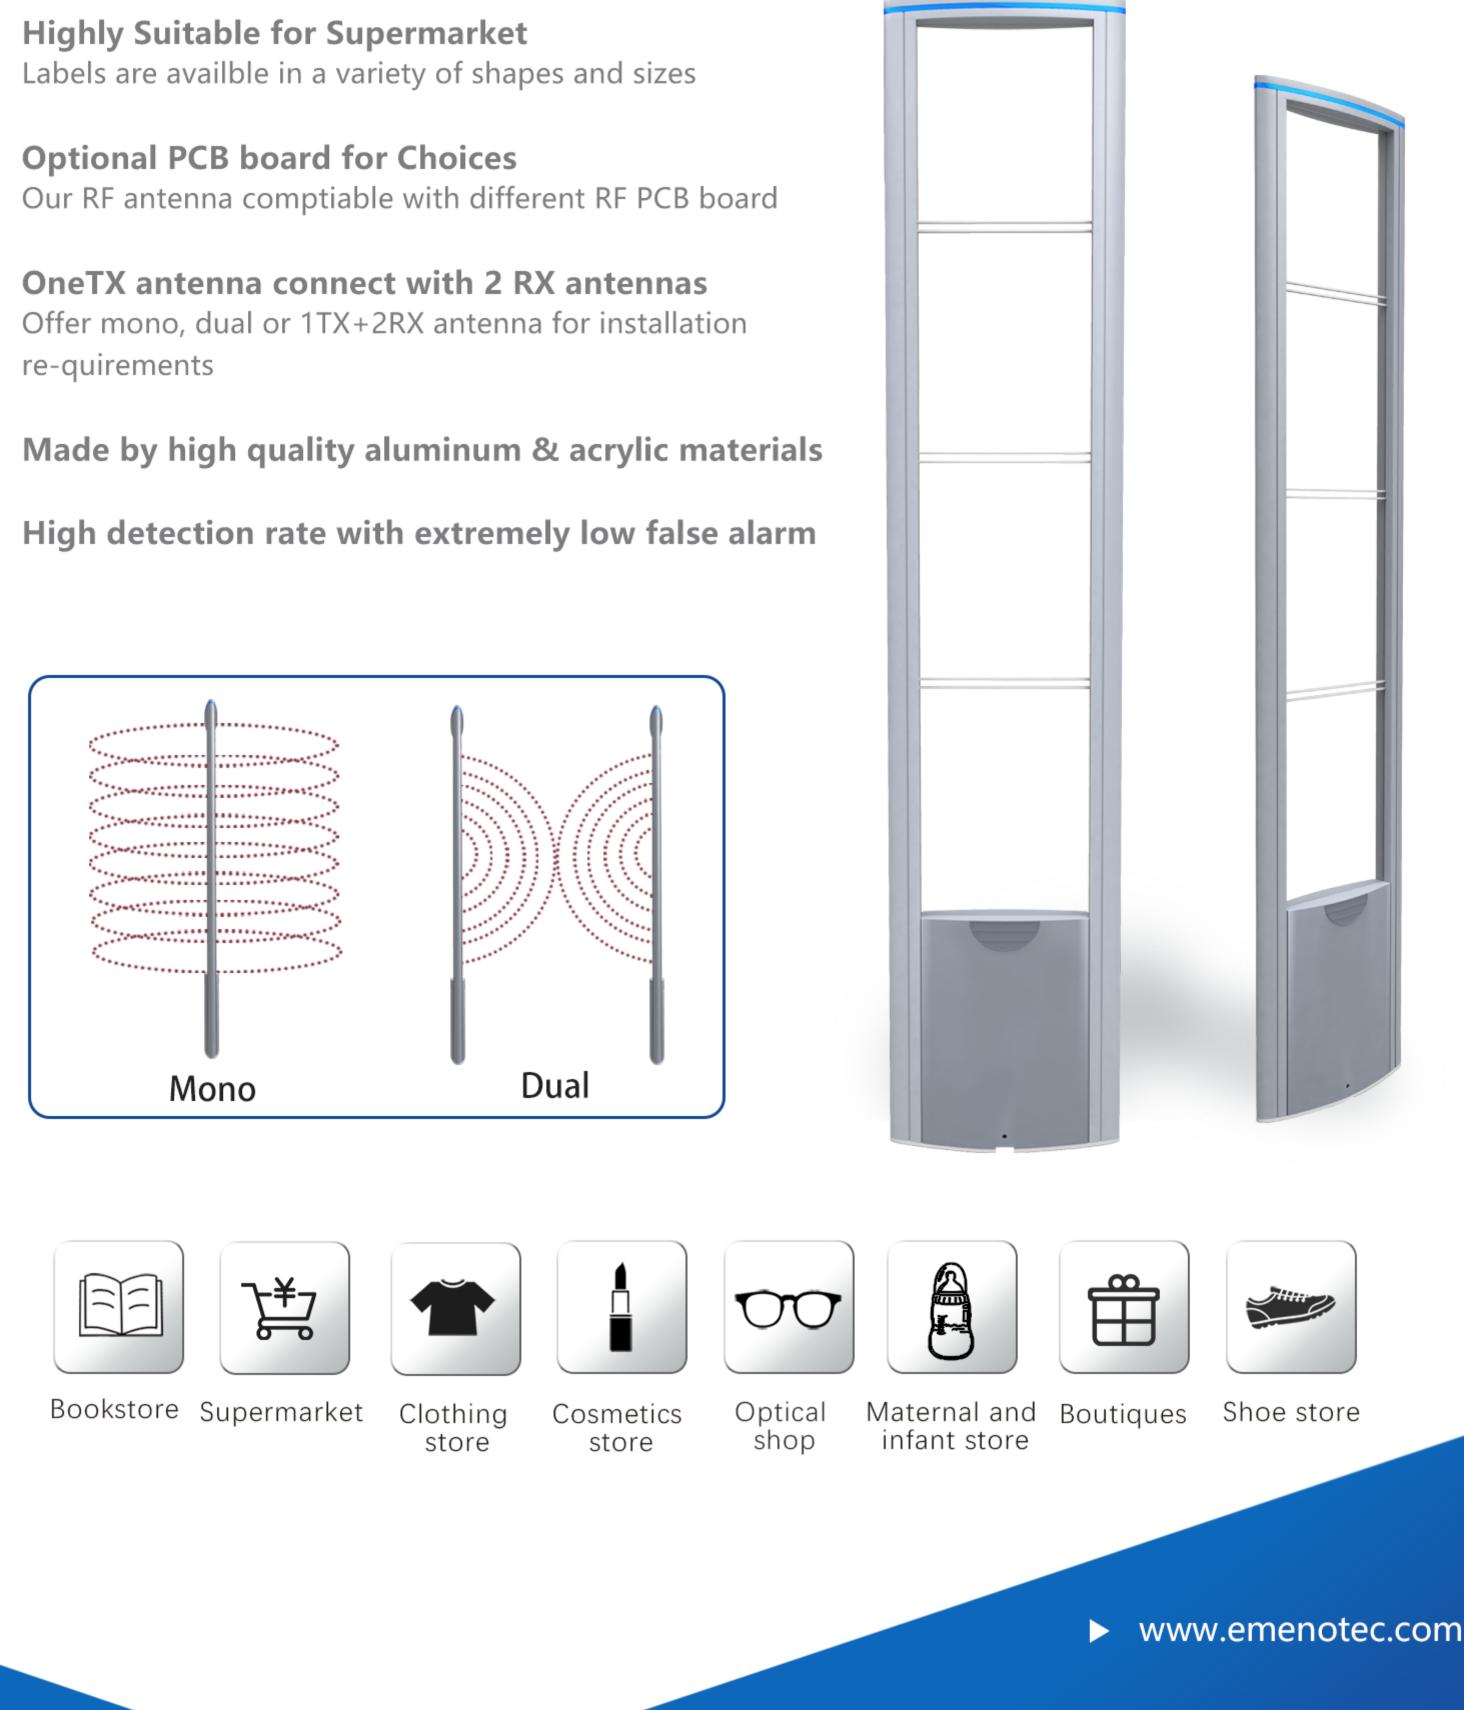

# **RF6116 Aluminum EAS Antennas**

- Highly Suitable for Supermarket
- Optional PCB board for Choices Our RF antenna comptiable with different RF PCB board
- OneTX antenna connect with 2 RX antennas Offer mono, dual or 1TX+2RX antenna for installation re-quirements
- Made by high quality aluminum & acrylic materials
- High detection rate with extremely low false alarm ٠

#### DETECTION DISTANCE

| MONO | M980 Mianboard  |  |
|------|-----------------|--|
|      | M95 Mianboard   |  |
| DUAL | 95100 Mianboard |  |
|      | TCF Mianboard   |  |

Soft Label : 0.7m; Hard Tag: 1.1m
Soft Label : 0.9m; Hard Tag: 1.3m
Soft Label : 1.4-1.5m; Hard Tag: 2.4m
Soft Label : 1.3-1.4m; Hard Tag: 2.3m