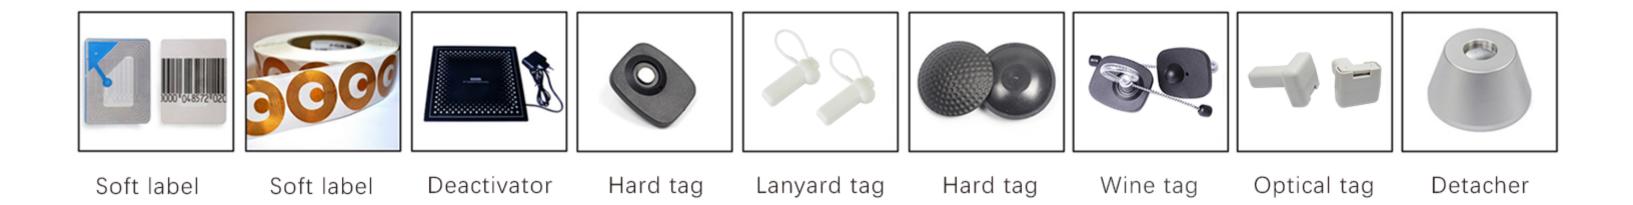

### √ RF TECHNOLOGY

## emeno®

# **RF6116 Aluminum EAS Antennas**

- Highly Suitable for Supermarket
- Optional PCB board for Choices Our RF antenna comptiable with different RF PCB board
- OneTX antenna connect with 2 RX antennas Offer mono, dual or 1TX+2RX antenna for installation re-quirements
- Made by high quality aluminum & acrylic materials
- High detection rate with extremely low false alarm ٠



#### **OPTIONAL PARTS**



#### **TECHNICAL SPECIFICATION**

| Model No.                 | RF6116               |
|---------------------------|----------------------|
| Material                  | Aluminum and Acrylic |
| Frame Color               | Gray                 |
| Frequency                 | 8.2MHZ               |
| Dimension                 | 1630*360*80mm        |
| Packaging                 | 1690*271*415mm       |
| Net / Gross weight        | 25KG/26.7KG(2pcs)    |
| Operating Voltage         | 110-220v             |
| Power Consumption         | 72w                  |
| Work Rate of Each Antenna | 10w                  |

#### DETECTION DISTANCE

| MONO | M980 Mianboard  |  |
|------|-----------------|--|
|      | M95 Mianboard   |  |
| DUAL | 95100 Mianboard |  |
|      | TCF Mianboard   |  |

Soft