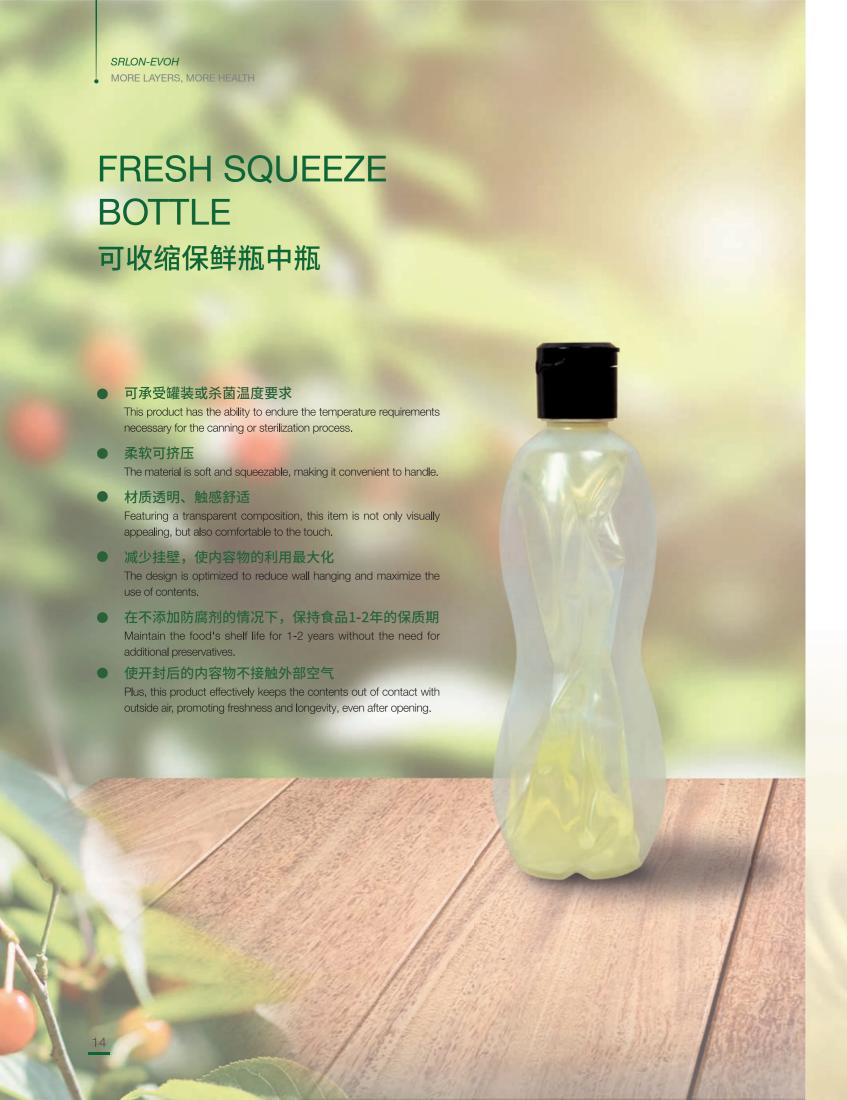

#### ⑨ 市场差异化

工艺特殊、设计多样、新颖美观、市场差 异性大。

Market differentiation: Cutting-edge technology, a wide range of innovative designs, unique aesthetic appeal, and effective market

健康0 添加 祥陇保鲜装 传统的食品包装只能保证开封前的保鲜,祥珑公司通过创新性研发,生产出自主产权的高阻隔保鲜瓶中瓶,采用可收缩高阻隔内胆,可以让保鲜技术延长至开封后。这一技术的突破,让开封后的内容物依然受到外包装保护。

Srlon has developed its own proprietary high barrier Fresh Squeeze Bottle through innovative research and development, which is a significant deviation from traditional food packaging that only preserves freshness before opening. This pioneering technology employs a shrinkable high barrier liner, extending the freshness preservation technique beyond opening. As a result, the contents remain protected within the outer packaging even after opening, making this breakthrough a remarkable advancement in the field.

STRUCTURE AND FUNCTION 结构与功能

**瓶身:** 内胆材质为 LDPE-EVOH-LDPE,让内容物不添加色素防腐剂即可保存一年 到两年、瓶身最外层采用较透明的 PP 层用来作为支撑结构。

Bottle: The interior composition features the use of LDPE-EVOH-LDPE, affording the ability to store contents for a duration of up to one to two years without the need for the addition of color-preserving agents. The external layer of the bottle comprises a transparent PP material that serves as a robust supportive structure.

**盖子:**特殊设计的单向阀盖。使内胆中的空气只能由胆内到胆外且不能反向流入,从而形成负压,随着内容物的取出内胆最终变为薄而扁的内袋竖立于瓶身中。

Cap: The cap has been thoughtfully engineered to feature a one-way valve to regulate the airflow solely from the interior of the liner to the exterior, precluding any possibility of flow reversal. As the contents are removed the inner liner eventually becomes a thin, flat inner bag standing upright in the bottle.

瓶身与瓶盖的完美搭配,使得内容物从开封到内容物取尽,色香味始终保持一致。 (尤其对氧气特敏感的内容物,单次用量少,开封后使用周期长的产品)瓶中瓶让开 封后的内容物依然受到全程保护。)

With special consideration given to products that are susceptible to oxygen exposure, have a limited single-use quantity, and have a prolonged usage span, the bottle and cap have been meticulously designed to ensure a consistent preservation of color and taste from the moment of opening to final usage. The incorporation of a bottle-in-bottle technique serves to provide ample protection for the contents throughout the entire post-opening process.