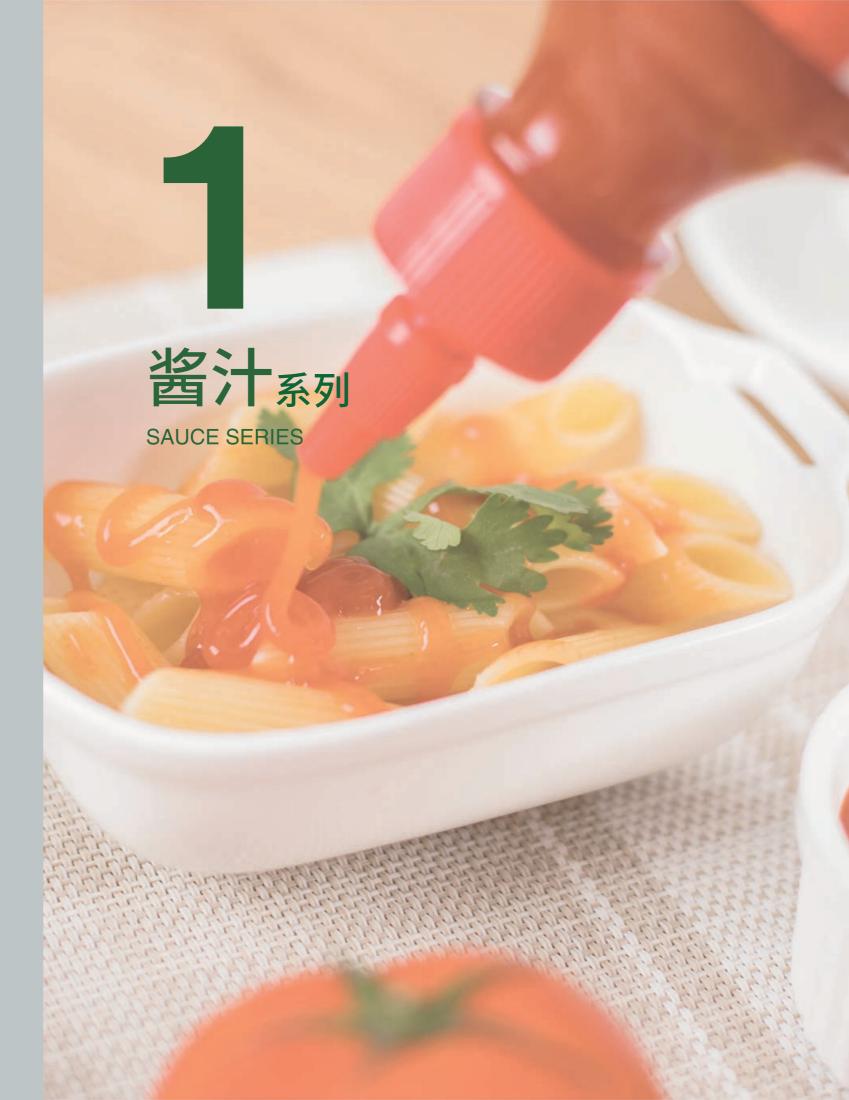

#### ❸ 柔软可挤压

瓶身柔软便于如番茄沙司、沙拉酱等酱 料快速挤出。

Soft and squeezable: The pliability of the bottle allows for expeditious dispensing of a diverse range of sauces.