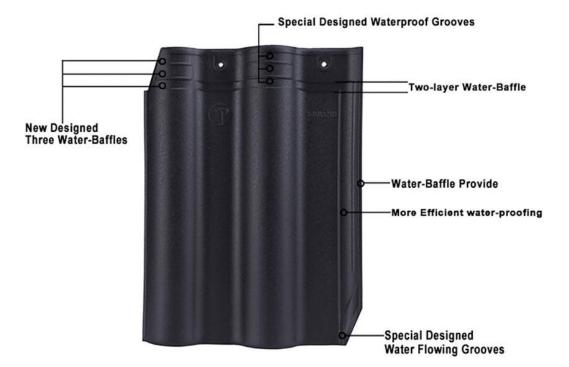

## **Details of the Glazed Ceramic Roof Tile**

Our Glazed Ceramic Roof Tile has many features like the special designed waterproof grooves, new designed three water-baffles and special designed water flowing grooves which can make the glazed ceramic roof tile more efficient water-proofing

In the backside of the glazed roof tile, the two holes on the top of glazed ceramic roof tile, which can make the installing of roof tile easier, it can be working by dry handing and save cost for customers. The 4 vertical lines greatly improve the adhesion of the glazed ceramic roof tile and the mesh type fixed design is the most distinctive and unique in the market of other roof tiles.