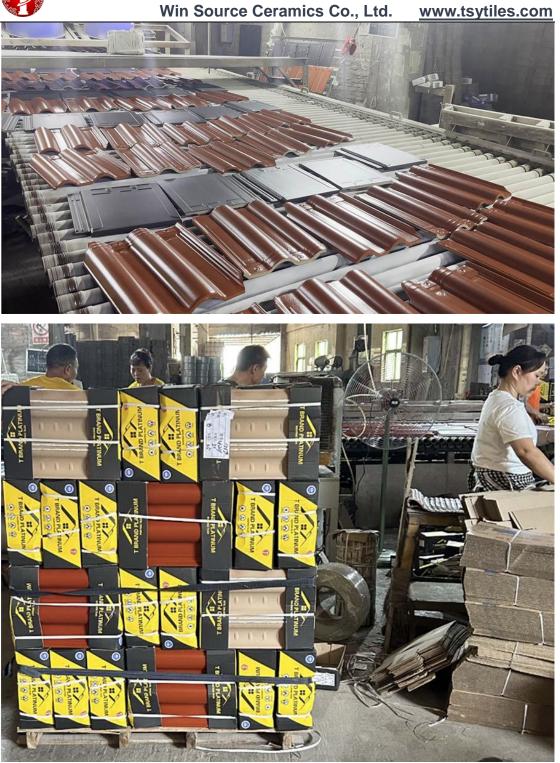

## Insepction and Packing ways of the Glazed Ceramic Roof Tile

1. Although our roof tile's is fully automated production, we still have arranged at least 5 staffs to check the roof tile's quality carefully at the production lines

- 2. There are 2 ways of the packing for our roof tile, one is to pack by rope, the other one is packing by cartons, we also heartily welcome clients to do your own brands, which can use your own cartons to pack, which will help you build a good fame for your own roof tile.
- 3. Wooden pallet packing also acceptable if you require.

Loading with pearl wool

Rope packing

# Win Source Ceramics Co., Ltd. <u>www.tsytiles.com</u>

Carton packing

Wooden pallet packing