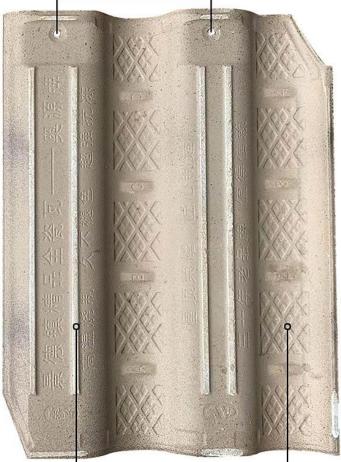

In the backside of the glazed roof tile, the two holes on the top of glazed ceramic roof tile, which can make the installing of roof tile easier, it can be working by dry handing and save cost for customers. The 4 vertical lines greatly improve the adhesion of the glazed ceramic roof tile and the mesh type fixed design is the most distinctive and unique in the market of other roof tiles.

Dry Hanging Design

This Design Greatly Improves The Adhesion of Tile

The Most Distinctive And Unique Mesh Type Fixed Design