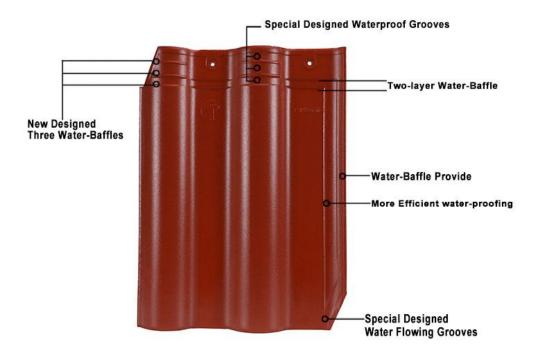

The flashing ceramic roof tile uses the unique waterproof structure. Its bottom structure of the roof tile allows rainwater to flow more smoothly and quickly, as the ceramic roof tile have a raised head that acts as a water barrier, preventing rainwater from flowing backward even on a horizontal roof. The unique dual waterproof structure makes the flashing ceramic roof tile have no worries whether they are used in strong wind and rainstorm areas or on slopes below 10  $^{\circ}$ C.