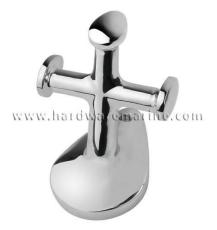

### **Stainless Steel Single Cross Head Bollard**

### **Product Details**

The single post design means that there is only one post or post and can be installed on a pier, pier or other suitable surface. Boat bollard are usually bolted or welded to the surface for stability and to prevent movement. Stainless steel single cross head bollard are commonly used in harbors, marinas and other waterfront areas to provide reliable, secure mooring points for vessels of all sizes. They play a vital role in ensuring the safety and stability of ships during berthing or loading and unloading operations.