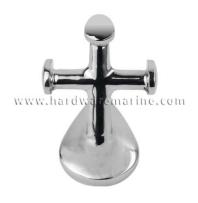

#### Single Cross Bollard Heavy Duty Marine

### Grade 316 Stainless Steel

High quality Single Cross Bollard Heavy Duty Marine Grade 316 Stainless Steel is offered by China manufacturer POWER MARINE. Buy Single Cross Bollard Heavy Duty Marine Grade 316 Stainless Steel which is of high

quality directly with low price.We are a professional Bollard manufacture for more than 25 years.Single cross bollard is commonly used on boats, yachts and docks to hold ropes. We can provide high quality products and competitive prices, and we can be good partners.

### **Product Introduction**

Chinese manufacturer POWER MARINE is committed to providing high quality Single Cross Bollard Heavy Duty Marine Grade 316 Stainless Steel. Buy Bollard which is of high quality directly with low price. The Single Cross Bollard Heavy Duty Marine Grade 316 Stainless Steel meets Marine grade, at the same time it has excellent corrosion resistance. The Bollard provides excellent stability and the design can be easily roped in place. We can provide a variety of sizes, choose according to the size of the boat and the diameter of the anchor rope.