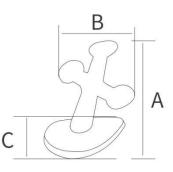

### **Product Parameter (Specification)**

| Code   | A(mm) | B(mm) | C(mm) | Size |
|--------|-------|-------|-------|------|
| PM950A | 100   | 100   | 42    | 6″   |
| PM950B | 135   | 135   | 50    | 8″   |
| PM950C | 190   | 150   | 80    | 10″  |
| PM950D | 240   | 190   | 80    | 12″  |