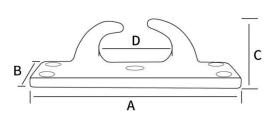

| Code   | Pair  | A mm | B mm | C mm | Dmm |
|--------|-------|------|------|------|-----|
| PM964A | Left  | 280  | 80   | 85   | 100 |
|        | Right | 280  | 80   | 85   | 100 |