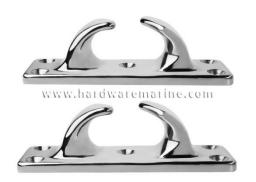

## **Product Feature And Application**

The history of 316 Stainless Steel Heavy Duty Angled Bow Chock dates back to the early days of boat building and the need for secure and reliable hardware for mooring and anchoring boats. Bow chocks are mounted on the bow of a boat and are used to guide and secure ropes or chains, preventing

#### **Product Details**

**Material:** Bow Chock made of high-quality stainless steel with excellent resistance to corrosion, rust and UV degradation.

**Inclined Design:** The 316 Stainless Steel Heavy Duty Angled Bow Chock are angled to allow a smooth transition of the rope or chain down from the deck, reducing tension and friction.