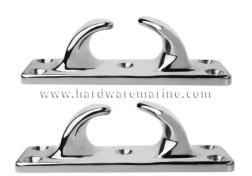

### 316 Stainless Steel Heavy Duty Angled Bow Chock

### **Product Introduction**

High quality 316 Stainless Steel Heavy Duty Angled Bow Chock is offered by China manufacturer POWER MARINE. Buy 316 Stainless Steel Heavy Duty Angled Bow Chock which is of high quality directly with low price. And we will offer you the best after-sale service and timely delivery. The Bow Chock is to provide a secure and reliable anchoring point for ropes, lines, and cables. 316 Stainless Steel Heavy Duty Angled Bow Chock has a longer service life in seawater, ultraviolet light and humid environments. The 316 Stainless Steel Heavy Duty Angled Bow Chock helps the rope to achieve a fixed effect when in use. We can provide a variety of sizes, choose according to the diameter of the anchor rope.