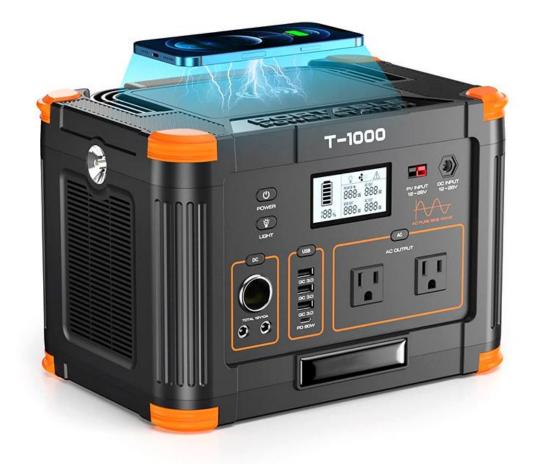

## **Product Parameter (Specification)**

| Model            |              | MT-CN1000               |
|------------------|--------------|-------------------------|
| Built-in Battery |              | 1120Wh LiFePo4          |
|                  | Solar        | 210W                    |
| Charging Power   | AC           | 250W                    |
|                  | Car Charging | 12V/10A                 |
| Continuous power |              | 1000W                   |
| Surge Power      |              | 2000W                   |
| Output ports     | AC/DC/USB    | 3*AC<br>3*Fast Charging |

Ningbo Taurus Industry Co., Ltd.

|                     |                              | 1*PD 60W<br>1*Car Cigarette<br>Lighter 12V<br>2*DC 12V |
|---------------------|------------------------------|--------------------------------------------------------|
| Material For Casing | ABS + PC                     |                                                        |
| N.W.                | 11Kg                         |                                                        |
| Dimension L*W*H(mm) | 313*230*206                  |                                                        |
| Socket              | US,JP,EU,UK,Universal socket |                                                        |
| Customized          | OEM/ODM                      |                                                        |