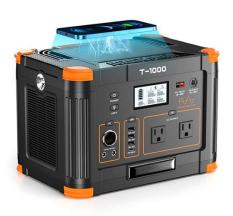

## **Product Parameter (Specification)**

| Model            |              | MT-CN1000               |
|------------------|--------------|-------------------------|
| Built-in Battery |              | 1120Wh LiFePo4          |
|                  | Solar        | 210W                    |
| Charging Power   | AC           | 250W                    |
|                  | Car Charging | 12V/10A                 |
| Continuous power |              | 1000W                   |
| Surge Power      |              | 2000W                   |
| Output ports     | AC/DC/USB    | 3*AC<br>3*Fast Charging |

Ningbo Taurus Industry Co., Ltd.

|                     |                              | 1*PD 60W<br>1*Car Cigarette<br>Lighter 12V<br>2*DC 12V |
|---------------------|------------------------------|--------------------------------------------------------|
| Material For Casing | ABS + PC                     |                                                        |
| N.W.                | 11Kg                         |                                                        |
| Dimension L*W*H(mm) | 313*230*206                  |                                                        |
| Socket              | US,JP,EU,UK,Universal socket |                                                        |
| Customized          | OEM/ODM                      |                                                        |