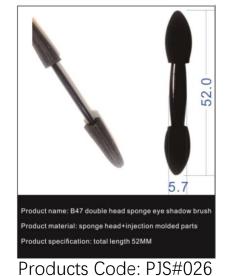

cification: total length 118MM (gross output 4.5-3MM)

#### Products Code: SF#012



## Multi functional details brush



Products Code: EB#005

Products Code: EB#007

### Products Code: EB#003



# Double headed brush







### Products Code: PJS#002



### Products Code: PJS#004



### Products Code: PJS#006





### Products Code: PJS#008



### Products Code: PJS#010



### Products Code: PJS#013





### Products Code: PJS#014



### Products Code: PJS#015



### Products Code: PJS#016



Products Code: PJS#017



### Products Code: PJS#018



### Products Code: PJS#019







6.0

Product name: B27 single head sponge eye shadow brush

Products Code: PJS#024

Product material: sponge head+injection molded parts

Product specification: total length 37MM



### Products Code: PJS#025





# **CONNECT WITH US**

### EMAIL

zero@yolybrush.com

### WEBSITE

www.yolybrush.com

### CALL US

Phone: 0523-84522999 (Su) 0760-86699189 (Yue) Fax: 0523-84911888 (Su) 0760-86699179 (Guangdong) Mobile phone: 177-5163-3999

### ADRESS

99 Jingguang Company, Tuanjie Industrial Zone, Jingjiang City, Jiangsu Province No. 6 Dongcheng Road, Pingdong Village, Sanxiang Township, Zhongshan City, Guangdong Province

# We look forward to working with you