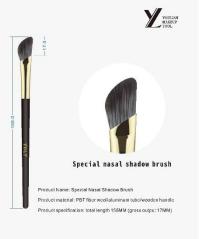

### Nasal shadow brushes

Products Code: FB#006

Products Code: FB#007

Products Code: FB#008

Products Code: FB#009

Products Code: FB#010