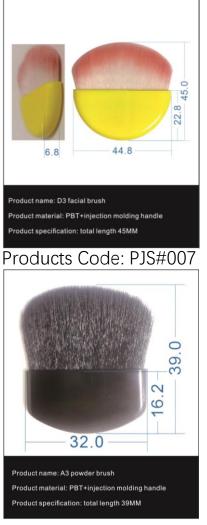

PBT Monochrome Fiber Wool/Aluminum Tube/Injection Molding Handle Product specification: Total length 128MM (gross output 14MM)

Products Code: BS#002



Product material: PBT fiber wool/aluminum tube/wooden handle Product specification: total length 151MM (gross output 7MM)

Products Code: SF#005



### Products Code: SF#006



### eyebrow brush

YOULIAN MAKEUP TOOL



Products Code: SF#007



Products Code: SF#008



Products Code: SF#009



Products Code: SF#010



Product specification: total length 118MM (gross output 4.5-3MM)

#### Products Code: SF#012



## Multi functional details brush



Products Code: EB#005

Products Code: EB#007

### Products Code: EB#003



# Double headed brush







### Products Code: PJS#002



### Products Code: PJS#004



### Products Code: PJS#006





### Products Code: PJS#008



### Products Code: PJS#010



### Products Code: PJS#013





### Products Code: PJS#014



### Products Code: PJS#015



### Products Code: PJS#016



Products Code: PJS#017



### Products Code: PJS#018



### Products Code: PJS#019







6.0

Product name: B27 single head sponge eye shadow brush

Products Code: PJS#024

Product material: sponge head+injection molded parts

Product specification: total length 37MM



### Products Code: PJS#025





# **CONNECT WITH US**

### EMAIL

zero@yolybrush.com

### WEBSITE

www.yolybrush.com

### CALL US

Phone: 0523-84522999 (Su) 0760-86699189 (Yue) Fax: 0523-84911888 (Su) 0760-86699179 (Guangdong) Mobile phone: 177-5163-3999

### ADRESS

99 Jingguang Company, Tuanjie Industrial Zone, Jingjiang City, Jiangsu Provi