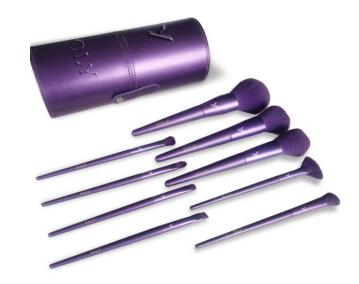

#### Purple set of brushes

- Bristles: Fiber bristles
- Mouth tube: aluminum oxide tube
- Handle: Pearlescent foam paint process on the handle

All aluminum brush set

- Bristles: high-grade fiber bristles
- Mouth tube: aluminum oxide tube
- Aluminum pole: aluminum oxide pole handle