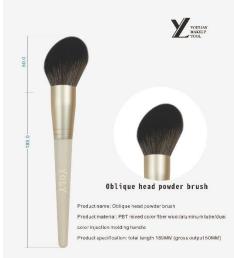

### Powder scattering brushes

Products Code: PB#001

Products Code:PB#002

Products Code: PB#003

Products Code: PB#004

Products Code: PB#006

# Beautifying brushes

YOUTJAN MAKEUP TOOL

Products Code: PB#007