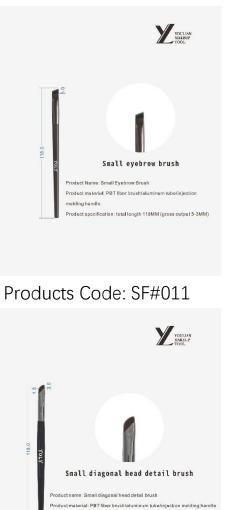

### eyebrow brush

YOULIAN MAKEUP TOOL

Products Code: SF#007

Products Code: SF#008

Products Code: SF#009

Products Code: SF#010

Product specification: total length 118MM (gross output 4.5-3MM)