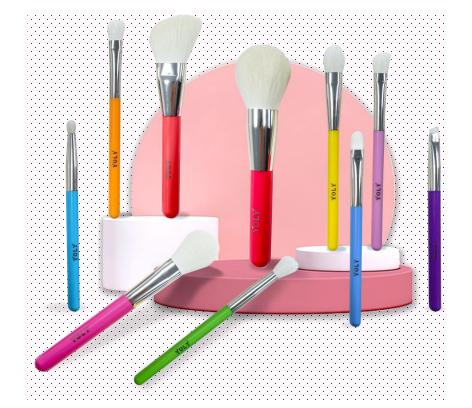

# Product category

- Professional makeup brush set
- Professional eye brush set
- Single function brush distinction
- Accessory brush

### Professional makeup brush set

- Makeup brush set is our hot product, we have so many kinds of brush set, the main materials of makeup brushes include bristles, handles and aluminum tubes. The bristles are usually made of natural hair or synthetic fibers, the handle can be made of wood or plastic, and an aluminum tube is used to connect the bristles to the handle.
- The makeup brush set can be customized with various functional brush types according to personal requirement.