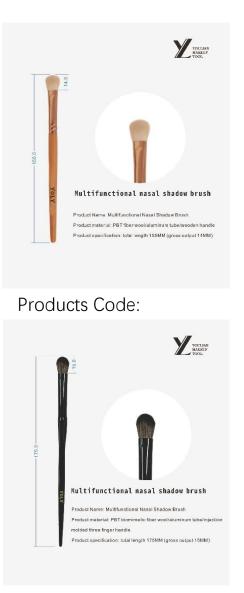

### Nasal shadow brushes

Products Code: FB#006

Products Code: FB#007

Products Code: FB#008

Products Code: FB#009

Products Code: FB#010