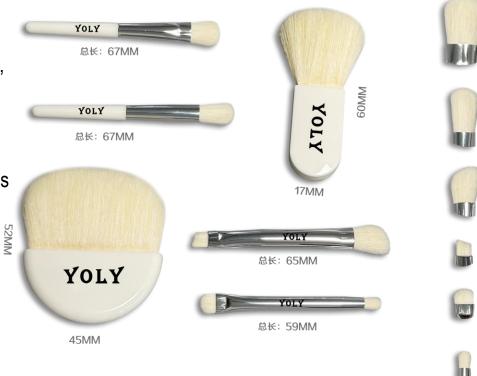

# Product category

- Professional makeup brush set
- Professional eye brush set
- Single function brush distinction
- Accessory brush

### Professional makeup brush set

- Makeup brush set is our hot product, we have so many kinds of brush set, the main materials of makeup brushes include bristles, handles and aluminum tubes. The bristles are usually made of natural hair or synthetic fibers, the handle can be made of wood or plastic, and an aluminum tube is used to connect the bristles to the handle.
- The makeup brush set can be customized with various functional brush types according to personal requirement.

#### Three-finger position six-piece brush set

- Bristles: bionic fiber bristles
- Mouth tube: aluminum oxide tube
- Handle: Injection molded handle