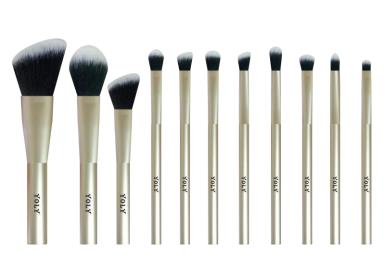

#### All-in-one gun color brush set

- Bristles: high-grade fiber bristles
- Mouth tube: aluminum oxide tube
- Handle: electroplated injection molded handle