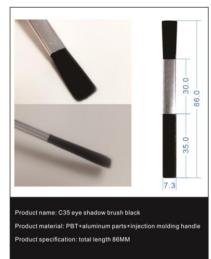

al length 128MM (gross output 14MM)

Products Code: BS#002



Product material: PBT fiber wool/aluminum tube/wooden handle Product specification: total length 151MM (gross output 7MM)

Products Code: SF#005



### Products Code: SF#006



### eyebrow brush

YOULIAN MAKEUP TOOL



Products Code: SF#007



Products Code: SF#008



Products Code: SF#009



Products Code: SF#010



Product specification: total length 118MM (gross output 4.5-3MM)

#### Products Code: SF#012



## Multi functional details brush



Products Code: EB#005

Products Code: EB#007

### Products Code: EB#003



# Double headed brush







### Products Code: PJS#002



### Products Code: PJS#004



### Products Code: PJS#006





### Products Code: PJS#008



### Products Code: PJS#010



### Products Code: PJS#013





### Products Code: PJS#014



### Products Code: PJS#015



### Products Code: PJS#016



Products Code: PJS#017



### Products Code: PJS#018



### Products Code: PJS#019







6.0

Product name: B27 single head sponge eye shadow brush

Products Code: PJS#024

Product material: sponge head+injection molded parts

Product specification: total length 37MM



### Products Code: PJS#025





# **CONNECT WITH US**

### EMAIL

zero@yolybrush.com

### WEBSITE

www.yolybrush.com

### CALL US

Phone: 0523-84522999 (Su) 0760-86699189 (Yue) Fax: 0523-84911888 (Su) 0760-86699179 (Guangdong) Mobile phone: 177-5163-3999

### ADRESS

99 Jingguang Company, Tuanjie Industrial Zone, Jingjiang City, Jiangsu Province No. 6 Dongcheng Road, Pingdong Village, Sanxiang Township, Zhongshan City, Guangdong Pro