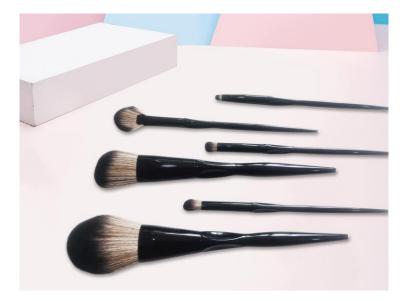

# Product category

- Professional makeup brush set
- Professional eye brush set
- Single function brush distinction
- Accessory brush

### Professional makeup brush set

- Makeup brush set is our hot product, we have so many kinds of brush set, the main materials of makeup brushes include bristles, handles and aluminum tubes. The bristles are usually made of natural hair or synthetic fibers, the handle can be made of wood or plastic, and an aluminum tube is used to connect the bristles to the handle.
- The makeup brush set can be customized with various functional brush types according to personal requirement.