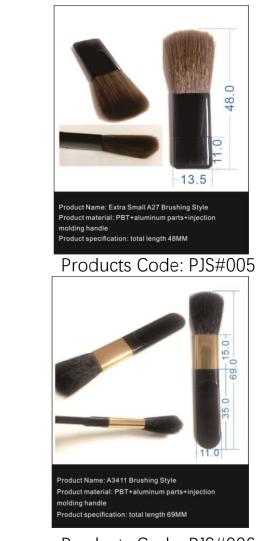

ame: concealer Product Material: PBT Monochrome Fiber Wool/Aluminum Tube/Injection Molding Handle Product specification: Total length 128MM (gross output 14MM)

Products Code: BS#002



Product material: PBT fiber wool/aluminum tube/wooden handle Product specification: total length 151MM (gross output 7MM)

Products Code: SF#005



### Products Code: SF#006



### eyebrow brush

YOULIAN MAKEUP TOOL



Products Code: SF#007



Products Code: SF#008



Products Code: SF#009



Products Code: SF#010



Product specification: total length 118MM (gross output 4.5-3MM)

#### Products Code: SF#012



## Multi functional details brush



Products Code: EB#005

Products Code: EB#007

### Products Code: EB#003



# Double headed brush







### Products Code: PJS#002



### Products Code: PJS#004



### Products Code: PJS#006





### Products Code: PJS#008



### Products Code: PJS#010



### Products Code: PJS#013





### Products Code: PJS#014



### Products Code: PJS#015



### Products Code: PJS#016



Products Code: PJS#017



### Products Code: PJS#018



### Products Code: PJS#019







6.0

Product name: B27 single head sponge eye shadow brush

Products Code: PJS#024

Product material: sponge head+injection molded parts

Product specification: total length 37MM



### Products Code: PJS#025





# **CONNECT WITH US**

### EMAIL

zero@yolybrush.com

### WEBSITE

www.yolybrush.com

### CALL US

Phone: 0523-84522999 (Su) 0760-86699189 (Yue) Fax: 0523-84911888 (Su) 0760-86699179 (Guangdong) Mobile phone: 177-5163-3999

### ADRESS

99 Jingguang Company, Tuanjie Industrial Zon