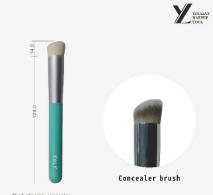

# Thumb/finger pulp concealer brush

Flat head concealer brush

Product material: PBT dual color fiber wool/aluminum tube/wooden handle

Products Code: SF#004

Product specification: total length 158MM (gross output 15MM)

Product name: flat head concealer brush

Product name: concealer Product Material: PBT Monochrome Fiber Wool/Aluminum Tube/Injection Molding Handle Product specification: Total length 128MM (gross output 14MM)