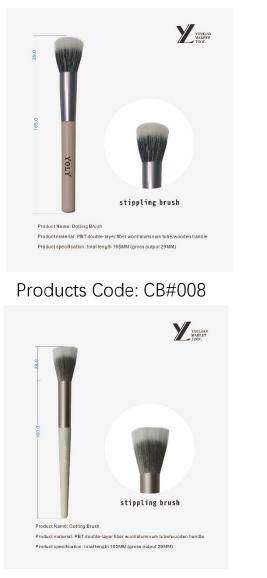

thickened aluminum tube oxidation process |
| Brush handle<br>craft material | Bubble paint process for wooden handles         |



### Powder scattering brushes



Products Code: PB#001



Products Code:PB#002



Products Code: PB#003



Products Code: PB#004



Products Code: PB#006



# Beautifying brushes

YOUTJAN MAKEUP TOOL



Products Code: PB#007



### Products Code: PB#010



Products Code: PB#008



### Products Code: CB#001



Products Code: CB#002



# Foundation make-up brush







Products Code: CB#003

YOULIAN MAKEUP TOOL



Product name: double-sided large foundation make-up brush Product material: PBT fiber wool/enlarged aluminum tube/wooden handle Product specification: total length 125MM (gross output 25MM)

Products Code: CB#006





# Stippling/powder blusher brush



### Products Code: CB#009



### Products Code: CB#010



### Products Code: CB#011



# Poduct name: Rear alumirum dol brush

Product name: Near doministration of orden Product material: PBT double-layer fiber wool/pure aluminum integrated handle Product specification: Total length 60MM (grass output 30MM)

### Products Code: FB#005



### Nasal shadow brushes



Products Code: FB#006



Products Code: FB#007



Products Code: FB#008



Products Code: FB#009



Products Code: FB#010



# Highlights brush class



Products Code: HB#001



Products Code: HB#002



Products Code: HB#003



Products Code: HB#004



Products Code: HB#005



Products Code: HB#006





# YOULIAN Eye shadow brushes



### Products Code: HB#008



Products Code: HB#009



Products Code: HB#010



Products Code: