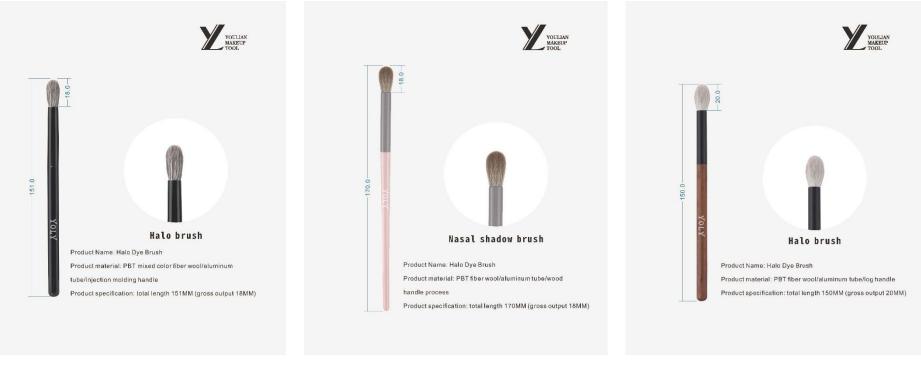

### Nasal shadow brushes

Products Code: FB#006

Products Code: FB#007

Products Code: FB#008

Products Code: FB#009

Products Code: FB#010