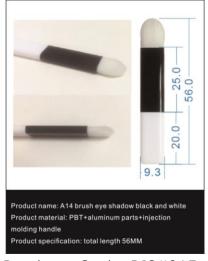

14MM)

Products Code: BS#002



Product material: PBT fiber wool/aluminum tube/wooden handle Product specification: total length 151MM (gross output 7MM)

Products Code: SF#005



### Products Code: SF#006



### eyebrow brush

YOULIAN MAKEUP TOOL



Products Code: SF#007



Products Code: SF#008



Products Code: SF#009



Products Code: SF#010



Product specification: total length 118MM (gross output 4.5-3MM)

#### Products Code: SF#012



## Multi functional details brush



Products Code: EB#005

Products Code: EB#007

### Products Code: EB#003



# Double headed brush







### Products Code: PJS#002



### Products Code: PJS#004



### Products Code: PJS#006





### Products Code: PJS#008



### Products Code: PJS#010



### Products Code: PJS#013





### Products Code: PJS#014



### Products Code: PJS#015



### Products Code: PJS#016



Products Code: PJS#017



### Products Code: PJS#018



### Products Code: PJS#019







6.0

Product name: B27 single head sponge eye shadow brush

Products Code: PJS#024

Product material: sponge head+injection molded parts

Product specification: total length 37MM



### Products Code: PJS#025





# **CONNECT WITH US**

### EMAIL

zero@yolybrush.com

### WEBSITE

www.yolybrush.com

### CALL US

Phone: 0523-84522999 (Su) 0760-86699189 (Yue) Fax: 0523-84911888 (Su) 0760-86699179 (Guangdong) Mobile phone: 177-5163-3999

### ADRESS

99 Jingguang Company, Tuanjie Industrial Zone, Jingjiang City, Jiangsu Province No. 6 Dongcheng Road, Pingdong Village, Sanxiang Township, Zhongshan City, Guangdong Province

# We look forward to wo