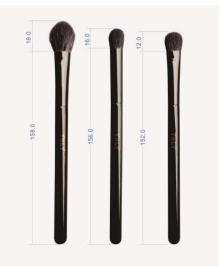

# Thumb/finger pulp concealer brush

Flat head concealer brush

Product material: PBT dual color fiber wool/aluminum tube/wooden handle

Products Code: SF#004

Product specification: total length 158MM (gross output 15MM)

Product name: flat head concealer brush

Product name: concealer Product Material: PBT Monochrome Fiber Wool/Aluminum Tube/Injection Molding Handle Product specification: Total length 128MM (gross output 14MM)