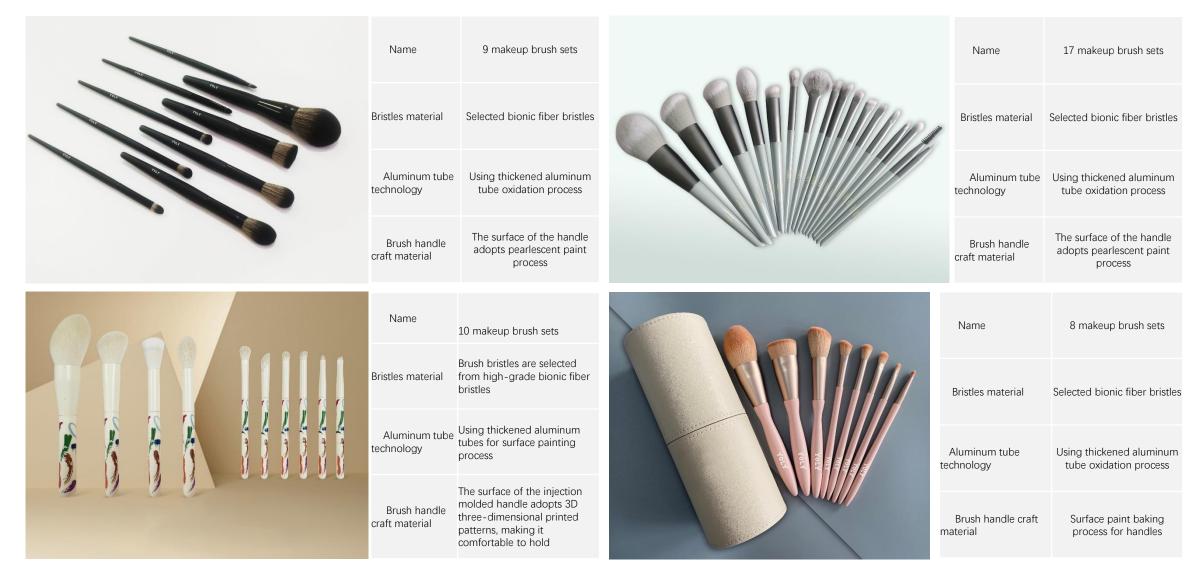

# Product category

- Professional makeup brush set
- Professional eye brush set
- Single function brush distinction
- Accessory brush

### Professional makeup brush set

- Makeup brush set is our hot product, we have so many kinds of brush set, the main materials of makeup brushes include bristles, handles and aluminum tubes. The bristles are usually made of natural hair or synthetic fibers, the handle can be made of wood or plastic, and an aluminum tube is used to connect the bristles to the handle.
- The makeup brush set can be customized with various functional brush types according to personal requirement.