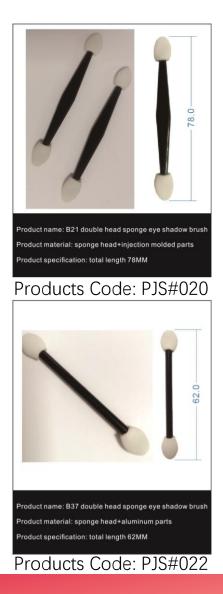

### Products Code: PJS#019

6.0

Product name: B27 single head sponge eye shadow brush

Products Code: PJS#024

Product material: sponge head+injection molded parts

Product specification: total length 37MM