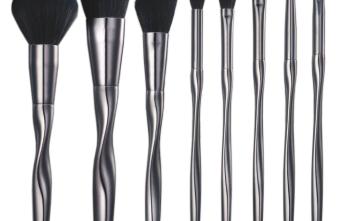

#### Wood handle brush set

- Bristles: wool/fiber bristles
- Mouth tube: aluminum oxide tube
- Handle: Log handle

|  | Name                           | 6 eye brush sets                                   | Name                           | 8 eye brush sets                                                           |
|--|--------------------------------|----------------------------------------------------|--------------------------------|----------------------------------------------------------------------------|
|  | Bristles material              | Selected fiber bristles + animal hair              | Bristles material              | Animal hair + selected fiber<br>bristles                                   |
|  | Aluminum tube<br>technology    | Using thickened aluminum tube<br>oxidation process | Aluminum tube<br>technology    | Using thickened aluminum tube oxidation process                            |
|  | Brush handle craft<br>material | Bubble paint process for wooden<br>handles         | Brush handle<br>craft material | The surface of the handle<br>adopts gradient electroplating<br>magic color |