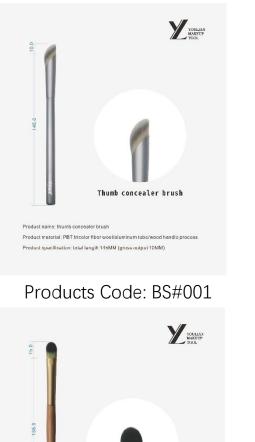

# Thumb/finger pulp concealer brush

Flat head concealer brush

Product material: PBT dual color fiber wool/aluminum tube/wooden handle

Products Code: SF#004

Product specification: total length 158MM (gross output 15MM)

Products Code: BS#002

Product material: PBT fiber wool/aluminum tube/wooden handle Product specification: total length 151MM (gross output 7MM)

Products Code: SF#005