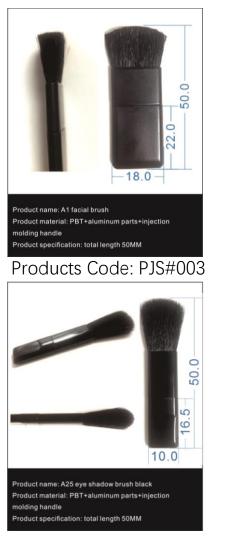

d concealer brush



Product name: concealer Product Material: PBT Monochrome Fiber Wool/Aluminum Tube/Injection Molding Handle Product specification: Total length 128MM (gross output 14MM)

Products Code: BS#002



Product material: PBT fiber wool/aluminum tube/wooden handle Product specification: total length 151MM (gross output 7MM)

Products Code: SF#005



### Products Code: SF#006



### eyebrow brush

YOULIAN MAKEUP TOOL



Products Code: SF#007



Products Code: SF#008



Products Code: SF#009



Products Code: SF#010



Product specification: total length 118MM (gross output 4.5-3MM)

#### Products Code: SF#012



## Multi functional details brush



Products Code: EB#005

Products Code: EB#007

### Products Code: EB#003



# Double headed brush







### Products Code: PJS#002



### Products Code: PJS#004



### Products Code: PJS#006





### Products Code: PJS#008



### Products Code: PJS#010



### Products Code: PJS#013





### Products Code: PJS#014



### Products Code: PJS#015



### Products Code: PJS#016



Products Code: PJS#017



### Products Code: PJS#018



### Products Code: PJS#019







6.0

Product name: B27 single head sponge eye shadow brush

Products Code: PJS#024

Product material: sponge head+injection molded parts

Product specification: total length 37MM



### Products Code: PJS#025





# **CONNECT WITH US**

### EMAIL

zero@yolybrush.com

### WEBSITE

www.yolybrush.com

### CALL US

Phone: 0523-84522999 (Su) 0760-86699189 (Yue) Fax: 0523-84911888 (Su) 0760-86699179 (Guangdong) Mobile phone: 177-5163-3999

### ADRESS

99 Jingguang C