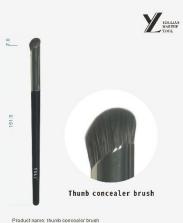

# Thumb/finger pulp concealer brush

Flat head concealer brush

Product material: PBT dual color fiber wool/aluminum tube/wooden handle

Products Code: SF#004

Product specification: total length 158MM (gross output 15MM)