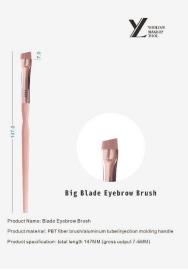

### eyebrow brush

YOULIAN MAKEUP TOOL

Products Code: SF#007

Products Code: SF#008

Products Code: SF#009

Products Code: SF#010

Product specification: total length 118MM (gross output 4.5-3MM)