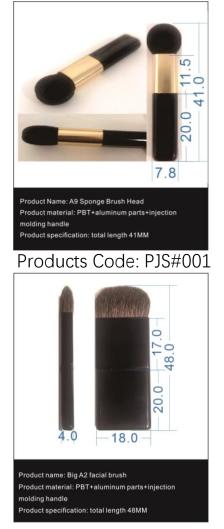

15MM)

Product name: flat head concealer brush



Product name: concealer Product Material: PBT Monochrome Fiber Wool/Aluminum Tube/Injection Molding Handle Product specification: Total length 128MM (gross output 14MM)

Products Code: BS#002



Product material: PBT fiber wool/aluminum tube/wooden handle Product specification: total length 151MM (gross output 7MM)

Products Code: SF#005



### Products Code: SF#006



### eyebrow brush

YOULIAN MAKEUP TOOL



Products Code: SF#007



Products Code: SF#008



Products Code: SF#009



Products Code: SF#010



Product specification: total length 118MM (gross output 4.5-3MM)

#### Products Code: SF#012



## Multi functional details brush



Products Code: EB#005

Products Code: EB#007

### Products Code: EB#003



# Double headed brush







### Products Code: PJS#002



### Products Code: PJS#004



### Products Code: PJS#006





### Products Code: PJS#008



### Products Code: PJS#010



### Products Code: PJS#013





### Products Code: PJS#014



### Products Code: PJS#015



### Products Code: PJS#016



Products Code: PJS#017



### Products Code: PJS#018



### Products Code: PJS#019







6.0

Product name: B27 single head sponge eye shadow brush

Products Code: PJS#024

Product material: sponge head+injection molded parts

Product specification: total length 37MM



### Products Code: PJS#025





# **CONNECT WITH US**

### EMAIL

zero@yolybrush.com

### WEBSITE

www.yolybrush.com

### CALL US

Phone: 0523-84522999 (Su) 0760-86699189 (Yue) Fax: 0523-84911888 (Su) 0760-86699179 (Guangdong) Mobile phone: 177-5163-39