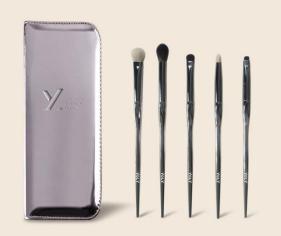

# Product category

- Professional makeup brush set
- Professional eye brush set
- Single function brush distinction
- Accessory brush

### Professional makeup brush set

- Makeup brush set is our hot product, we have so many kinds of brush set, the main materials of makeup brushes include bristles, handles and aluminum tubes. The bristles are usually made of natural hair or synthetic fibers, the handle can be made of wood or plastic, and an aluminum tube is used to connect the bristles to the handle.
- The makeup brush set can be customized with various functional brush types according to personal requirement.