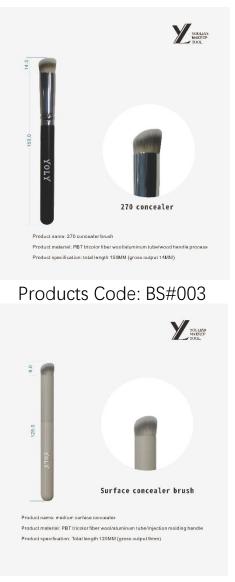

Product name: flat head concealer brush

Product name: concealer Product Material: PBT Monochrome Fiber Wool/Aluminum Tube/Injection Molding Handle Product specification: Total length 128MM (gross output 14MM)

Products Code: BS#002

Product material: PBT fiber wool/aluminum tube/wooden handle Product specification: total length 151MM (gross output 7MM)

Products Code: SF#005