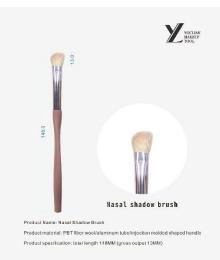

### Nasal shadow brushes

Products Code: FB#006

Products Code: FB#007

Products Code: FB#008

Products Code: FB#009

Products Code: FB#010