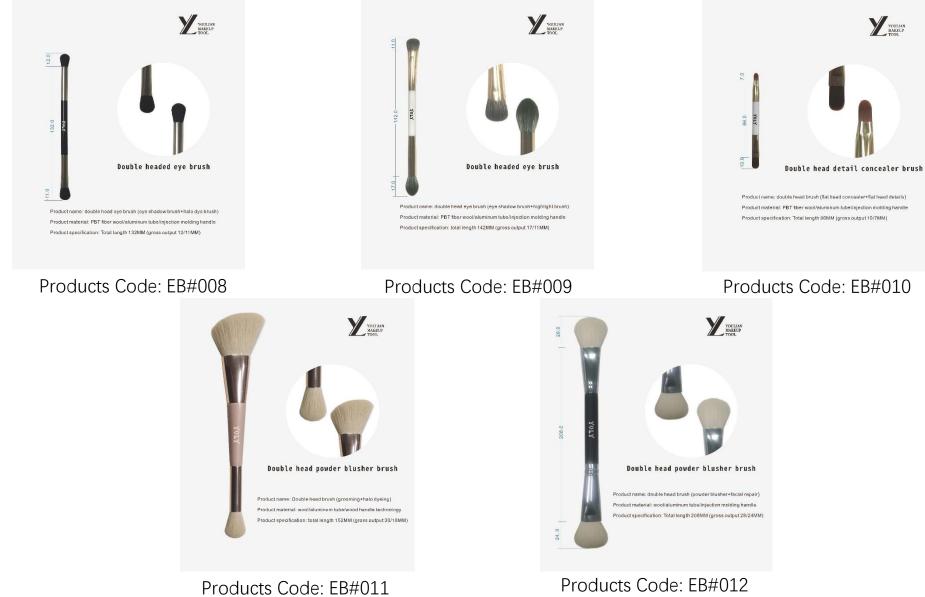

tput 15MM)

Product name: flat head concealer brush



Product name: concealer Product Material: PBT Monochrome Fiber Wool/Aluminum Tube/Injection Molding Handle Product specification: Total length 128MM (gross output 14MM)

Products Code: BS#002



Product material: PBT fiber wool/aluminum tube/wooden handle Product specification: total length 151MM (gross output 7MM)

Products Code: SF#005



### Products Code: SF#006



### eyebrow brush

YOULIAN MAKEUP TOOL



Products Code: SF#007



Products Code: SF#008



Products Code: SF#009



Products Code: SF#010



Product specification: total length 118MM (gross output 4.5-3MM)

#### Products Code: SF#012



## Multi functional details brush



Products Code: EB#005

Products Code: EB#007

### Products Code: EB#003



# Double headed brush







### Products Code: PJS#002



### Products Code: PJS#004



### Products Code: PJS#006





### Products Code: PJS#008



### Products Code: PJS#010



### Products Code: PJS#013





### Products Code: PJS#014



### Products Code: PJS#015



### Products Code: PJS#016



Products Code: PJS#017



### Products Code: PJS#018



### Products Code: PJS#019







6.0

Product name: B27 single head sponge eye shadow brush

Products Code: PJS#024

Product material: sponge head+injection molded parts

Product specification: total length 37MM



### Products Code: PJS#025





# **CONNECT WITH US**

### EMAIL

zero@yolybrush.com

### WEBSITE

www.yolybrush.com

### CALL US

Phone: 0523-84522999 (Su) 0760-86699189 (Yue) Fax: 0523-84911888 (Su) 0760-86699179 (Guangdong) Mobile phone: 177-516