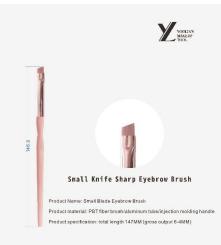

### eyebrow brush

YOULIAN MAKEUP TOOL

Products Code: SF#007

Products Code: SF#008

Products Code: SF#009

Products Code: SF#010

Product specification: total length 118MM (gross output 4.5-3MM)