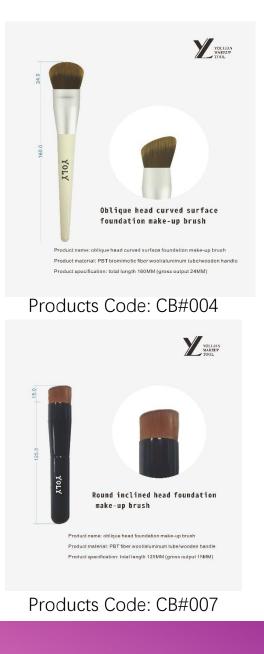

# Poduct name: Rear alumirum dol brush

Product name: Near doministration of orden Product material: PBT double-layer fiber wool/pure aluminum integrated handle Product specification: Total length 60MM (grass output 30MM)