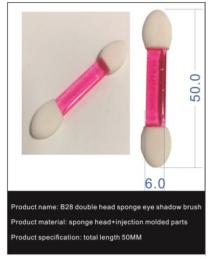

ts Code: SF#010



Product specification: total length 118MM (gross output 4.5-3MM)

#### Products Code: SF#012



## Multi functional details brush



Products Code: EB#005

Products Code: EB#007

### Products Code: EB#003



# Double headed brush







### Products Code: PJS#002



### Products Code: PJS#004



### Products Code: PJS#006





### Products Code: PJS#008



### Products Code: PJS#010



### Products Code: PJS#013





### Products Code: PJS#014



### Products Code: PJS#015



### Products Code: PJS#016



Products Code: PJS#017



### Products Code: PJS#018



### Products Code: PJS#019







6.0

Product name: B27 single head sponge eye shadow brush

Products Code: PJS#024

Product material: sponge head+injection molded parts

Product specification: total length 37MM



### Products Code: PJS#025





# **CONNECT WITH US**

### EMAIL

zero@yolybrush.com

### WEBSITE

www.yolybrush.com

### CALL US

Phone: 0523-84522999 (Su) 0760-86699189 (Yue) Fax: 0523-84911888 (Su) 0760-86699179 (Guangdong) Mobile phone: 177-5163-3999

### ADRESS

99 Jingguang Company, Tuanjie Industrial Zone, Jingjiang City, Jiangsu Province No. 6 Dongcheng Road, Pingdong Village, Sanxiang Township, Zhongshan City, Guangdong Province

# We look forward to working with you