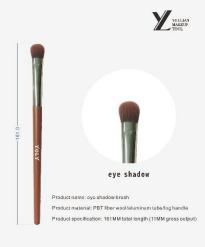

06





# Stippling/powder blusher brush



### Products Code: CB#009



### Products Code: CB#010



### Products Code: CB#011



# Poduct name: Rear alumirum dol brush

Product name: Near doministration of orden Product material: PBT double-layer fiber wool/pure aluminum integrated handle Product specification: Total length 60MM (grass output 30MM)

### Products Code: FB#005



### Nasal shadow brushes



Products Code: FB#006



Products Code: FB#007



Products Code: FB#008



Products Code: FB#009



Products Code: FB#010



# Highlights brush class



Products Code: HB#001



Products Code: HB#002



Products Code: HB#003



Products Code: HB#004



Products Code: HB#005



Products Code: HB#006





# YOULIAN Eye shadow brushes



### Products Code: HB#008



Products Code: HB#009



Products Code: HB#010



Products Code: HB#012





Products Code: EYB#001

Products Code: EYB#002

### Products Code: EYB#003

# / TOOL

# Thumb/finger pulp concealer brush



Flat head concealer brush

Product material: PBT dual color fiber wool/aluminum tube/wooden handle

Products Code: SF#004

Product specification: total length 158MM (gross output 15MM)

Product name: flat head concealer brush



Product name: concealer Product Material: PBT Monochrome Fiber Wool/Aluminum Tube/Injection Molding Handle Product specification: Total length 128MM (gross output 14MM)

Products Code: BS#002



Product material: PBT fiber wool/aluminum tube/wooden handle Product specification: total length 151MM (gross output 7MM)

Products Code: SF#005



### Products Code: SF#006



### eyebrow brush

Y