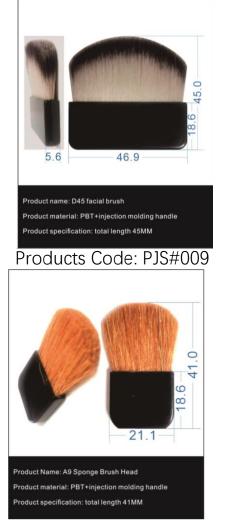

minum Tube/Injection Molding Handle Product specification: Total length 128MM (gross output 14MM)

Products Code: BS#002



Product material: PBT fiber wool/aluminum tube/wooden handle Product specification: total length 151MM (gross output 7MM)

Products Code: SF#005



### Products Code: SF#006



### eyebrow brush

YOULIAN MAKEUP TOOL



Products Code: SF#007



Products Code: SF#008



Products Code: SF#009



Products Code: SF#010



Product specification: total length 118MM (gross output 4.5-3MM)

#### Products Code: SF#012



## Multi functional details brush



Products Code: EB#005

Products Code: EB#007

### Products Code: EB#003



# Double headed brush







### Products Code: PJS#002



### Products Code: PJS#004



### Products Code: PJS#006





### Products Code: PJS#008



### Products Code: PJS#010



### Products Code: PJS#013





### Products Code: PJS#014



### Products Code: PJS#015



### Products Code: PJS#016



Products Code: PJS#017



### Products Code: PJS#018



### Products Code: PJS#019







6.0

Product name: B27 single head sponge eye shadow brush

Products Code: PJS#024

Product material: sponge head+injection molded parts

Product specification: total length 37MM



### Products Code: PJS#025





# **CONNECT WITH US**

### EMAIL

zero@yolybrush.com

### WEBSITE

www.yolybrush.com

### CALL US

Phone: 0523-84522999 (Su) 0760-86699189 (Yue) Fax: 0523-84911888 (Su) 0760-86699179 (Guangdong) Mobile phone: 177-5163-3999

### ADRESS

99 Jingguang Company, Tuanjie Industrial Zone, Jingjiang City, Jiangsu Province No. 6 Dongcheng Road, Ping