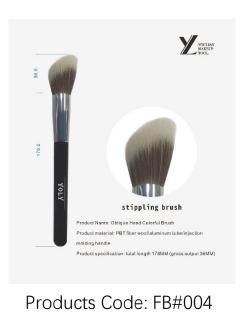

aint process for wooden handles         |



### Powder scattering brushes



Products Code: PB#001



Products Code:PB#002



Products Code: PB#003



Products Code: PB#004



Products Code: PB#006



# Beautifying brushes

YOUTJAN MAKEUP TOOL



Products Code: PB#007



### Products Code: PB#010



Products Code: PB#008



### Products Code: CB#001



Products Code: CB#002



# Foundation make-up brush







Products Code: CB#003

YOULIAN MAKEUP TOOL



Product name: double-sided large foundation make-up brush Product material: PBT fiber wool/enlarged aluminum tube/wooden handle Product specification: total length 125MM (gross output 25MM)

Products Code: CB#006





# Stippling/powder blusher brush



### Products Code: CB#009



### Products Code: CB#010



### Products Code: CB#011



# Poduct name: Rear alumirum dol brush

Product name: Near doministration of orden Product material: PBT double-layer fiber wool/pure aluminum integrated handle Product specification: Total length 60MM (grass output 30MM)

### Products Code: FB#005



### Nasal shadow brushes



Products Code: FB#006



Products Code: FB#007



Products Code: FB#008



Products Code: FB#009



Products Code: FB#010



# Highlights brush class



Products Code: HB#001



Products Code: HB#002



Products Code: HB#003



Products Code: HB#004



Products Code: HB#005



Products Code: HB#006





# YOULIAN Eye shadow brushes



### Products Code: HB#008



Products Code: HB#009



Products Code: HB#010



Products Code: HB#012





Products Code: EYB#001

Products Code: EYB#002

### Products Code: EYB#003