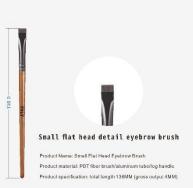

### eyebrow brush

YOULIAN MAKEUP TOOL

Products Code: SF#007

Products Code: SF#008

Products Code: SF#009

Products Code: SF#010

Product specification: total length 118MM (gross output 4.5-3MM)