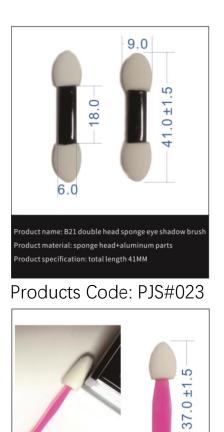

### Products Code: PJS#019

6.0

Product name: B27 single head sponge eye shadow brush

Products Code: PJS#024

Product material: sponge head+injection molded parts

Product specification: total length 37MM