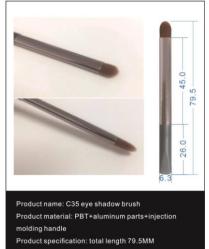

wool/aluminum tube/wooden handle Product specification: total length 151MM (gross output 7MM)

Products Code: SF#005



### Products Code: SF#006



### eyebrow brush

YOULIAN MAKEUP TOOL



Products Code: SF#007



Products Code: SF#008



Products Code: SF#009



Products Code: SF#010



Product specification: total length 118MM (gross output 4.5-3MM)

#### Products Code: SF#012



## Multi functional details brush



Products Code: EB#005

Products Code: EB#007

### Products Code: EB#003



# Double headed brush







### Products Code: PJS#002



### Products Code: PJS#004



### Products Code: PJS#006





### Products Code: PJS#008



### Products Code: PJS#010



### Products Code: PJS#013





### Products Code: PJS#014



### Products Code: PJS#015



### Products Code: PJS#016



Products Code: PJS#017



### Products Code: PJS#018



### Products Code: PJS#019







6.0

Product name: B27 single head sponge eye shadow brush

Products Code: PJS#024

Product material: sponge head+injection molded parts

Product specification: total length 37MM



### Products Code: PJS#025





# **CONNECT WITH US**

### EMAIL

zero@yolybrush.com

### WEBSITE

www.yolybrush.com

### CALL US

Phone: 0523-84522999 (Su) 0760-86699189 (Yue) Fax: 0523-84911888 (Su) 0760-86699179 (Guangdong) Mobile phone: 177-5163-3999

### ADRESS

99 Jingguang Company, Tuanjie Industrial Zone, Jingjiang City, Jiangsu Province No. 6 Dongcheng Road, Pingdong Village, Sanxiang Township, Zhongshan City, Guangdong Province

# We look forward to working with you