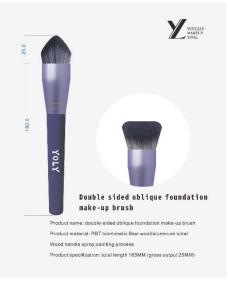

# Foundation make-up brush

Products Code: CB#003

YOULIAN MAKEUP TOOL

Product name: double-sided large foundation make-up brush Product material: PBT fiber wool/enlarged aluminum tube/wooden handle Product specification: total length 125MM (gross output 25MM)