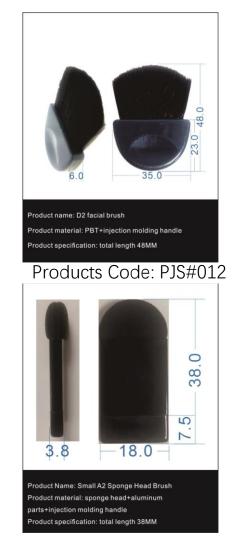

andle Product specification: Total length 128MM (gross output 14MM)

Products Code: BS#002



Product material: PBT fiber wool/aluminum tube/wooden handle Product specification: total length 151MM (gross output 7MM)

Products Code: SF#005



### Products Code: SF#006



### eyebrow brush

YOULIAN MAKEUP TOOL



Products Code: SF#007



Products Code: SF#008



Products Code: SF#009



Products Code: SF#010



Product specification: total length 118MM (gross output 4.5-3MM)

#### Products Code: SF#012



## Multi functional details brush



Products Code: EB#005

Products Code: EB#007

### Products Code: EB#003



# Double headed brush







### Products Code: PJS#002



### Products Code: PJS#004



### Products Code: PJS#006





### Products Code: PJS#008



### Products Code: PJS#010



### Products Code: PJS#013





### Products Code: PJS#014



### Products Code: PJS#015



### Products Code: PJS#016



Products Code: PJS#017



### Products Code: PJS#018



### Products Code: PJS#019







6.0

Product name: B27 single head sponge eye shadow brush

Products Code: PJS#024

Product material: sponge head+injection molded parts

Product specification: total length 37MM



### Products Code: PJS#025





# **CONNECT WITH US**

### EMAIL

zero@yolybrush.com

### WEBSITE

www.yolybrush.com

### CALL US

Phone: 0523-84522999 (Su) 0760-86699189 (Yue) Fax: 0523-84911888 (Su) 0760-86699179 (Guangdong) Mobile phone: 177-5163-3999

### ADRESS

99 Jingguang Company, Tuanjie Industrial Zone, Jingjiang City, Jiangsu Province No. 6 Dongcheng Road, Pingdong Village, Sanxiang Townshi