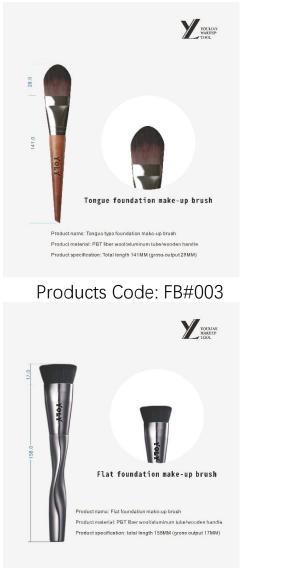

# Foundation make-up brush

Products Code: CB#003

YOULIAN MAKEUP TOOL

Product name: double-sided large foundation make-up brush Product material: PBT fiber wool/enlarged aluminum tube/wooden handle Product specification: total length 125MM (gross output 25MM)