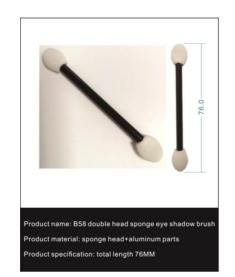

### Products Code: PJS#019

6.0

Product name: B27 single head sponge eye shadow brush

Products Code: PJS#024

Product material: sponge head+injection molded parts

Product specification: total length 37MM