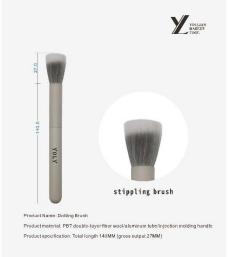

tion process |
| Brush handle<br>craft material | Bubble paint process for wooden handles         |



### Powder scattering brushes



Products Code: PB#001



Products Code:PB#002



Products Code: PB#003



Products Code: PB#004



Products Code: PB#006



# Beautifying brushes

YOUTJAN MAKEUP TOOL



Products Code: PB#007



### Products Code: PB#010



Products Code: PB#008



### Products Code: CB#001



Products Code: CB#002



# Foundation make-up brush







Products Code: CB#003

YOULIAN MAKEUP TOOL



Product name: double-sided large foundation make-up brush Product material: PBT fiber wool/enlarged aluminum tube/wooden handle Product specification: total length 125MM (gross output 25MM)

Products Code: CB#006





# Stippling/powder blusher brush



### Products Code: CB#009



### Products Code: CB#010



### Products Code: CB#011



# Poduct name: Rear alumirum dol brush

Product name: Near doministration of orden Product material: PBT double-layer fiber wool/pure aluminum integrated handle Product specification: Total length 60MM (grass output 30MM)

### Products Code: FB#005



### Nasal shadow brushes



Products Code: FB#006



Products Code: FB#007



Products Code: FB#008



Products Code: FB#009



Products Code: FB#010



# Highlights brush class



Products Code: HB#001



Products Code: HB#002



Products Code: HB#003



Products Code: HB#004



Products Code: HB#005



Products Code: HB#006





# YOULIAN Eye shadow brushes



### Products Code: HB#008



Products Code: HB#009



Products Code: HB#010



Products Code: HB#012





Products Code: EY