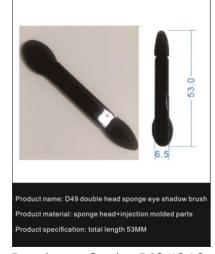

### Products Code: PJS#019

6.0

Product name: B27 single head sponge eye shadow brush

Products Code: PJS#024

Product material: sponge head+injection molded parts

Product specification: total length 37MM