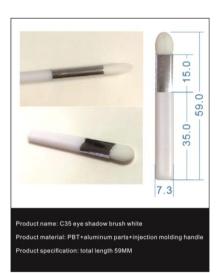

Product material: PBT fiber wool/aluminum tube/wooden handle Product specification: total length 151MM (gross output 7MM)

Products Code: SF#005



### Products Code: SF#006



### eyebrow brush

YOULIAN MAKEUP TOOL



Products Code: SF#007



Products Code: SF#008



Products Code: SF#009



Products Code: SF#010



Product specification: total length 118MM (gross output 4.5-3MM)

#### Products Code: SF#012



## Multi functional details brush



Products Code: EB#005

Products Code: EB#007

### Products Code: EB#003



# Double headed brush







### Products Code: PJS#002



### Products Code: PJS#004



### Products Code: PJS#006





### Products Code: PJS#008



### Products Code: PJS#010



### Products Code: PJS#013





### Products Code: PJS#014



### Products Code: PJS#015



### Products Code: PJS#016



Products Code: PJS#017



### Products Code: PJS#018



### Products Code: PJS#019







6.0

Product name: B27 single head sponge eye shadow brush

Products Code: PJS#024

Product material: sponge head+injection molded parts

Product specification: total length 37MM



### Products Code: PJS#025





# **CONNECT WITH US**

### EMAIL

zero@yolybrush.com

### WEBSITE

www.yolybrush.com

### CALL US

Phone: 0523-84522999 (Su) 0760-86699189 (Yue) Fax: 0523-84911888 (Su) 0760-86699179 (Guangdong) Mobile phone: 177-5163-3999

### ADRESS

99 Jingguang Company, Tuanjie Industrial Zone, Jingjiang City, Jiangsu Province No. 6 Dongcheng Road, Pingdong Village, Sanxiang Township, Zhongshan City, Guangdong Province

# We look forward to working with you