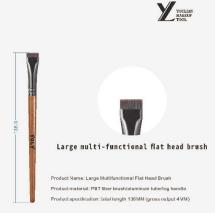

### eyebrow brush

YOULIAN MAKEUP TOOL

Products Code: SF#007

Products Code: SF#008

Products Code: SF#009

Products Code: SF#010

Product specification: total length 118MM (gross output 4.5-3MM)