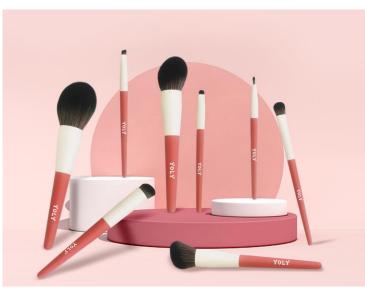

### Professional makeup brush set

- Makeup brush set is our hot product, we have so many kinds of brush set, the main materials of makeup brushes include bristles, handles and aluminum tubes. The bristles are usually made of natural hair or synthetic fibers, the handle can be made of wood or plastic, and an aluminum tube is used to connect the bristles to the handle.
- The makeup brush set can be customized with various functional brush types according to personal requirement.

#### Three-finger position six-piece brush set

- Bristles: bionic fiber bristles
- Mouth tube: aluminum oxide tube
- Handle: Injection molded handle