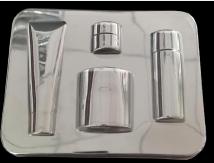

## **OUR PRODUCTS – Traditional Packaging**

Paper Packaging

PP/PE/OPP/CPE Polybag Our paper packaging is currently delivered to a variety of industries, including footwear / apparel / electronics / cosmetic / jewelry / and many more.

### **Products Preview**

Paper Packaging

PP/PE/OPP/CPE Polybag We provide a variety of plastic wrapping solutions. Materials are available in LDPE / HDPE / PP / OPP / CPE / , etc....