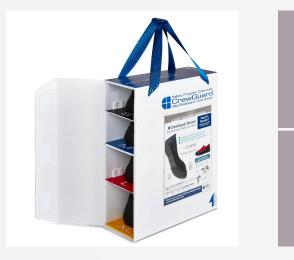

## **OUR PRODUCTS – Traditional Packaging**

Paper Packaging

PP/PE/OPP/CPE Polybag Our paper packaging is currently delivered to a variety of industries, including footwear / apparel / electronics / cosmetic / jewelry / and many more.

### **Products Preview**

Paper Packaging

PP/PE/OPP/CPE Polybag We provide a variety of plastic wrapping solutions. Materials are available in LDPE / HDPE / PP / OPP / CPE / , etc....