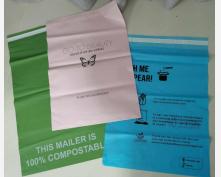

### Products Preview - Recycled Padded Paper Mailer (FSC Certified)

Introductions

Bio-degradable Packaging

> Recycled Packaging

Recycled HD Paper Card Board Packaging

Recycled PP Packaging