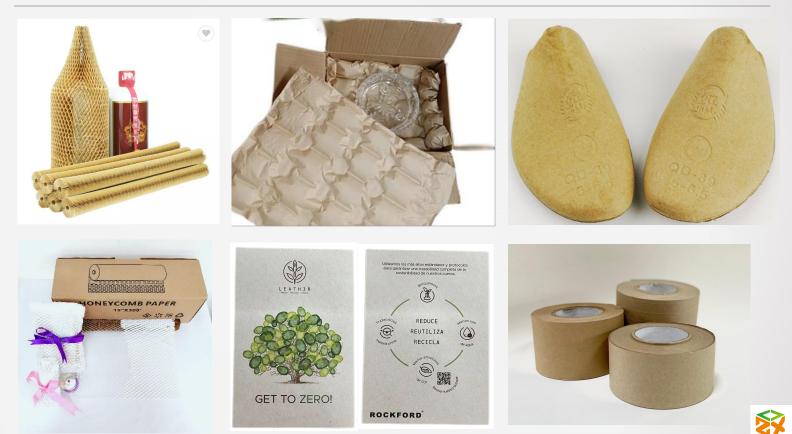

### Products Preview – Other Recycled Paper Trims (FSC Certified)

Introductions

Bio-degradable Packaging

> Recycled Packaging

Recycled HD Paper Card Board Packaging

Recycled PP Packaging

### **Product Introduction**

Introductions

Bio-degradable Packaging

> Recycled Packaging

Recycled HD Paper Card Board Packaging

> Recycled PP Packaging

Other Sustainable Trims As added service to customers, our one-stop portfolio of packaging also include sustainable options for other trims.

### Sustainable trims include:

- Recycled care labels / woven labels;
- RPET box lid / pedestal / insert, etc.;
- Recycled PP hangers and other PP injection parts.