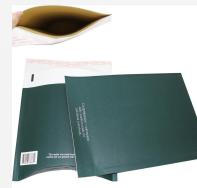

## **Products Preview - Recycled Paper Mailer** (FSC Certified)

3° 🗞

110

Qu

### Products Preview - Recycled Padded Paper Mailer (FSC Certified)

Introductions

Bio-degradable Packaging

> Recycled Packaging

Recycled HD Paper Card Board Packaging

Recycled PP Packaging