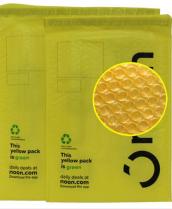

#### **Bio-degradable products include:**

Bio-degradable wrapping bag.

Products are widely applied to footwear, apparel, electronic and all kinds of industries. Common printing icons:

#### HOW LONG WILL A BAG OR FILM WITH THICKNESS 0.04MM TAKE TO BIODEGRADE?

- Under normal using conditions: the product starts to disintegrate and degrade within 10 – 12 months.
- Under industrial compostable conditions: the product can be completely degraded within 3 6 months.

#### WHAT IS REMAINING POST DEGRADATION?

Eventually it will degrade its elemental levels leaving water, carbon dioxide, and other unharmful biomass.

Recycled Packaging

Recycled HD Paper Card Board Packaging