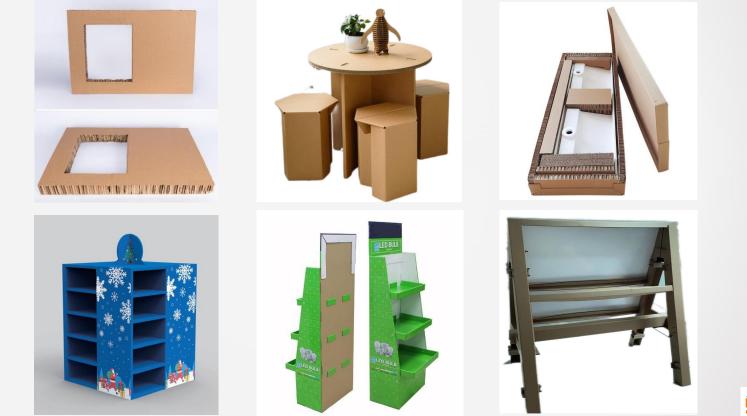

Recycled HD paper card board packaging are widely applied for display shelf, heavy and fragile products.

# **Products Preview**

Bio-degradable Packaging

> Recycled Packaging

Recycled HD Paper Card Board Packaging

Recycled PP Packaging