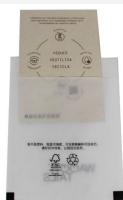

#### **Bio-degradable products include:**

Bio-degradable wrapping bag.

Products are widely applied to footwear, apparel, electronic and all kinds of industries. Common printing icons:

#### HOW LONG WILL A BAG OR FILM WITH THICKNESS 0.04MM TAKE TO BIODEGRADE?

- Under normal using conditions: the product starts to disintegrate and degrade within 10 – 12 months.
- Under industrial compostable conditions: the product can be completely degraded within 3 6 months.

#### WHAT IS REMAINING POST DEGRADATION?

Eventually it will degrade its elemental levels leaving water, carbon dioxide, and other unharmful biomass.

Recycled Packaging

Recycled HD Paper Card Board Packaging