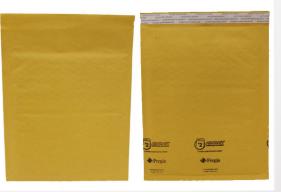

### Products Preview - Recycled Padded Paper Mailer (FSC Certified)

Introductions

Bio-degradable Packaging

> Recycled Packaging

Recycled HD Paper Card Board Packaging

Recycled PP Packaging