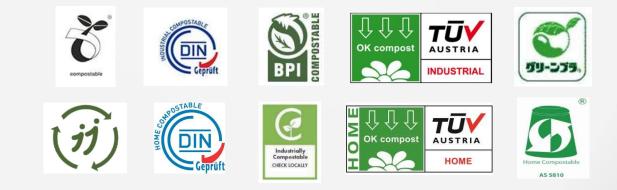

#### **Bio-degradable products include:**

Bio-degradable wrapping bag.

Products are widely applied to footwear, apparel, electronic and all kinds of industries. Common printing icons:

#### HOW LONG WILL A BAG OR FILM WITH THICKNESS 0.04MM TAKE TO BIODEGRADE?

- Under normal using conditions: the product starts to disintegrate and degrade within 10 – 12 months.
- Under industrial compostable conditions: the product can be completely degraded within 3 6 months.

#### WHAT IS REMAINING POST DEGRADATION?

Eventually it will degrade its elemental levels leaving water, carbon dioxide, and other unharmful biomass.

Recycled Packaging

Recycled HD Paper Card Board Packaging