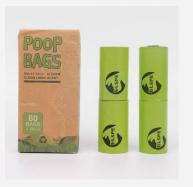

### Products Preview -Post-consumed Recycled Polybag (GRS Certified)

TALL BURGLE AND ADDRESS OF