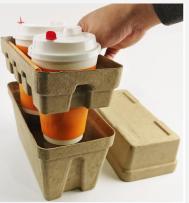

Recycled HD paper card board packaging are widely applied for display shelf, heavy and fragile products.