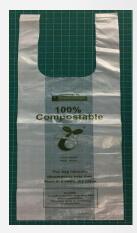

#### **Recyclable & recycled products include:**

- Recycled polybags;
- Recycled paper boxes, recycled paper tags, paper mailers, etc..

Products are applied to footwear / apparel and electronic... etc. industries.