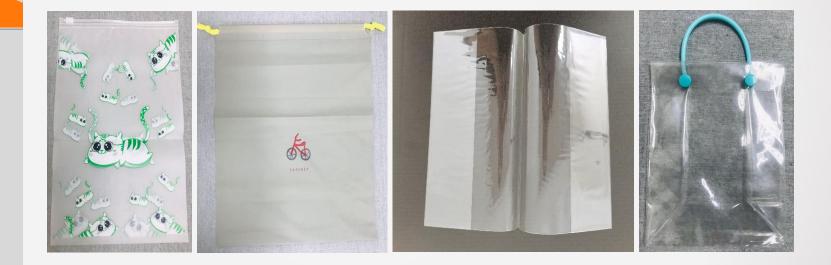

### **Products Preview**

Paper Packaging

PP/PE/OPP/CPE Polybag We provide a variety of plastic wrapping solutions. Materials are available in LDPE / HDPE / PP / OPP / CPE / , etc....

#### **Bio-degradable products include:**

Bio-degradable wrapping bag.

Products are widely applied to footwear, apparel, electronic and all kinds of industries. Common printing icons: