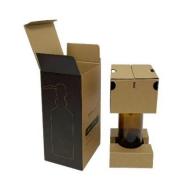

Recycled PP boxes are widely applied as turnover cartons and hard line packaging materials.