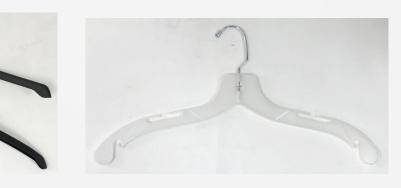

### Sustainable trims include:

- Recycled care labels / woven labels;
- RPET box lid / pedestal / insert, etc.;
- Recycled PP hangers and other PP injection parts.