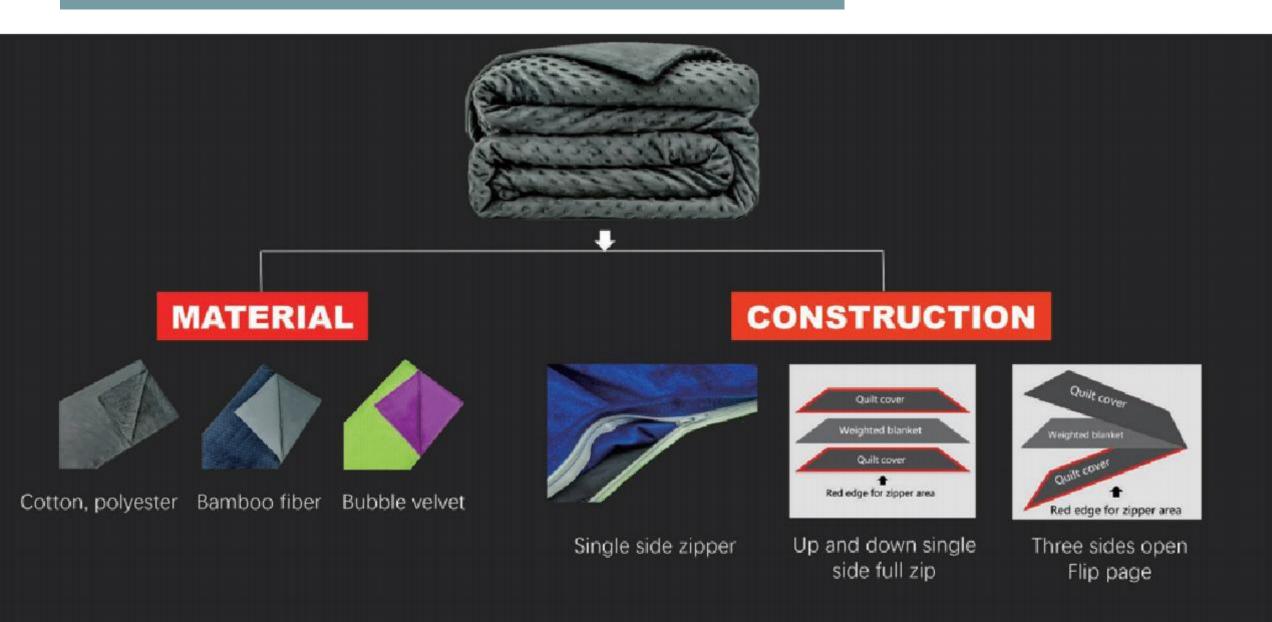

- 5.Design team
  - 6.No reason return guarantee
  - 7.One to one customer service
  - 8.Our service advantage

### WHY CHOOSE JHOME



### **WHY CHOOSE JHOME**



Skin-friendly fabric



Quilting technic



High-density glass beads



Multi-layer design

### WEIGHTED BLANKET

Minimalist



# PRITING WEIGHTED BLANKET





## WEIGHTED BLANKET

1.Enhance food digestion

2.Help sleep

3.Increase parent-child communication

4.Promote intellectual development



# BAMBOO FIBER WEIGHTED BLANKET







# MICRO FIBER WEIGHTED BLANKET













We have weighted blanket of different materials and designs.

# SHERPA WEIGHTED BLANKET

We have differentiate by crowd.



# COTTON WEIGHTED BLANKET



# PET WEIGHTED BLANKET









### FIVE AND SEVEN LAYERS CONSTRUCTION



## WEIGHTED BLANKET COVER



### **VARIOUS BLANKET OPTIONS FOR DIFFERENT BODY WEIGHT**



### VARIOUS BALNKET OPTIONS FOR DIFFERENT BED SIZE









### Twin Bed

Applicable Weighted blanket size

36X48

41X60

#### Full Bed

Applicable Weighted blanket size

48X72

### Queen Bed

Applicable Weighted blanket size

60X80

48X72

### King Bed

Applicable Weighted blanket size

80X87

88X104