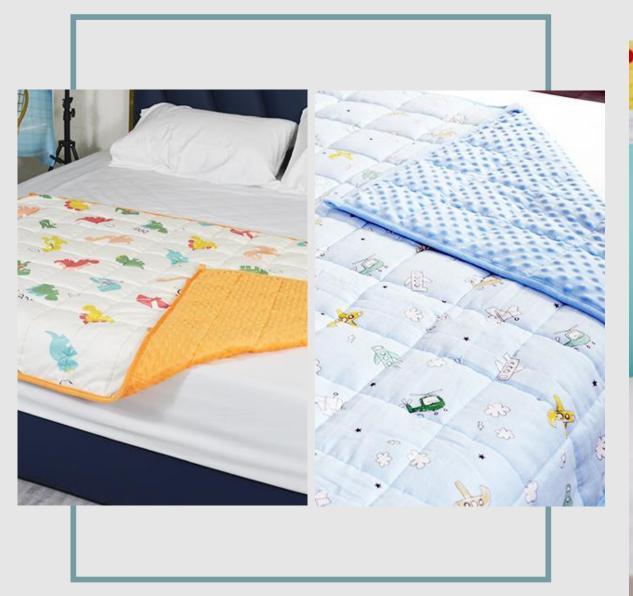

## WEIGHTED BLANKET

1.Enhance food digestion

2.Help sleep

3.Increase parent-child communication

4.Promote intellectual development