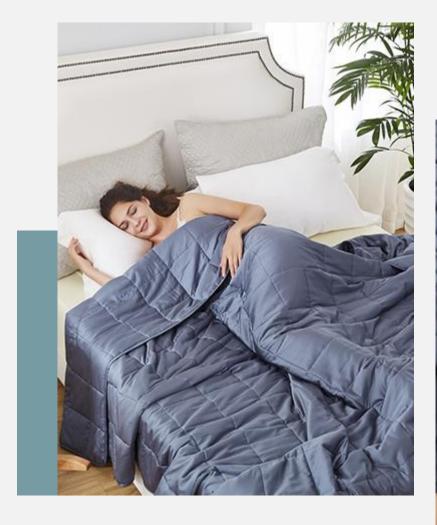

## WEIGHTED BLANKET

1.Enhance food digestion

2.Help sleep

3.Increase parent-child communication

4.Promote intellectual development