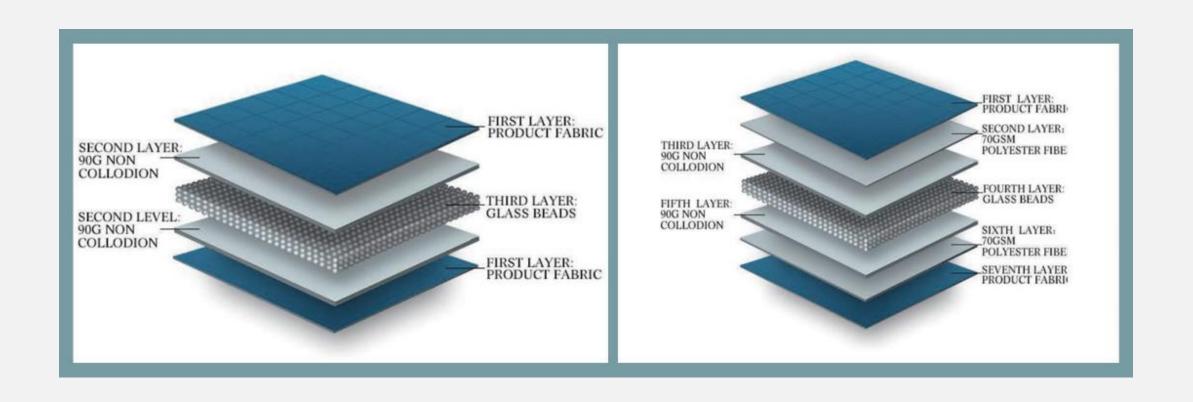

l be delivered witch in three
- 5.Design team
  - 6.No reason return guarantee
  - 7.One to one customer service
  - 8.Our service advantage

### WHY CHOOSE JHOME



### **WHY CHOOSE JHOME**



Skin-friendly fabric



Quilting technic



High-density glass beads



Multi-layer design

### WEIGHTED BLANKET

Minimalist



# PRITING WEIGHTED BLANKET





## WEIGHTED BLANKET

1.Enhance food digestion

2.Help sleep

3.Increase parent-child communication

4.Promote intellectual development



# BAMBOO FIBER WEIGHTED BLANKET







# MICRO FIBER WEIGHTED BLANKET













We have weighted blanket of different materials and designs.

# SHERPA WEIGHTED BLANKET

We have differentiate by crowd.



# COTTON WEIGHTED BLANKET



# PET WEIGHTED BLANKET









### FIVE AND SEVEN LAYERS CONSTRUCTION



## WEIGHTED BLANKET COVER



### **VARIOUS BLANKET OPTIONS FOR DIFFERENT BODY WEIGHT**



### VARIOUS BALNKET OPTIONS FOR DIFFERENT BED SIZE









### Twin Bed

Applicable Weighted blanket size

36X48

41X60

#### Full Bed

Applicable Weighted blanket size

48X72

### Queen Bed

Applicable Weighted blanket size

60X80

48X72

### King Bed

Applicable Weighted blanket size

80X87

88X104