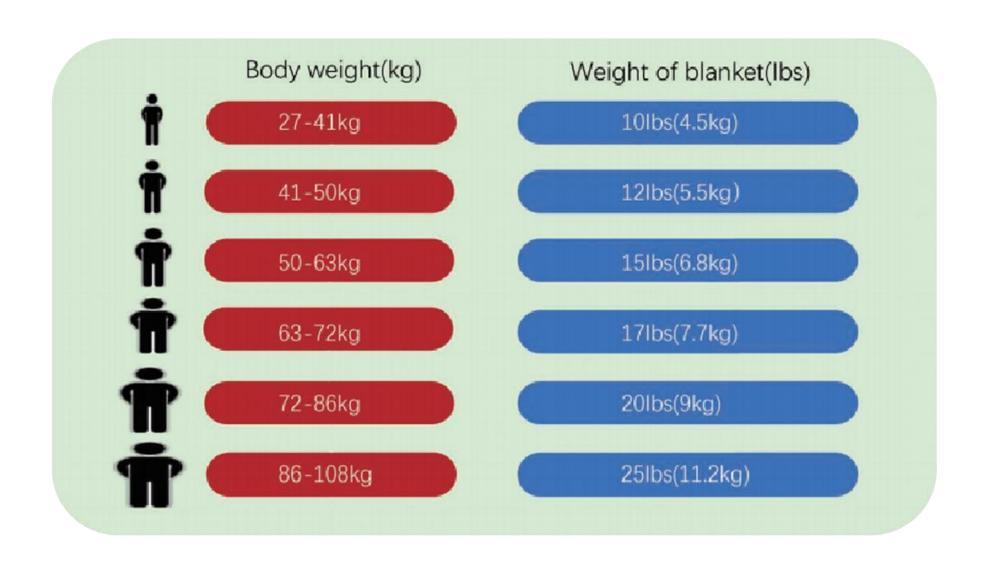

o one customer service
  - 8.Our service advantage

### WHY CHOOSE JHOME



### **WHY CHOOSE JHOME**



Skin-friendly fabric



Quilting technic



High-density glass beads



Multi-layer design

### WEIGHTED BLANKET

Minimalist



# PRITING WEIGHTED BLANKET





## WEIGHTED BLANKET

1.Enhance food digestion

2.Help sleep

3.Increase parent-child communication

4.Promote intellectual development



# BAMBOO FIBER WEIGHTED BLANKET







# MICRO FIBER WEIGHTED BLANKET













We have weighted blanket of different materials and designs.

# SHERPA WEIGHTED BLANKET

We have differentiate by crowd.



# COTTON WEIGHTED BLANKET



# PET WEIGHTED BLANKET









### FIVE AND SEVEN LAYERS CONSTRUCTION



## WEIGHTED BLANKET COVER



### **VARIOUS BLANKET OPTIONS FOR DIFFERENT BODY WEIGHT**



### VARIOUS BALNKET OPTIONS FOR DIFFERENT BED SIZE









### Twin Bed

Applicable Weighted blanket size

36X48

41X60

#### Full Bed

Applicable Weighted blanket size

48X72

### Queen Bed

Applicable Weighted blanket size

60X80

48X72

### King Bed

Applicable Weighted blanket size

80X87

88X104