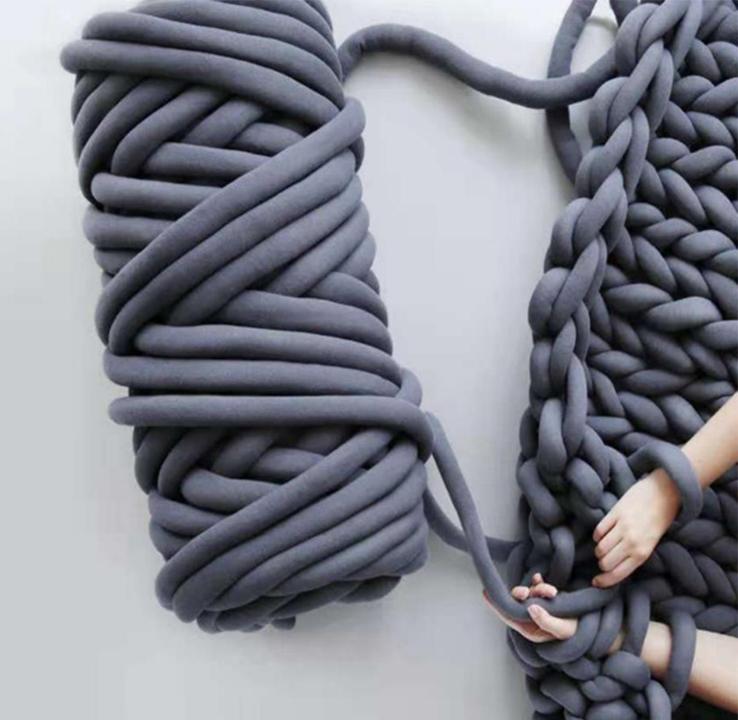

# J-I CHUNKY YARN

Cotton Polyester Acrylic Wool Bamboo fiber Chenille Various material blends

Length or thickness customization