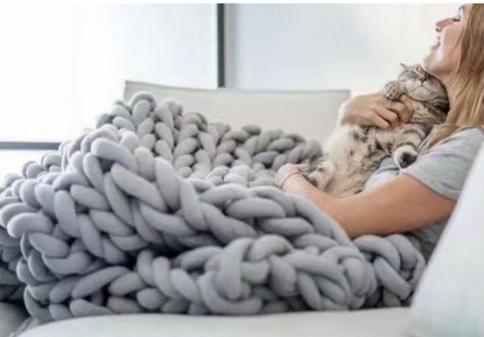

# J-I CHUNKY YARN

Cotton Polyester Acrylic Wool Bamboo fiber Chenille Various material blends

Length or thickness customization