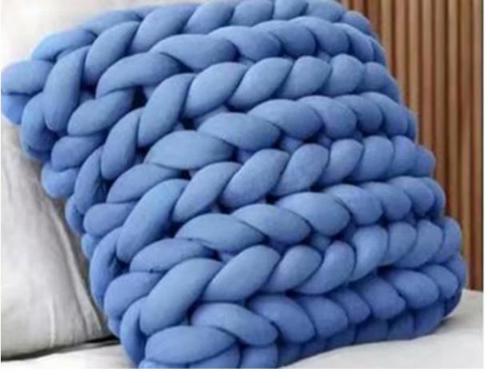

# J-I CHUNKY YARN

Cotton Polyester Acrylic Wool Bamboo fiber Chenille Various material blends

Length or thickness customization