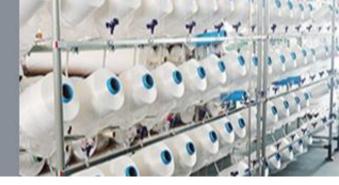

Cotton Polyester Acrylic Wool Bamboo fiber Chenille Various material blends

Length or thickness customization