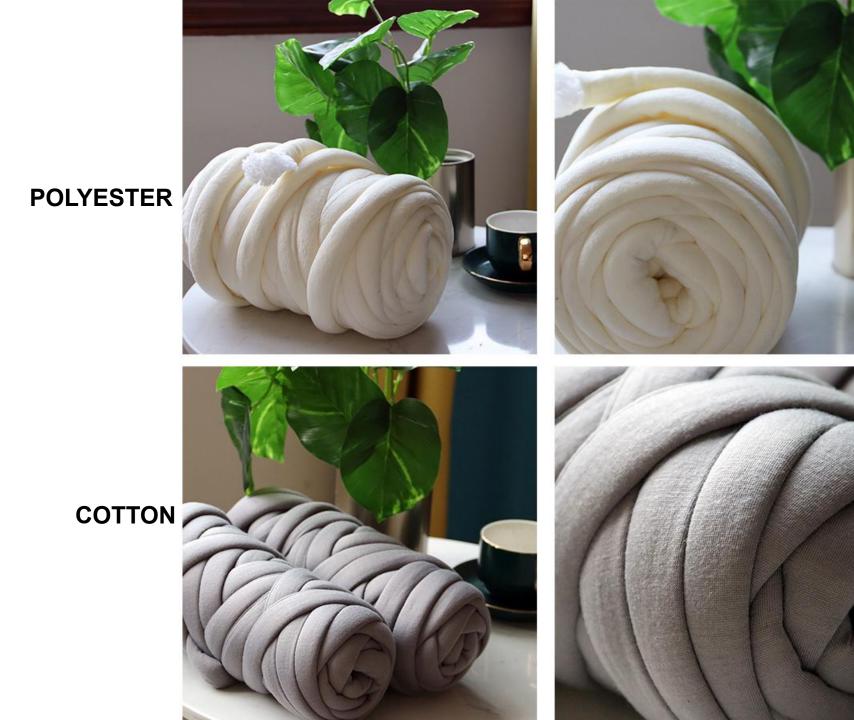

Cotton Polyester Acrylic Wool Bamboo fiber Chenille Various material blends

Length or thickness customization