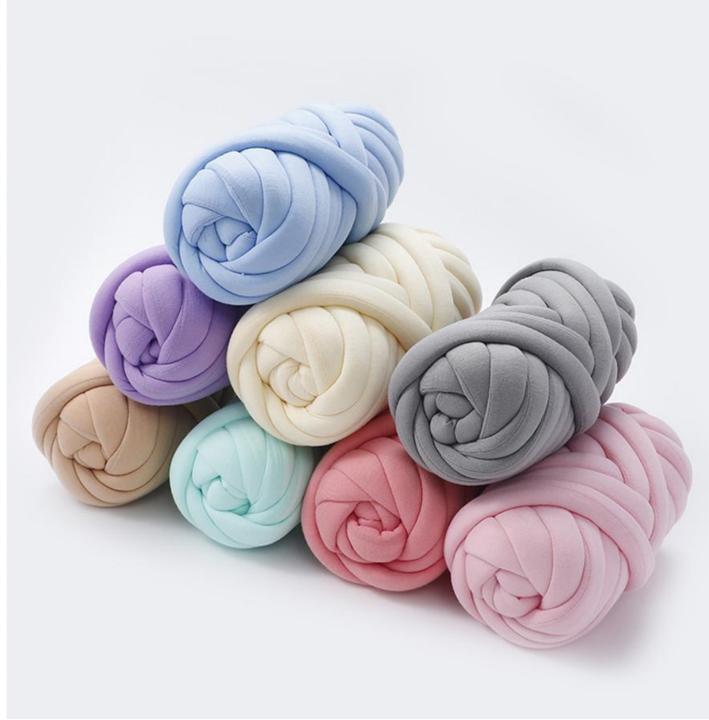

If you are not satisfied with the price of our products, we can make a product that meets your price requirements by: Adjusting the content of TPE in the raw materials or the density of the product.

Accept custom various colors Accept pantone Match the color according to the sample

Cotton Polyester Acrylic Wool Bamboo fiber Chenille Various material blends

Length or thickness customization