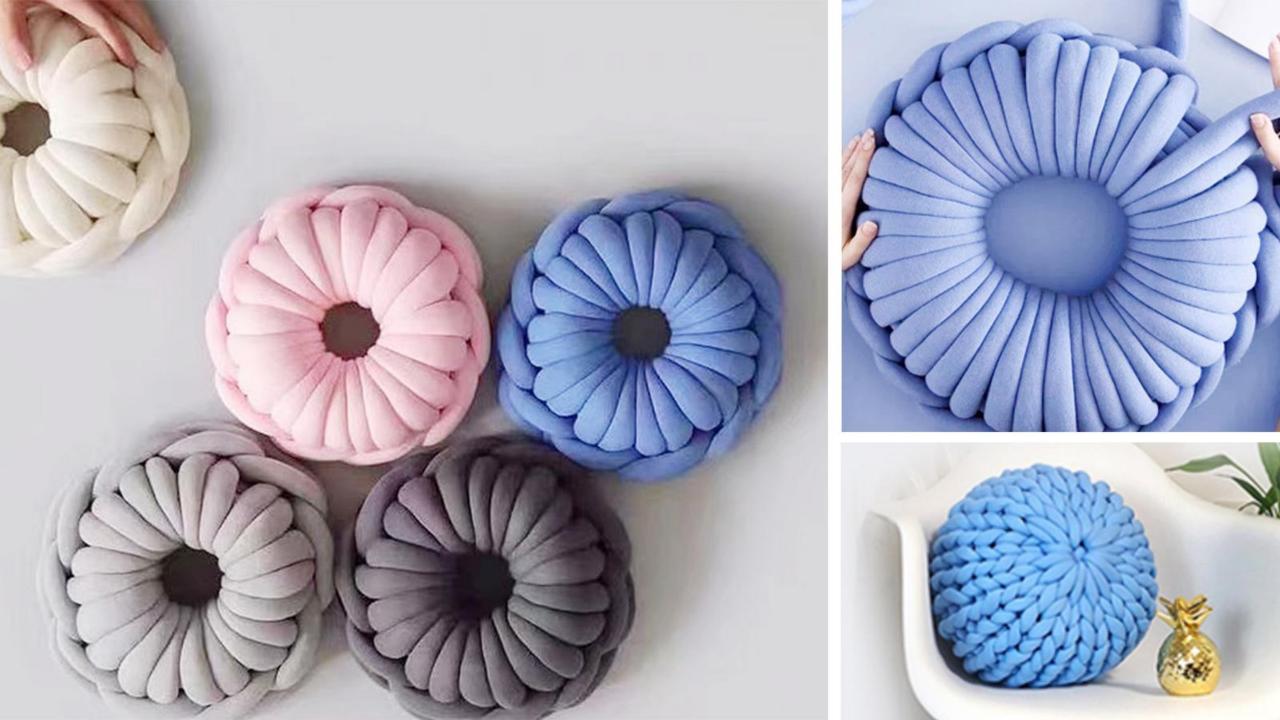

# J-I CHUNKY YARN

If you are not satisfied with the price of our products, we can make a product that meets your price requirements by: Adjusting the content of TPE in the raw materials or the density of the product.

Accept custom various colors Accept pantone Match the color according to the sample

Cotton Polyester Acrylic Wool Bamboo fiber Chenille Various material blends

Length or thickness customization