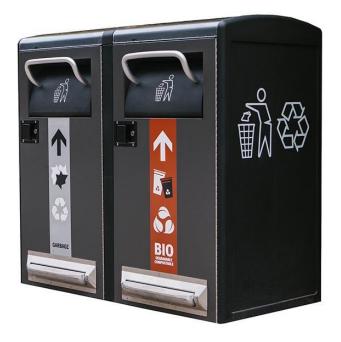

#### **Tool Cabinet Waste Bin**

As a professional Tool cabinet waste bin manufacture, you can rest assured to buy Tool cabinet waste bin from our factory and CYJY will offer you the best after-sale service and timely delivery. Tool cabinet waste bin can has wide application range, long service life, easy to clean smooth surface, no falling off, no layer. It is made of high quality cold rolled steel plate. With moisture-proof, fire-proof, anticorrosive, moth-proof, rust-proof, high temperature resistance function.

## **Tool Cabinet Waste Bin**

As a professional China **tool cabinet waste bin** manufacture, The **tool cabinet waste bin** is bright and beautiful in color, and has the characteristics of moisture-proof, fire prevention, anti-corrosion, moisture-proof, rust proof, high temperature resistance, easy to clean and not fall off, and long service life. The whole **tool cabinet waste bin** can be customized.

Trash can because to accept a variety of waste, every day is surrounded by bacteria, viruses, mold, thereby polluting the indoor environment, so it is also a very easy to hide dirt "bacterial nest". Some trash cans on the market may contain some radioactive substances or harmful volatile substances due to the unclear origin of the plastic material, which has certain health risks, but **tool cabinet waste bin** is made by cold rolled steel, with this material, trash cans not only have fewer such problems, but also easy to clean. **Tool cabinet waste bin** can be customized as a whole, so it can meet all your advertising needs, so what are you waiting for, order now!