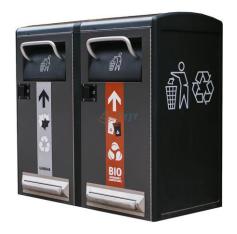

#### **Tool Cabinet Waste Bin**

As a professional Tool cabinet waste bin manufacture, you can rest assured to buy Tool cabinet waste bin from our factory and CYJY will offer you the best after-sale service and timely delivery. Tool cabinet waste bin can has wide application range, long service life, easy to clean smooth surface, no falling off, no layer. It is made of high quality cold rolled steel plate. With moisture-proof, fire-proof, anticorrosive, moth-proof, rust-proof, high temperature resistance function.

## **Tool Cabinet Waste Bin**

As a professional China **tool cabinet waste bin** manufacture, The **tool cabinet waste bin** is bright and beautiful in color, and has the characteristics of moisture-proof, fire prevention, anti-corrosion, moisture-proof, rust proof, high temperature resistance, easy to clean and not fall off, and long service life. The whole **tool cabinet waste bin** can be customized.

Trash can because to accept a variety of waste, every day is surrounded by bacteria, viruses, mold, thereby polluting the indoor environment, so it is also a very easy to hide dirt "bacterial nest". Some trash cans on the market may contain some radioactive substances or harmful volatile substances due to the unclear origin of the plastic material, which has certain health risks, but **tool cabinet waste bin** is made by cold rolled steel, with this material, trash cans not only have fewer such problems, but also easy to clean. **Tool cabinet waste bin** can be customized as a whole, so it can meet all your advertising needs, so what are you waiting for, order now!