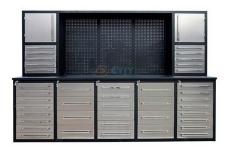

### Stainless steel multi-layer drawer workbench

The high quality stainless steel multi-layer drawer workbench produced by CYJY is sold all over the world. The stainless steel multi-layer drawer workbench is a highly durable workbench with roomy drawers, making it ideal for assembly and storing tools and parts. The overall material of the drawers tool bench is cold-rolled steel plate, the drawer is galvanized steel plate, and the countertop is made of 304 stainless steel. The drawer tool bench is flexible in size and can be customized to meet the specific needs of the user. . The tool bench features specially designed tool hooks and holders for user-friendly storage of tools. The stainless steel multi-layer drawer workbench is equipped with large tool wheels to ensure that the workbench is easily moved from one place to another. These benches are often sold at a premium, but due to their high durability and versatility, they are an ideal solution for toolboxes and workspace organization.

Stainless steel multi-layer drawer workbench with wheels and locks for easy move and safe. The surface finished is powder coated is good for waterproof and anti-corrosion in any hostile environment.

·material:cold rolling steel

# **Specifications**

| Size:           | 2850x1900x700mm                                   |
|-----------------|---------------------------------------------------|
| Steel thickness | 18gauge/1.2mm                                     |
| Lock            | KEY lock                                          |
| Color           | BLACK/BLUE/RED/GRAY/ORANGE                        |
| Handle          | Stainless                                         |
| Material:       | Cold rolled steel                                 |
| Тор             | Stainless steel                                   |
| Caster          | 6pcs 5 inch PU caster ( Optional)                 |
| Remark          | OEM&ODM are available                             |
| Function        | Storage for tools, files, home or garage supplies |
| Finished        | Powder coated                                     |