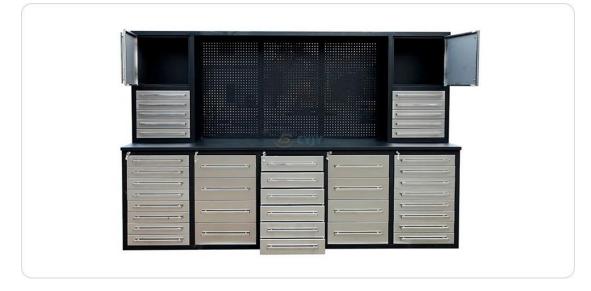

## **Product Feature And Application**

•High-density steel structure, strong durability: The frame of this stainless steel multilayer drawer workbench is usually made of high-density steel, which has better stability and durability after multiple treatments.

•Many drawers, flexible matching: 40 spacious drawers can adapt to different needs of users, and can store tools and parts of various specifications.

•Easy to use and assemble: The table components are simple in structure, easy to use and assemble. Just follow the instructions to complete the installation.

•Safe and stable: The workbench is equipped with adjustable feet, which can ensure the stability and safety of the workbench during use.

•Humanized design: Stainless steel multi-layer drawer workbenches are usually also equipped with a variety of humanized designs, such as label marking, digital coding, etc., to help users better use and organize tools and parts.

-Large capacity: The workbench has 40 drawers with a very large storage capacity, which is very suitable for

places where a large number of tools and parts need to be stored.