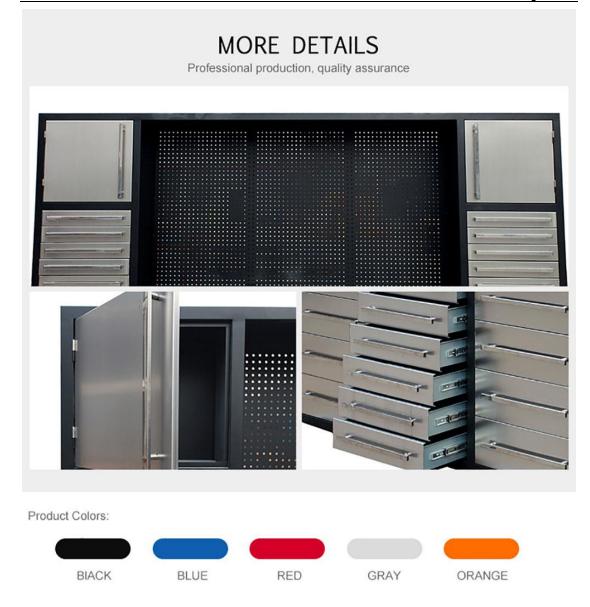

# **Specifications**

| Size:           | 2850x1900x700mm                                   |
|-----------------|---------------------------------------------------|
| Steel thickness | 18gauge/1.2mm                                     |
| Lock            | KEY lock                                          |
| Color           | BLACK/BLUE/RED/GRAY/ORANGE                        |
| Handle          | Stainless                                         |
| Material:       | Cold rolled steel                                 |
| Тор             | Stainless steel                                   |
| Caster          | 6pcs 5 inch PU caster ( Optional)                 |
| Remark          | OEM&ODM are available                             |
| Function        | Storage for tools, files, home or garage supplies |
| Finished        | Powder coated                                     |

# Product Details of Stainless steel multi-layer drawer

### workbench

The stainless steel multi-layer drawer workbench is usually used in occasions where a large number of tools, parts or other items need to be stored, such as auto repair shops, machinery manufacturing plants, warehouses, etc. This workbench has plenty of space and drawers to help users better organize and arrange tools and parts to improve work efficiency. When using a stainless steel multi-layer drawer workbench, you need to pay attention to the following points: