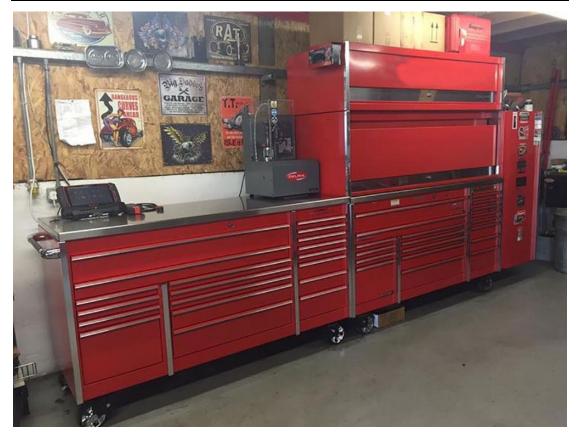

#### stainless steel metal mobile tool cabinet

The high quality stainless steel metal rolling tool cabinet is a versatile storage solution designed to meet every need. It is made of high quality stainless steel with excellent durability and corrosion resistance to ensure long-term use without rust or corrosion. The stainless steel metal mobile tool cabinet can be widely used in garages, workshops, factories, warehouses and other workplaces to provide users with convenient storage space for tools and equipment. It features multiple drawers and lockers that can be customized to the user's needs and preferences. Whether storing hand tools, power tools, screws, or other materials, this tool cabinet provides a safe, uncluttered, and easily accessible storage solution.

In addition, the stainless steel metal rolling tool cabinet also has a modern appearance design, which is both beautiful and practical. The smooth surface of stainless steel material is easy to clean, which can keep the cabinet clean and hygienic.