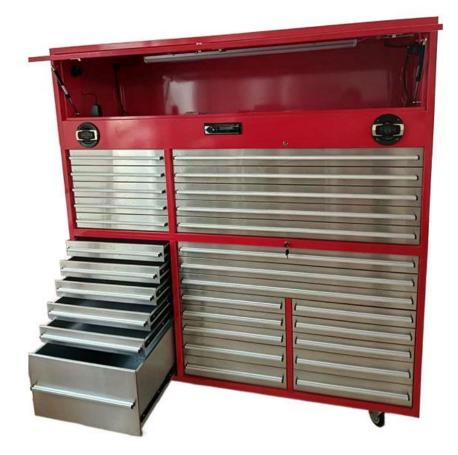

be widely used in garages, workshops, factories, warehouses and other workplaces to provide users with convenient storage space for tools and equipment. It features multiple drawers and lockers that can be customized to the user's needs and preferences. Whether storing hand tools, power tools, screws, or other materials, this tool cabinet provides a safe, uncluttered, and easily accessible storage solution.

In addition, the stainless steel metal rolling tool cabinet also has a modern appearance design, which is both beautiful and practical. The smooth surface of stainless steel material is easy to clean, which can keep the cabinet clean and hygienic.



www.chrecary.com



Qingdao Chrecary International Trade Co., Ltd.





# **Stainless Steel Metal Mobile Tool Cabinet Specifications**



| Size:           | 1800*900*650 mm                                 |
|-----------------|-------------------------------------------------|
| Steel thickness | 18 gauge / 1.2 mm                               |
| Lock            | 5 pcs Key lock                                  |
| Color           | Black/Blue/Red/Gray/Orange<br>custom production |
| Handle          | Aluminum                                        |
| Material:       | Cold rolled steel                               |

Qingdao Chrecary International Trade Co., Ltd.



| -               |      |                        |        |  |  |
|-----------------|------|------------------------|--------|--|--|
| Caster          | 1:   | 2 PCs 5 inch PU caster |        |  |  |
| Remark          | С    | OEM ODM OBM            |