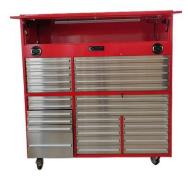

### Stainless steel metal mobile tool cabinet for various tools,

### stainless steel metal mobile tool cabinet without tools