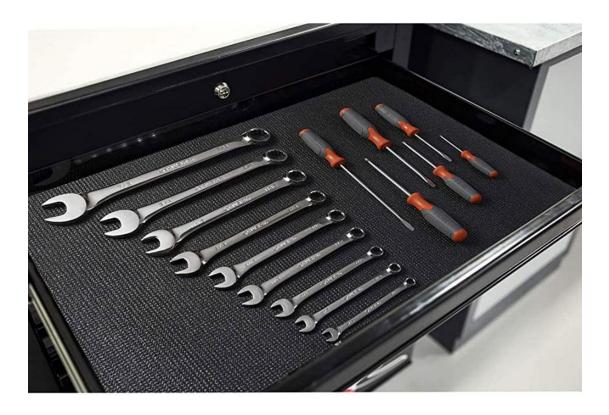

rails and locking systems. This helps to prolong the service life of the tool cabinet and ensure its normal operation.

Qingdao Chrecary International Trade Co., Ltd.



If any damage or malfunction is found in the tool cabinet, please stop using it immediately and repair or replace the parts as soon as possible. Do not use damaged tool cabinets to avoid further damage or safety risks.

Please note that these are only some suggestions and precautions, and the specific use and safety measures may vary depending on the product model and specification. Before using the tool cabinet, please read and observe the relevant instructions and safety precautions carefully.

### Stainless steel metal mobile tool cabinet for various tools,

### stainless steel metal mobile tool cabinet without tools



## FAQ

#### **Q: What is your product positioning?**

A:Functional positioning: First of all, the functionality of the stainless steel metal mobile tool cabinet is its most important positioning. It needs to be able to safely and effectively store and manage a variety of tools and devices. We offer drawers and storage compartments in various sizes to accommodate different tool sizes and types, as well as locks and other security features to protect tools from loss or theft.

Durability and quality stainless steel metal mobile tool cabinet usually need to withstand the test of time and use, so the durability and quality of products are also important positioning direction. We use corrosion-resistant materials such as stainless steel or cold-Qingdao Chrecary International Trade Co., Ltd.