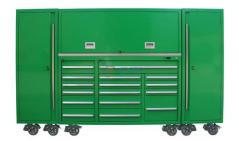

# Soldering Roll Tool Chest - A Sharp Tool for Efficient Welding Jobs!

Product introduction: The **soldering roll tool chest** is made of durable steel, with a strong and durable structure, which can withstand the challenges of various working environments. It is carefully designed inside and equipped with a variety of welding tools, such as welding guns, pliers, cutting torches, etc., to meet your various needs in the welding process. In addition, the tool box features ample storage space to conveniently store and organize a variety of welding accessories and materials.

Size: 2900\*1850\*750 mm

Qingdao Chrecary International Trade Co., Ltd.

Tel: +86-13791983493 E-mail: erica@chrecary.com

| Steel thickness | 16 gauge / 1.5 mm                            |
|-----------------|----------------------------------------------|
| Lock            | 6 pcs Key lock                               |
| Color           | Black/Blue/Red/Gray/Orange custom production |
| Handle          | Aluminum                                     |
| Material:       | Cold rolled steel                            |
| Caster          | 12 PCs 5 inch PU caster                      |
| Remark          | OEM ODM OBM                                  |
| Function        | Storage for tools                            |
| Finished        | Powder coated                                |