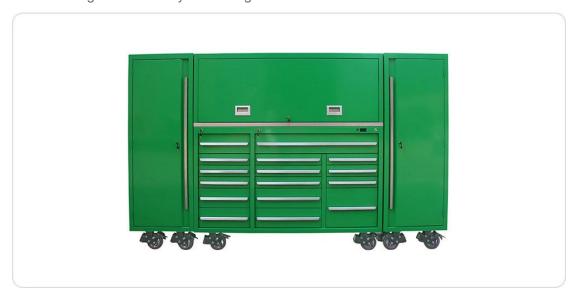

#### Product Colors:

Precautions for use: Before using the **soldering roll tool chest**, please be sure to read the instruction manual and follow the operation guide. Please pay attention to safety when using, ensure that the surrounding environment is well ventilated, and avoid operating near fire sources and flammable materials. After use, please return the tool and keep it in a safe place to ensure convenience and safety for the next use.