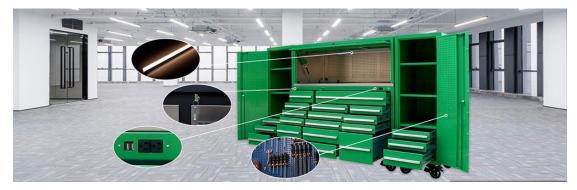

## 2. What tools are in the toolbox?

The tool box contains common welding tools such as welding torch, pliers, cutting torch, welding mask, and some auxiliary tools required for assembly and maintenance.