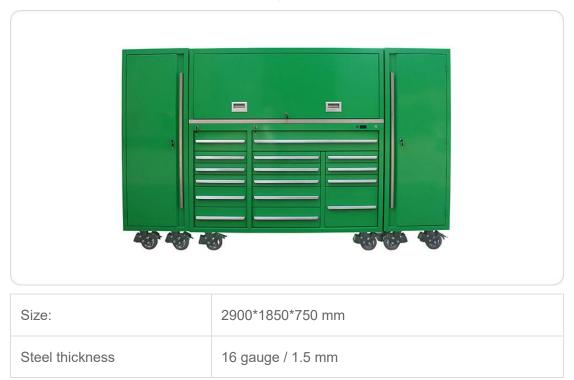

Qingdao Chrecary International Trade Co., Ltd.

| Lock            | 6 pcs Key lock                                  |
|-----------------|-------------------------------------------------|
| Color           | Black/Blue/Red/Gray/Orange<br>custom production |
| Handle          | Aluminum                                        |
| Material:       | Cold rolled steel                               |
| Caster          | 12 PCs 5 inch PU caster                         |
| Remark          | OEM ODM OBM                                     |
| Function        | Storage for tools                               |
| Finished        | Powder coated                                   |
| Product Colors: |                                                 |