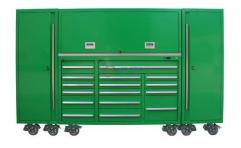

Painted Metal Storage Tool Chest

We are proud to introduce the painted metal storage tool chest, which is not only durable, but also attracts attention for its unique design and multifunctional storage space. Whether you are a professional worker or a hobbyist, this painted metal storage tool chest can provide you with an excellent using experience.

### combines practicality and beauty!

**Painted metal storage tool chest** is a well-crafted tool storage solution, made of highquality metal material, with precision spraying treatment, which has excellent durability and corrosion resistance. Its spacious and smartly designed interior holds a variety of tools and accessories to keep your work organized and efficient.