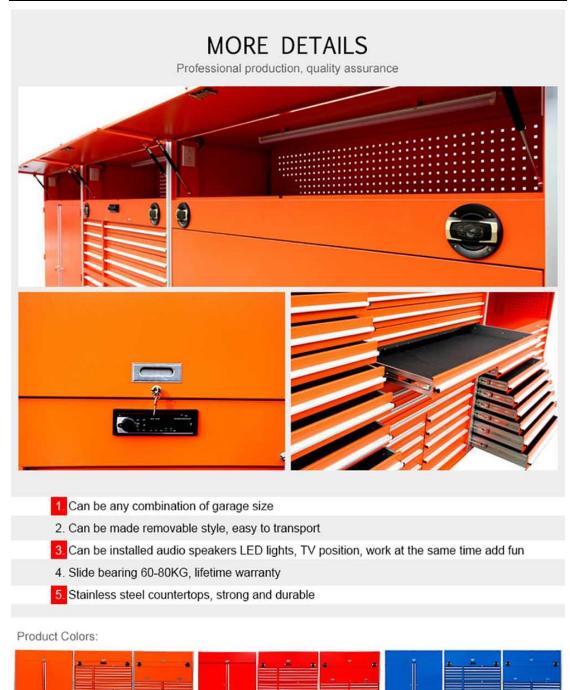

# **Metal Garage Cabinet Set Specifications**

- 1.Fully Enclosed Backs
- 2.All Powder Coat Finish
- 3.All Drawers fully open
- 4.Drawer Locks Included
- 5. The drawers are all galvanized inside
- 6. The main body is made of cold rolling steel

| Steel thickness | 18gauge/1.2mm              |
|-----------------|----------------------------|
| Lock            | Key lock                   |
| Color           | BLACK/BLUE/RED/GRAY/ORANGE |
| Handle          | Aluminum                   |
| Material:       | Cold rolled steel          |
| Тор             | MDF/STAINLESS              |
| Remark          | OEM&ODM are available      |
| Function        | Storage for tools          |
| Finished        | Powder coated              |