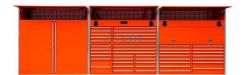

# **Metal Garage Cabinet Set Specifications**

- 1.Fully Enclosed Backs
- 2.All Powder Coat Finish
- 3.All Drawers fully open
- 4.Drawer Locks Included
- 5. The drawers are all galvanized inside
- 6. The main body is made of cold rolling steel

| Steel thickness | 18gauge/1.2mm              |
|-----------------|----------------------------|
| Lock            | Key lock                   |
| Color           | BLACK/BLUE/RED/GRAY/ORANGE |
| Handle          | Aluminum                   |
| Material:       | Cold rolled steel          |
| Тор             | MDF/STAINLESS              |
| Remark          | OEM&ODM are available      |
| Function        | Storage for tools          |
| Finished        | Powder coated              |