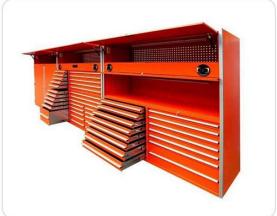

# **Metal Garage Cabinet Set Specifications**

- 1.Fully Enclosed Backs
- 2.All Powder Coat Finish
- 3.All Drawers fully open
- 4.Drawer Locks Included
- 5. The drawers are all galvanized inside
- 6. The main body is made of cold rolling steel

| Steel thickness | 18gauge/1.2mm              |
|-----------------|----------------------------|
| Lock            | Key lock                   |
| Color           | BLACK/BLUE/RED/GRAY/ORANGE |
| Handle          | Aluminum                   |
| Material:       | Cold rolled steel          |
| Тор             | MDF/STAINLESS              |
| Remark          | OEM&ODM are available      |
| Function        | Storage for tools          |
| Finished        | Powder coated              |