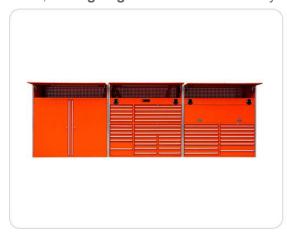

# **Metal Garage Cabinet Set Specifications**

- 1.Fully Enclosed Backs
- 2.All Powder Coat Finish
- 3.All Drawers fully open
- 4.Drawer Locks Included
- 5. The drawers are all galvanized inside
- 6. The main body is made of cold rolling steel

| Steel thickness | 18gauge/1.2mm              |
|-----------------|----------------------------|
| Lock            | Key lock                   |
| Color           | BLACK/BLUE/RED/GRAY/ORANGE |
| Handle          | Aluminum                   |
| Material:       | Cold rolled steel          |
| Тор             | MDF/STAINLESS              |
| Remark          | OEM&ODM are available      |
| Function        | Storage for tools          |
| Finished        | Powder coated              |