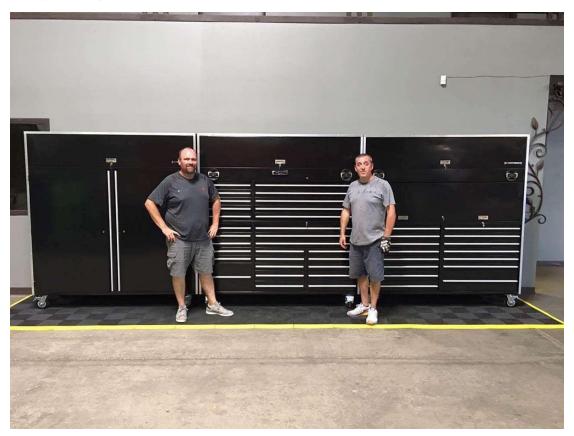

# **Metal Garage Cabinet Set**

The following is an introduction to metal garage cabinet set, CYJY hope to help you better understand metal garage cabinet set. Welcome new and old customers to continue to cooperate with us to create a better future together!Our metal garage cabinet sets are functional enough to suit all of your usage scenarios, and provide a comprehensive solution for organizing all your tools in one convenient workstation, allowing you to Eliminate clutter.

# metal garage cabinet set

As the professional manufacture, CYJY would like to provide you **metal garage cabinet set**. And CYJY will offer you the best after-sale service and timely delivery.

Just because this **metal garage cabinet set** is affordable doesn't mean it lacks durability. The all-steel welded powder-coated frame and galvanized steel drawers are designed to withstand years of use, while the sturdy steel top can easily accommodate a bench grinder or vise, and even an engine stand. We're so confident in our products that we offer a five-year warranty on all of them, which we're sure you won't need. You can count on Sun up® to deliver industrial steel cabinets and workbenches that won't let you down, **metal garage cabinet set** won't let you down.

# **Metal Garage Cabinet Set Specifications**

- 1.Fully Enclosed Backs
- 2.All Powder Coat Finish
- 3.All Drawers fully open
- 4.Drawer Locks Included
- 5. The drawers are all galvanized inside
- 6. The main body is made of cold rolling steel